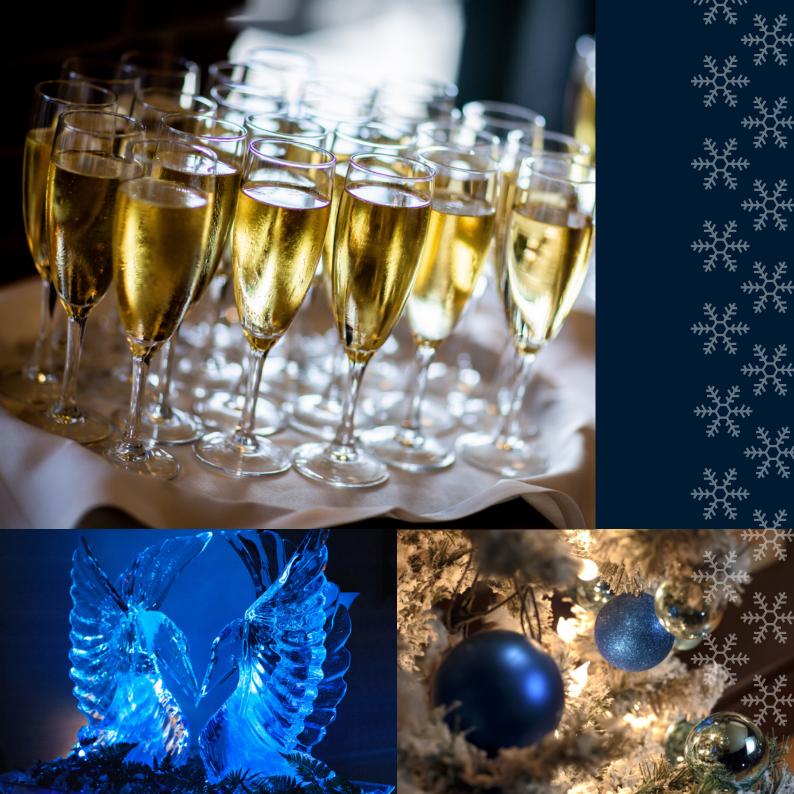

# This is just the beginning

Embark on a thrilling journey through our softly lit woodland walkway, where you'll be welcomed with a sparkling glass of bubbles and an amazing ice sculpture that sets the tone for an unforgettable Christmas party. Then follow the magical path, in anticipation and wonder, whilst experiencing the unexpected – some fiery surprises may be waiting for you!

# The King Suite – the belle of the ball

Take your seats beneath shimmering snowflakes and get ready to be mesmerised by an array of sensational performances that will leave you breathless.

Delight in a sumptuous dinner while being entertained by our spectacular acts.