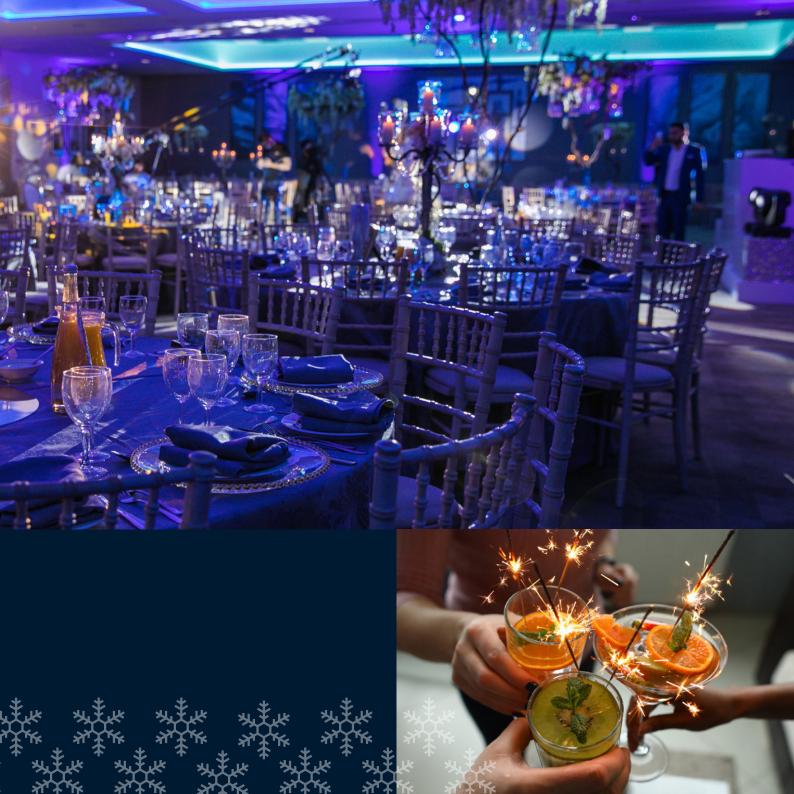

# The King Suite – the belle of the ball

Take your seats beneath shimmering snowflakes and get ready to be mesmerised by an array of sensational performances that will leave you breathless.

Delight in a sumptuous dinner while being entertained by our spectacular acts.

# But the excitement doesn't end there!

After dinner, get your dancing shoes on and party the night away on a twinkly dance floor, creating magical memories with every step. Lose yourself in the joyous atmosphere as you revel in the festivities.

Carriages await, but the night is not over just yet...

As the night draws to a close, indulge in a delicious bacon roll to fuel up for the journey home, savouring the last moments of this enchanting evening.