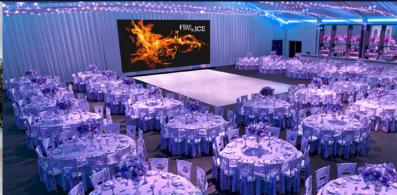

WELCOME TO

Join us for "Fire and Ice" - a night of thrilling surprises, dazzling entertainment, and unforgettable moments that will ignite your festive spirit and leave you longing for more.

# The King Suite – the belle of the ball

Take your seats beneath shimmering snowflakes and get ready to be mesmerised by an array of sensational performances that will leave you breathless.

Delight in a sumptuous dinner while being entertained by our spectacular acts.

# But the excitement doesn't end there!

After dinner, get your dancing shoes on and party the night away on a twinkly dance floor, creating magical memories with every step. Lose yourself in the joyous atmosphere as you revel in the festivities.