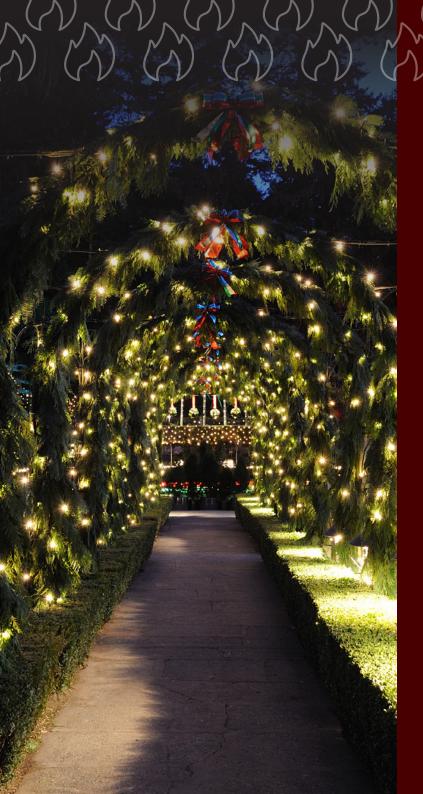

# This is just the beginning

Embark on a thrilling journey through our softly lit woodland walkway, where you'll be welcomed with a sparkling glass of bubbles and an amazing ice sculpture that sets the tone for an unforgettable Christmas party. Then follow the magical path, in anticipation and wonder, whilst experiencing the unexpected – some fiery surprises may be waiting for you!