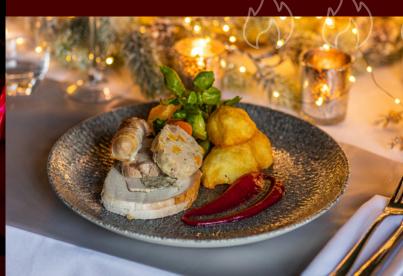

## Party Menu

#### **TO FOLLOW**

Traditional Roast Turkey with Sage and Onion stuffed Leg, Smoked Pigs, Roast Potatoes, Root Vegetables and Roast Gravy

or

Red Wine Braised Beef with Glazed Carrots and Creamed Potato

or

Fillet of Bream with Spiced Crushed Aubergine and Potato,

Tender stem, Sesame and Coriander Dressing

or

Celeriac with Root Vegetable Ragu, Olive Oil Potato Puree, Mushrooms, Shallots and Chives (Vegan, GF)