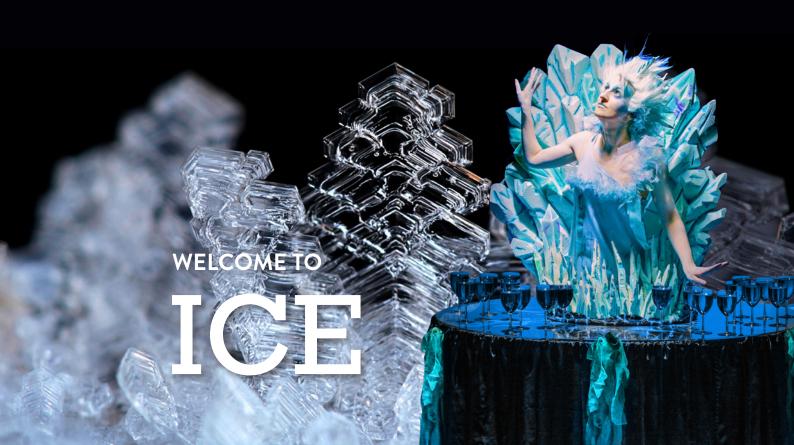

# This is just the beginning

Embark on a thrilling journey through our softly lit woodland walkway, where you'll be welcomed with a sparkling glass of bubbles and an amazing ice sculpture that sets the tone for an unforgettable Christmas party. Then follow the magical path, in anticipation and wonder, whilst experiencing the unexpected – some fiery surprises may be waiting for you!