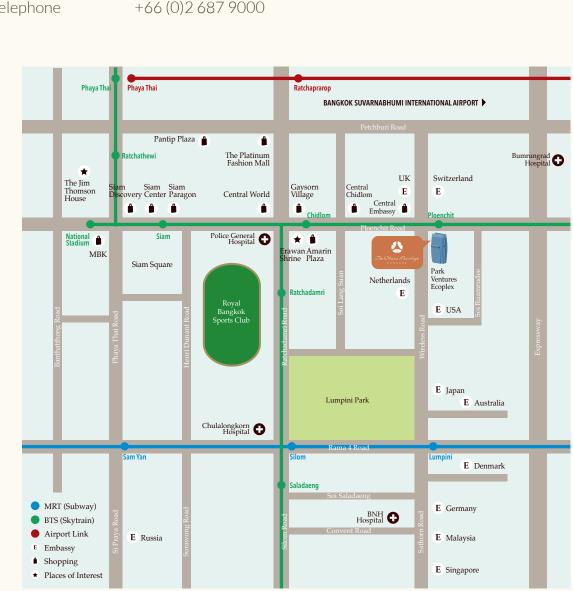

- From the airport, take the train from Suvarnabhumi station to Phaya Thai station
- Connect to BTS SkyTrain from Phaya Thai station to Phloen Chit station. The hotel enjoys direct access via a covered walkway to this station

### By BTS SkyTrain

This BTS SkyTrain mass transit system operates daily from 06:00 to midnight. The hotel has direct access via a covered walkway to Bangkok's BTS overhead rail network at Phloen Chit station. Please note that this access is open daily from 07:00 to 22:00

To reach The Okura Prestige Bangkok take the Sukhumvit line. Alight at Phloen Chit station and follow signs for Exit 2. This takes you to the Park Ventures Ecoplex. Our Concierge team, located in the foyer by the hotel's front entrance on Wireless Road, will be pleased to escort you to the 24<sup>th</sup> floor for check-in.

### By Car - from Suvarnabhumi International Airport (BKK) (distance 30 km)

- Exit the airport onto the Motorway in the direction of Bangkok heading to Rama 9 Road
- Continue onto the expressway towards Din Daeng-Dao Khanong and then exit at Sukhumvit-South Phloen Chit (Exit 5)
- Make a left U-turn (crossing railway tracks) onto paralleled surface road
- Turn left onto Phloen Chit road
- Turn left onto Wireless (Witthayu) road
- The main vehicular entrance to the hotel is about 50 metres on the left hand side
- The Okura Prestige Bangkok is located within the Park Ventures Ecoplex at the corner of Wireless Road and Phloen Chit Road

## By Car - from Don Muang Airport (DMK) (distance 25 km)

- Take the Don Muang Tollway from the airport heading to Din Daeng
- Continue onto the expressway towards Din Daeng-Dao Khanong and then exit at Sukhumvit-South Phloen Chit (Exit 5)
- Make a left U-turn (crossing railway tracks) onto paralleled surface road
- Turn left onto Phloen Chit Road
- Turn left onto Wireless (Witthayu) Road
- The main vehicular entrance to the hotel is about 50 metres on the left hand side
- The Okura Prestige Bangkok is located within the Park Ventures Ecoplex at the corner of Wireless Road and Phloen Chit Road