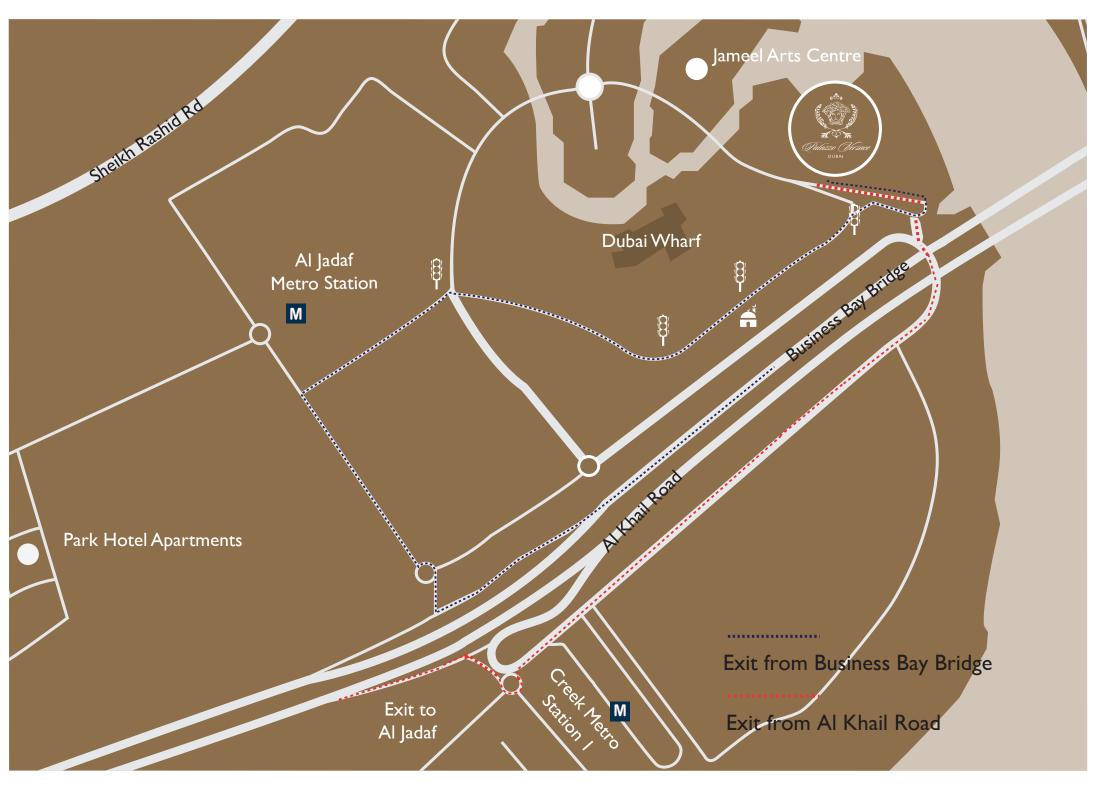

## From Al Khail Road

- Turn right to Al Jadaf Exit
- Then turn right heading towards a small roundabout
- Take a left from the roundabout and then go straight
- The same road will take you towards the hotel, via under the Business Bay bridge

## From Business Bay Bridge

- Take Al Jadaf exit and head to the roundabout
- At the roundabout, take the first exit and continue straight towards Al Jadaf Metro
- Before reaching Al Jadaf Metro, turn right and continue straight to the second traffic light
- Turn left at the second traffic light and go straight towards the hotel
- Take the right turn then make a U-Turn and you will find the hotel on your right