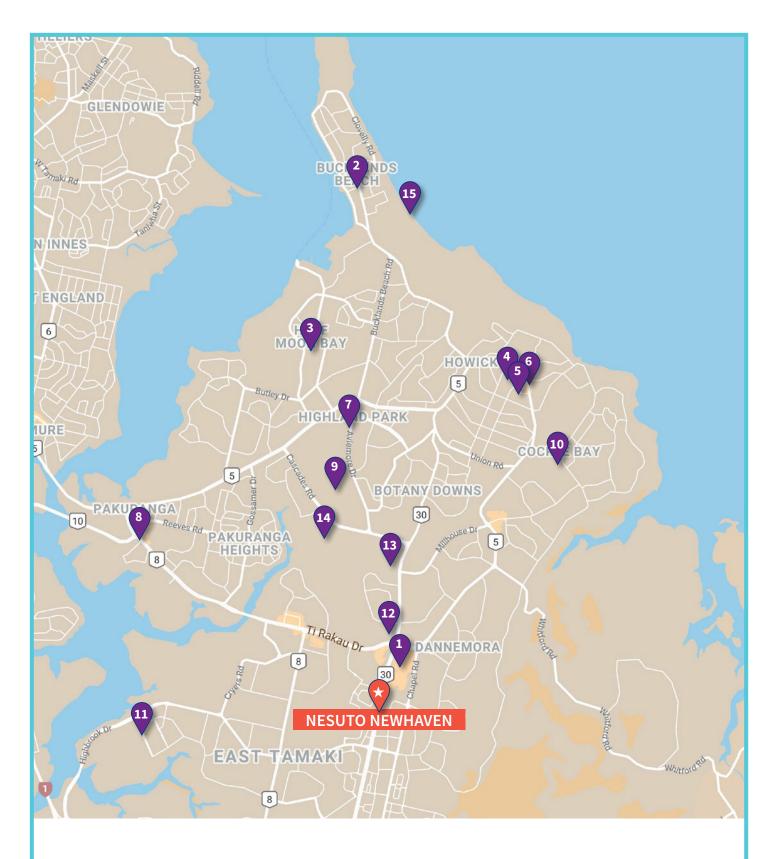

## WHAT'S NEARBY

- 1. Botany Town Centre
- 2. Bucklands Beach
- 3. Half Moon Bay
- 4. The Apothecary Restaurant
- 5. Howick Village market
- 6. UXBRIDGE Arts & Culture
- 7. Howick Golf Club
- 8. Pakuranga Night market
- 9. Howick Historical Village
- 10. Cockle Bay
- 11. Highbrook Business Park
- 12. Paradice Ice Skating
- 13. Pakuranga Golf Club
- 14. The Fieldhouse Sports Centre
- 15. Eastern Beaches