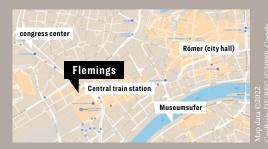

#### Distances

central train station 0.1 km / Exhibition and Congress Center 1 km / Römer (city hall) 1.6 km / Museumsufer 2 km / freeway (A 648) 2.4 km / City center 4 km / Deutsche Bank Park 6 km / Frankfurt Airport (FRA) 10 km