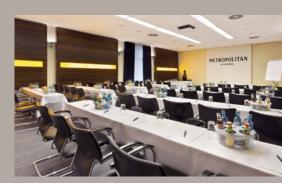

# **FUNCTION ROOMS**

|              | 7     | $\bigcirc$ | $\longleftrightarrow$ | (-)           | ••••      | :        | · <b>়</b> | ·         | ::::     | <b>:</b> ::::    |
|--------------|-------|------------|-----------------------|---------------|-----------|----------|------------|-----------|----------|------------------|
|              | Floor | Height     | Surface<br>area       | Natural light | Classroom | Theater  | Banquet    | Reception | U-shaped | Conference style |
| Room 1       | GF    | 3.10 m     | 89 m²                 | yes           | 25        | 51       | 40         | 50        | 15       | 20               |
| Room 2       | GF    | 3.10 m     | 116 m²                | yes           | 41        | 81       | 48         | 70        | 27       | 32               |
| Room 3 (1+2) | GF    | 3.10 m     | 197 m²                | yes           | 73        | 179      | 88         | 120       | _        | -                |
| Room 4       | В     | 3.10 m     | 140 m²                | yes           | 57        | 96       | 64         | 100       | 31       | 36               |
| Room 6       | В     | 3.10 m     | 140 m²                | yes           | 57        | 96       | 64         | 100       | 31       | 36               |
| Hall (4-6)   | В     | 3.10 m     | 364 m²                | yes           | 137       | 220/310* | 152        | 230       | 66       | 72               |