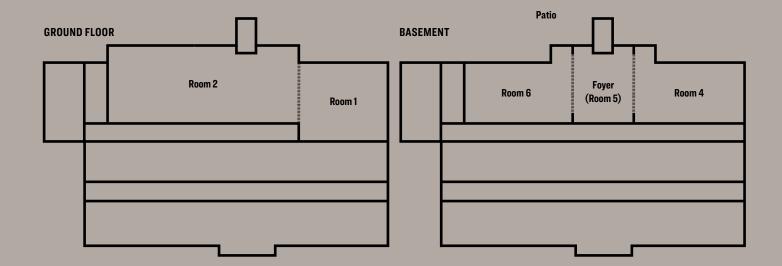

# **FUNCTION ROOMS**

|              | 7     | $\bigcirc$ | $\longleftrightarrow$ | (-)           | ••••      | :        | · <b>়</b> | ·         | ::::     | <b>:</b> ::::    |
|--------------|-------|------------|-----------------------|---------------|-----------|----------|------------|-----------|----------|------------------|
|              | Floor | Height     | Surface<br>area       | Natural light | Classroom | Theater  | Banquet    | Reception | U-shaped | Conference style |
| Room 1       | GF    | 3.10 m     | 89 m²                 | yes           | 25        | 51       | 40         | 50        | 15       | 20               |
| Room 2       | GF    | 3.10 m     | 116 m²                | yes           | 41        | 81       | 48         | 70        | 27       | 32               |
| Room 3 (1+2) | GF    | 3.10 m     | 197 m²                | yes           | 73        | 179      | 88         | 120       | _        | -                |
| Room 4       | В     | 3.10 m     | 140 m²                | yes           | 57        | 96       | 64         | 100       | 31       | 36               |
| Room 6       | В     | 3.10 m     | 140 m²                | yes           | 57        | 96       | 64         | 100       | 31       | 36               |
| Hall (4-6)   | В     | 3.10 m     | 364 m²                | yes           | 137       | 220/310* | 152        | 230       | 66       | 72               |

You can also book our **patio** for special events.

<sup>\* 220</sup> across, 310 lengthways