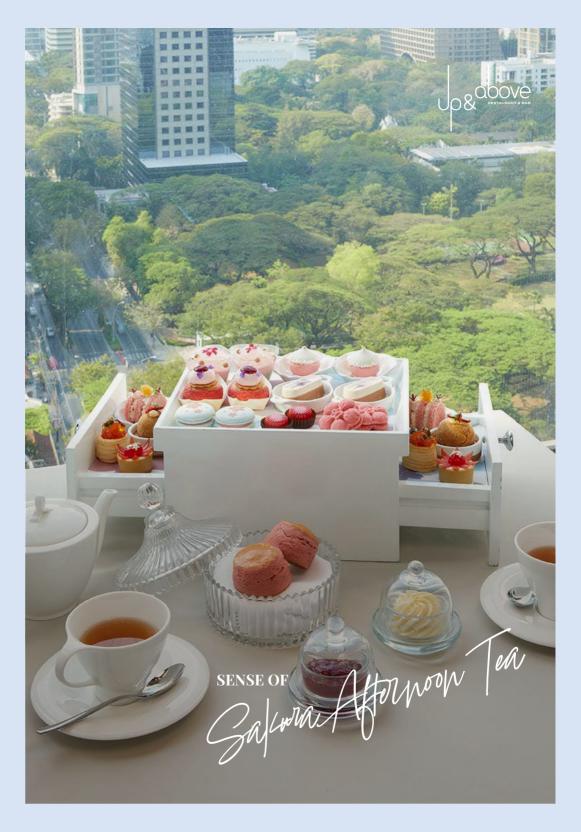

### SENSE OF SAKURA AFTERNOON TEA

### - Sweet -

Genmaicha | Strawberry | Sakura Jelly
Strawberry Choux cream
Lime Cheese Cake | Almond
Sakura Raspberry Biscuit
Chocolate Bon Bon
Chestnut | Forest Berry
Sakura Macaron
Sakura Blossom Scone
Fruit Preserves | Marmalade | Clotted Cream

# - Savoury -

Ebi Salad | Golden Roe | Beetroot Sando Cream Cheese | Tomato & Yuzu Gel | Tartlet Cured Norwegian Fjord Trout | Ikura | Vol au Vent Japanese Rice | Capsicum Emulsion | Paprika

Served with coffee or tea | Baht 1,950 per set for two person