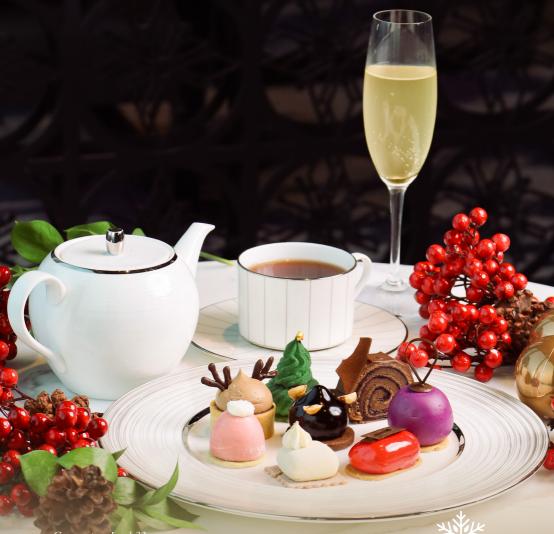

PARK HYATT JAKARTA™

# FESTIVE AFTERNOON TEA



Conservatory, Level 23

MORE INFO +62 888 8000 006

Prices are in Indonesian Rupiah and subject to prevailing government tax and service charge. Terms and conditions apply.

#### PARK HYATT JAKARTA™

#### **AMUSE**

Chef's selection of welcome snack

## **SAVORY**

Celeriac and Truffle Celeriac veloute, hazelnut, winter truffle

> Foie Gras Torchon Grape chutney, pickle radish

Beetroot Cured Salmon Horseradish crème fraiche, beetroot puree

Turkey Tartlet Turkey ragout, cranberry, brussel sprout

### SELECTION FROM COUNTER

Festively inspired mini pastries

## A' LA MINUTE

Citrus

Almond financier, citrus curd, honey citrus jam, mascarpone cream OR

Black Forest

Dark chocolate, festive spice, poach cherry crispy leaf

IDR 350,000++ per person

ALL PRICES ARE IN THOUSANDS OF INDONESIAN