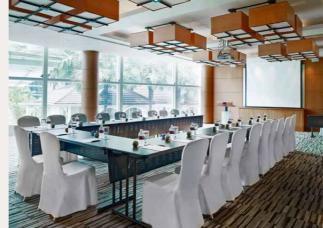

# Event & Conferences Facilities

|                                          | Area<br>(Sq metre) | Height<br>(Metre) | Round Tables of 10<br>(With stage/Without stage) | Long Table | Buffet | Cocktail | Cluster of Six | Classroom | Theatre | U Shape | Boardroom |
|------------------------------------------|--------------------|-------------------|--------------------------------------------------|------------|--------|----------|----------------|-----------|---------|---------|-----------|
| Grand Ballroom                           | 772.78             | 5.90              | 450/500                                          | 324        | 480    | 1020     |                | 507       | 580     | 160     | 114       |
| Ballroom 1                               | 386.39             | 5.90              | 140/250                                          | 150        | 140    | 700      |                | 252       | 306     | 78      |           |
| Ballroom 2                               | 386.39             | 5.90              | 140/250                                          | 160        | 140    | 700      |                | 252       | 306     | 78      | 114       |
| Pulai                                    | 39.07              | 3.00              | 20                                               |            | 20     | 40       | 12             | 24        | 35      | 21      | 24        |
| Palm                                     | 48.57              | 3.00              |                                                  |            |        |          |                |           |         |         | 14        |
| Halia                                    | 37.25              | 3.00              | 20                                               |            | 20     | 30       | 12             | 18        | 24      | 15      | 15        |
| Lemongrass                               | 38.08              | 3.00              | 20                                               | -          | 20     | 30       | 12             | 18        | 24      | 15      | 15        |
| Halia &<br>Lemongrass                    | 75.33              | 3.00              | 40                                               |            | 30     | 70       | 24             | 30        | 48      | 24      | 30        |
| Padi                                     | 39.09              | 3.00              | 20                                               |            | 30     | 50       | 24             | 18        | 32      | 15      | 24        |
| Tembusu                                  | 38.71              | 3.00              | 20                                               |            | 30     | 50       | 12             | 18        | 32      | 15      | 24        |
| Padi & Tembusu                           | 77.80              | 3.00              | 40                                               |            | 40     | 110      | 24             | 48        | 76      | 26      | 36        |
| Ficus                                    | 106.11             | 3.00              | 60                                               | 50         | 40     | 140      | 36             | 63        | 90      | 27      | 48        |
| Glass Pavilion* *Outdoor space available | 49.92              | 3.20              | 40                                               | 40         | 50     | 50       | 24             | 36        | 50      | 24      | 24        |