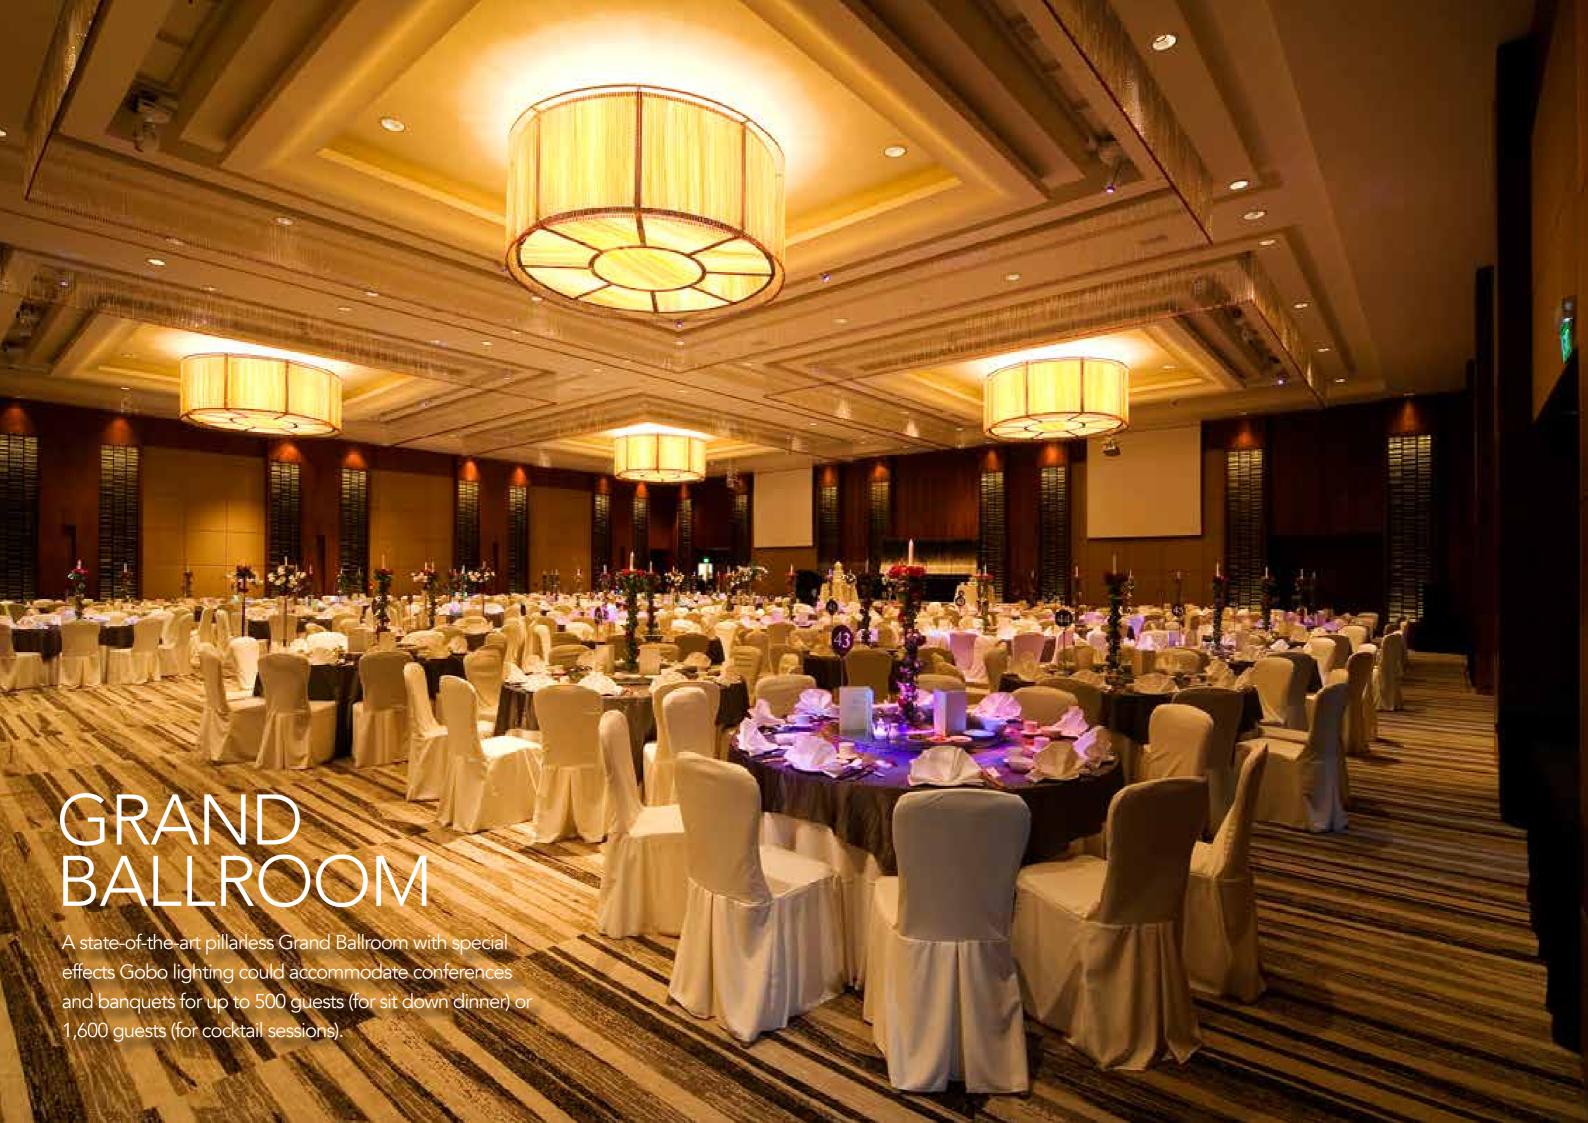

# Event & Conferences Facilities

|                                          | Area<br>(Sq metre) | Height<br>(Metre) | Round Tables of 10<br>(With stage/Without stage) | Long Table | Buffet | Cocktail | Cluster of Six | Classroom | Theatre | U Shape | Boardroom |
|------------------------------------------|--------------------|-------------------|--------------------------------------------------|------------|--------|----------|----------------|-----------|---------|---------|-----------|
| Grand Ballroom                           | 772.78             | 5.90              | 450/500                                          | 324        | 480    | 1020     |                | 507       | 580     | 160     | 114       |
| Ballroom 1                               | 386.39             | 5.90              | 140/250                                          | 150        | 140    | 700      |                | 252       | 306     | 78      |           |
| Ballroom 2                               | 386.39             | 5.90              | 140/250                                          | 160        | 140    | 700      |                | 252       | 306     | 78      | 114       |
| Pulai                                    | 39.07              | 3.00              | 20                                               |            | 20     | 40       | 12             | 24        | 35      | 21      | 24        |
| Palm                                     | 48.57              | 3.00              |                                                  |            |        |          |                |           |         |         | 14        |
| Halia                                    | 37.25              | 3.00              | 20                                               |            | 20     | 30       | 12             | 18        | 24      | 15      | 15        |
| Lemongrass                               | 38.08              | 3.00              | 20                                               | -          | 20     | 30       | 12             | 18        | 24      | 15      | 15        |
| Halia &<br>Lemongrass                    | 75.33              | 3.00              | 40                                               |            | 30     | 70       | 24             | 30        | 48      | 24      | 30        |
| Padi                                     | 39.09              | 3.00              | 20                                               |            | 30     | 50       | 24             | 18        | 32      | 15      | 24        |
| Tembusu                                  | 38.71              | 3.00              | 20                                               |            | 30     | 50       | 12             | 18        | 32      | 15      | 24        |
| Padi & Tembusu                           | 77.80              | 3.00              | 40                                               |            | 40     | 110      | 24             | 48        | 76      | 26      | 36        |
| Ficus                                    | 106.11             | 3.00              | 60                                               | 50         | 40     | 140      | 36             | 63        | 90      | 27      | 48        |
| Glass Pavilion* *Outdoor space available | 49.92              | 3.20              | 40                                               | 40         | 50     | 50       | 24             | 36        | 50      | 24      | 24        |