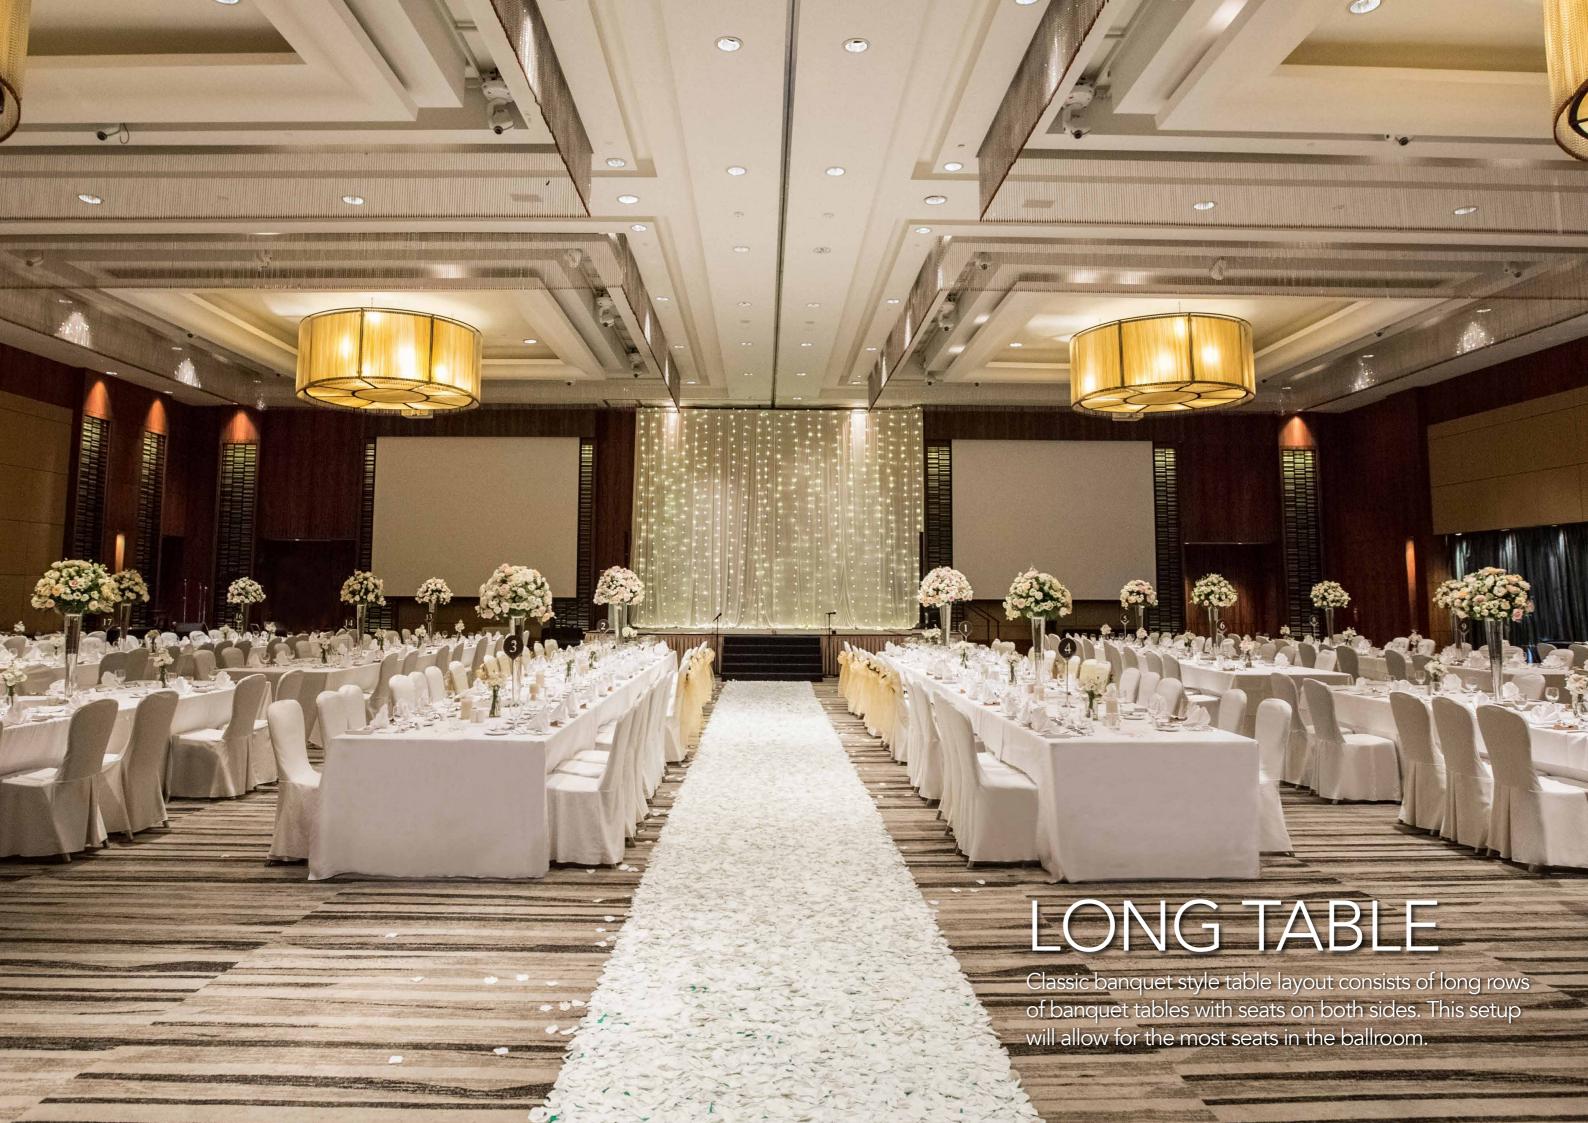

# Event & Conferences Facilities

|                                          | Area<br>(Sq metre) | Height<br>(Metre) | Round Tables of 10<br>(With stage/Without stage) | Long Table | Buffet | Cocktail | Cluster of Six | Classroom | Theatre | U Shape | Boardroom |
|------------------------------------------|--------------------|-------------------|--------------------------------------------------|------------|--------|----------|----------------|-----------|---------|---------|-----------|
| Grand Ballroom                           | 772.78             | 5.90              | 450/500                                          | 324        | 480    | 1020     |                | 507       | 580     | 160     | 114       |
| Ballroom 1                               | 386.39             | 5.90              | 140/250                                          | 150        | 140    | 700      |                | 252       | 306     | 78      |           |
| Ballroom 2                               | 386.39             | 5.90              | 140/250                                          | 160        | 140    | 700      |                | 252       | 306     | 78      | 114       |
| Pulai                                    | 39.07              | 3.00              | 20                                               |            | 20     | 40       | 12             | 24        | 35      | 21      | 24        |
| Palm                                     | 48.57              | 3.00              |                                                  |            |        |          |                |           |         |         | 14        |
| Halia                                    | 37.25              | 3.00              | 20                                               |            | 20     | 30       | 12             | 18        | 24      | 15      | 15        |
| Lemongrass                               | 38.08              | 3.00              | 20                                               | -          | 20     | 30       | 12             | 18        | 24      | 15      | 15        |
| Halia &<br>Lemongrass                    | 75.33              | 3.00              | 40                                               |            | 30     | 70       | 24             | 30        | 48      | 24      | 30        |
| Padi                                     | 39.09              | 3.00              | 20                                               |            | 30     | 50       | 24             | 18        | 32      | 15      | 24        |
| Tembusu                                  | 38.71              | 3.00              | 20                                               |            | 30     | 50       | 12             | 18        | 32      | 15      | 24        |
| Padi & Tembusu                           | 77.80              | 3.00              | 40                                               |            | 40     | 110      | 24             | 48        | 76      | 26      | 36        |
| Ficus                                    | 106.11             | 3.00              | 60                                               | 50         | 40     | 140      | 36             | 63        | 90      | 27      | 48        |
| Glass Pavilion* *Outdoor space available | 49.92              | 3.20              | 40                                               | 40         | 50     | 50       | 24             | 36        | 50      | 24      | 24        |