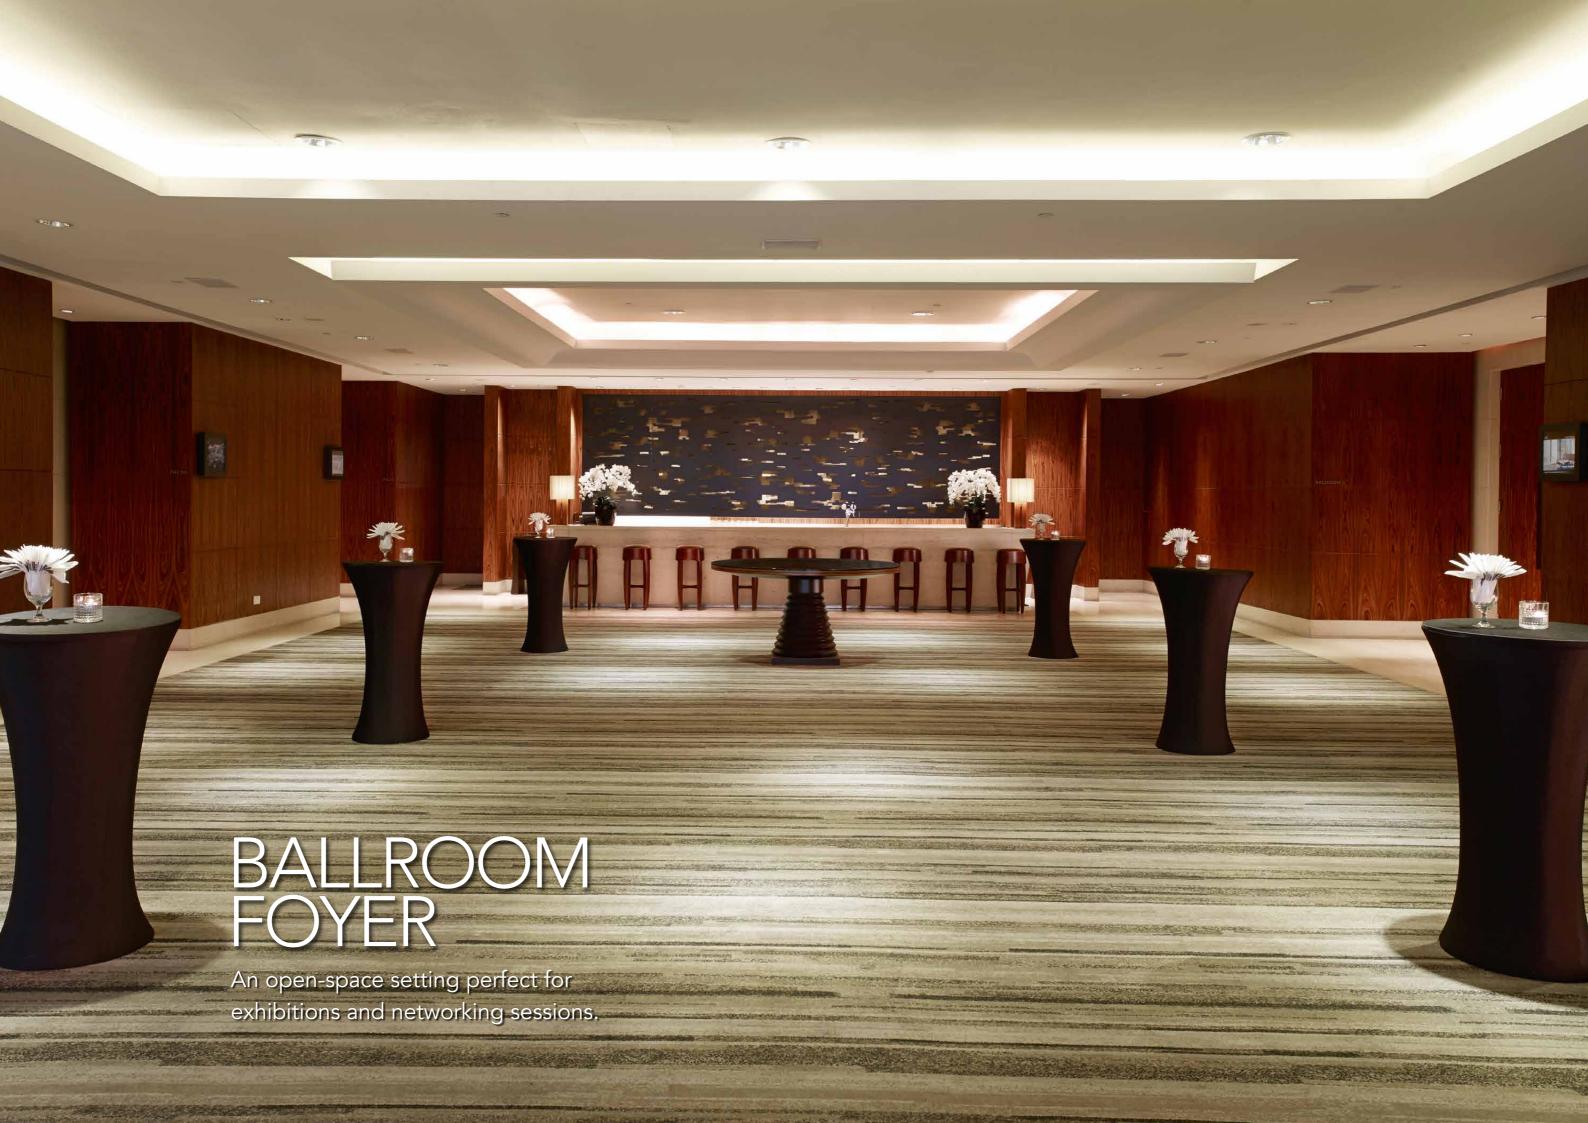

# Event & Conferences Facilities

|                                          | Area<br>(Sq metre) | Height<br>(Metre) | Round Tables of 10<br>(With stage/Without stage) | Long Table | Buffet | Cocktail | Cluster of Six | Classroom | Theatre | U Shape | Boardroom |
|------------------------------------------|--------------------|-------------------|--------------------------------------------------|------------|--------|----------|----------------|-----------|---------|---------|-----------|
| Grand Ballroom                           | 772.78             | 5.90              | 450/500                                          | 324        | 480    | 1020     |                | 507       | 580     | 160     | 114       |
| Ballroom 1                               | 386.39             | 5.90              | 140/250                                          | 150        | 140    | 700      |                | 252       | 306     | 78      |           |
| Ballroom 2                               | 386.39             | 5.90              | 140/250                                          | 160        | 140    | 700      |                | 252       | 306     | 78      | 114       |
| Pulai                                    | 39.07              | 3.00              | 20                                               |            | 20     | 40       | 12             | 24        | 35      | 21      | 24        |
| Palm                                     | 48.57              | 3.00              |                                                  |            |        |          |                |           |         |         | 14        |
| Halia                                    | 37.25              | 3.00              | 20                                               |            | 20     | 30       | 12             | 18        | 24      | 15      | 15        |
| Lemongrass                               | 38.08              | 3.00              | 20                                               | -          | 20     | 30       | 12             | 18        | 24      | 15      | 15        |
| Halia &<br>Lemongrass                    | 75.33              | 3.00              | 40                                               |            | 30     | 70       | 24             | 30        | 48      | 24      | 30        |
| Padi                                     | 39.09              | 3.00              | 20                                               |            | 30     | 50       | 24             | 18        | 32      | 15      | 24        |
| Tembusu                                  | 38.71              | 3.00              | 20                                               |            | 30     | 50       | 12             | 18        | 32      | 15      | 24        |
| Padi & Tembusu                           | 77.80              | 3.00              | 40                                               |            | 40     | 110      | 24             | 48        | 76      | 26      | 36        |
| Ficus                                    | 106.11             | 3.00              | 60                                               | 50         | 40     | 140      | 36             | 63        | 90      | 27      | 48        |
| Glass Pavilion* *Outdoor space available | 49.92              | 3.20              | 40                                               | 40         | 50     | 50       | 24             | 36        | 50      | 24      | 24        |