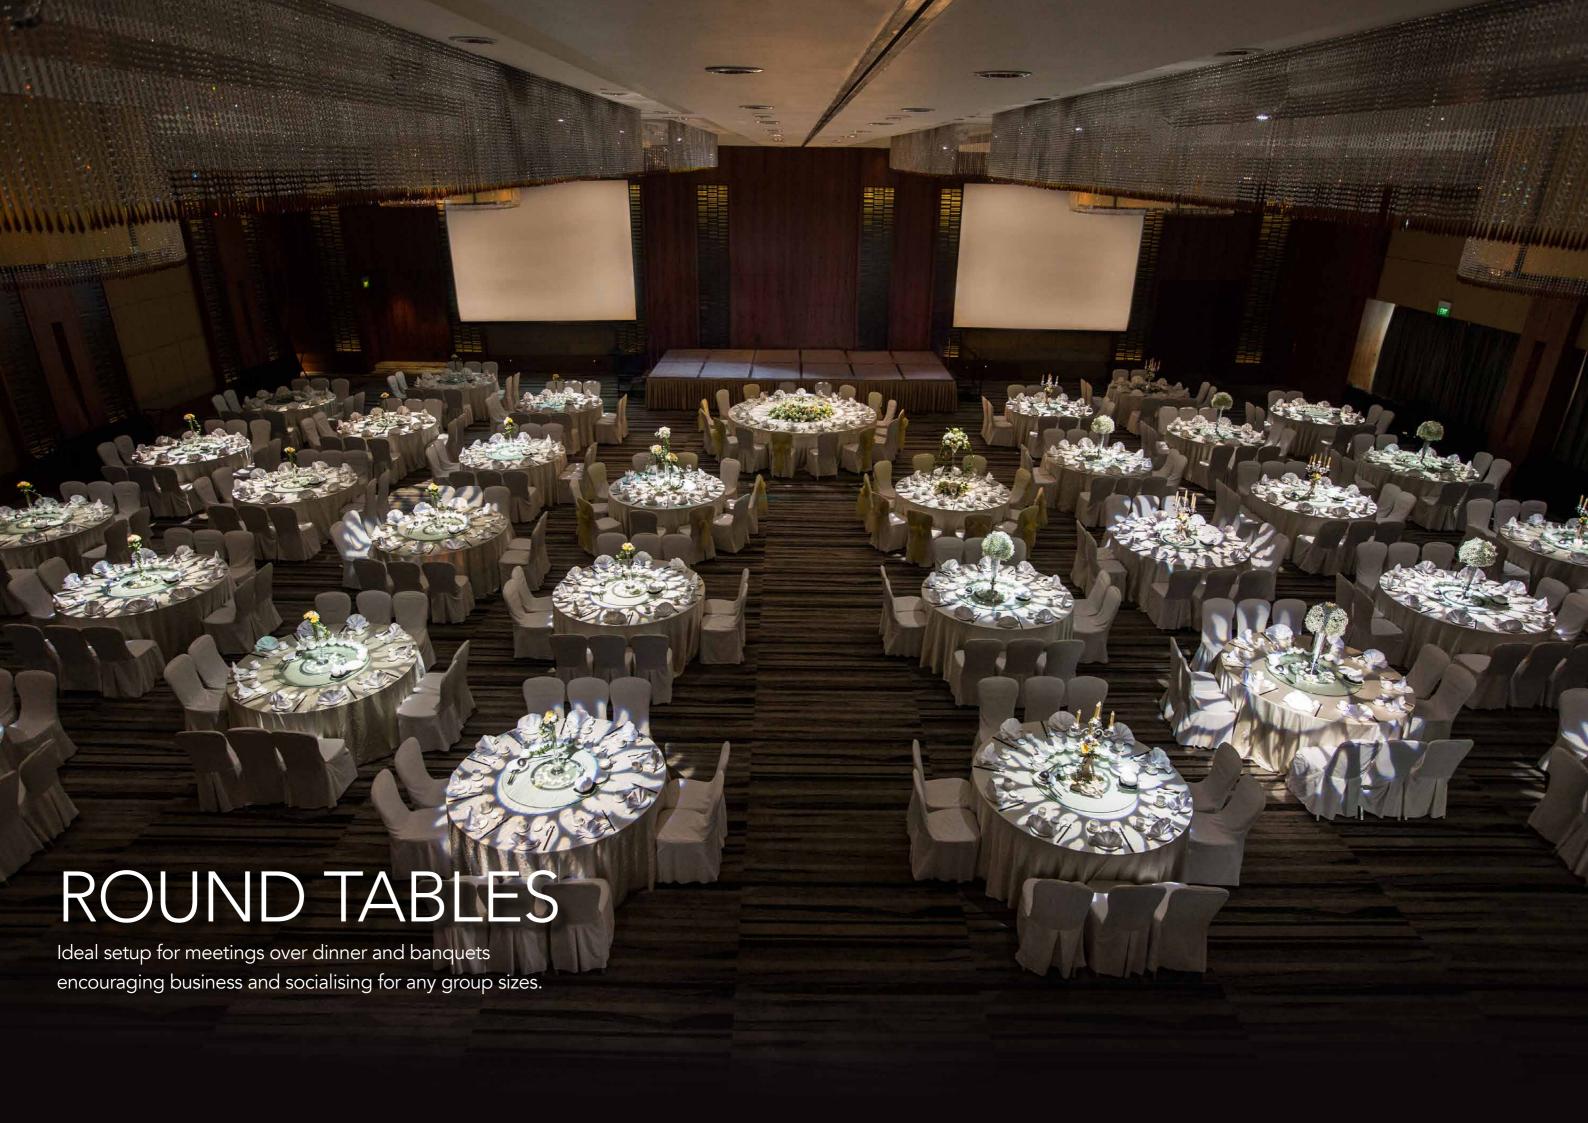

# Event & Conferences Facilities

|                                          | Area<br>(Sq metre) | Height<br>(Metre) | Round Tables of 10<br>(With stage/Without stage) | Long Table | Buffet | Cocktail | Cluster of Six | Classroom | Theatre | U Shape | Boardroom |
|------------------------------------------|--------------------|-------------------|--------------------------------------------------|------------|--------|----------|----------------|-----------|---------|---------|-----------|
| Grand Ballroom                           | 772.78             | 5.90              | 450/500                                          | 324        | 480    | 1020     |                | 507       | 580     | 160     | 114       |
| Ballroom 1                               | 386.39             | 5.90              | 140/250                                          | 150        | 140    | 700      |                | 252       | 306     | 78      |           |
| Ballroom 2                               | 386.39             | 5.90              | 140/250                                          | 160        | 140    | 700      |                | 252       | 306     | 78      | 114       |
| Pulai                                    | 39.07              | 3.00              | 20                                               |            | 20     | 40       | 12             | 24        | 35      | 21      | 24        |
| Palm                                     | 48.57              | 3.00              |                                                  |            |        |          |                |           |         |         | 14        |
| Halia                                    | 37.25              | 3.00              | 20                                               |            | 20     | 30       | 12             | 18        | 24      | 15      | 15        |
| Lemongrass                               | 38.08              | 3.00              | 20                                               | -          | 20     | 30       | 12             | 18        | 24      | 15      | 15        |
| Halia &<br>Lemongrass                    | 75.33              | 3.00              | 40                                               |            | 30     | 70       | 24             | 30        | 48      | 24      | 30        |
| Padi                                     | 39.09              | 3.00              | 20                                               |            | 30     | 50       | 24             | 18        | 32      | 15      | 24        |
| Tembusu                                  | 38.71              | 3.00              | 20                                               |            | 30     | 50       | 12             | 18        | 32      | 15      | 24        |
| Padi & Tembusu                           | 77.80              | 3.00              | 40                                               |            | 40     | 110      | 24             | 48        | 76      | 26      | 36        |
| Ficus                                    | 106.11             | 3.00              | 60                                               | 50         | 40     | 140      | 36             | 63        | 90      | 27      | 48        |
| Glass Pavilion* *Outdoor space available | 49.92              | 3.20              | 40                                               | 40         | 50     | 50       | 24             | 36        | 50      | 24      | 24        |