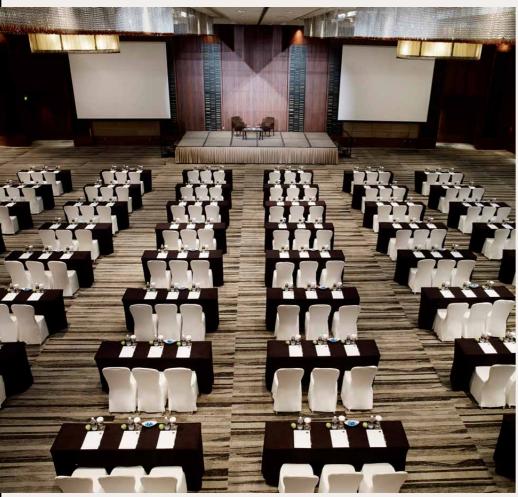

# Event & Conferences Facilities

|                                          | Area<br>(Sq metre) | Height<br>(Metre) | Round Tables of 10<br>(With stage/Without stage) | Long Table | Buffet | Cocktail | Cluster of Six | Classroom | Theatre | U Shape | Boardroom |
|------------------------------------------|--------------------|-------------------|--------------------------------------------------|------------|--------|----------|----------------|-----------|---------|---------|-----------|
| Grand Ballroom                           | 772.78             | 5.90              | 450/500                                          | 324        | 480    | 1020     |                | 507       | 580     | 160     | 114       |
| Ballroom 1                               | 386.39             | 5.90              | 140/250                                          | 150        | 140    | 700      |                | 252       | 306     | 78      |           |
| Ballroom 2                               | 386.39             | 5.90              | 140/250                                          | 160        | 140    | 700      |                | 252       | 306     | 78      | 114       |
| Pulai                                    | 39.07              | 3.00              | 20                                               |            | 20     | 40       | 12             | 24        | 35      | 21      | 24        |
| Palm                                     | 48.57              | 3.00              |                                                  |            |        |          |                |           |         |         | 14        |
| Halia                                    | 37.25              | 3.00              | 20                                               |            | 20     | 30       | 12             | 18        | 24      | 15      | 15        |
| Lemongrass                               | 38.08              | 3.00              | 20                                               | -          | 20     | 30       | 12             | 18        | 24      | 15      | 15        |
| Halia &<br>Lemongrass                    | 75.33              | 3.00              | 40                                               |            | 30     | 70       | 24             | 30        | 48      | 24      | 30        |
| Padi                                     | 39.09              | 3.00              | 20                                               |            | 30     | 50       | 24             | 18        | 32      | 15      | 24        |
| Tembusu                                  | 38.71              | 3.00              | 20                                               |            | 30     | 50       | 12             | 18        | 32      | 15      | 24        |
| Padi & Tembusu                           | 77.80              | 3.00              | 40                                               |            | 40     | 110      | 24             | 48        | 76      | 26      | 36        |
| Ficus                                    | 106.11             | 3.00              | 60                                               | 50         | 40     | 140      | 36             | 63        | 90      | 27      | 48        |
| Glass Pavilion* *Outdoor space available | 49.92              | 3.20              | 40                                               | 40         | 50     | 50       | 24             | 36        | 50      | 24      | 24        |