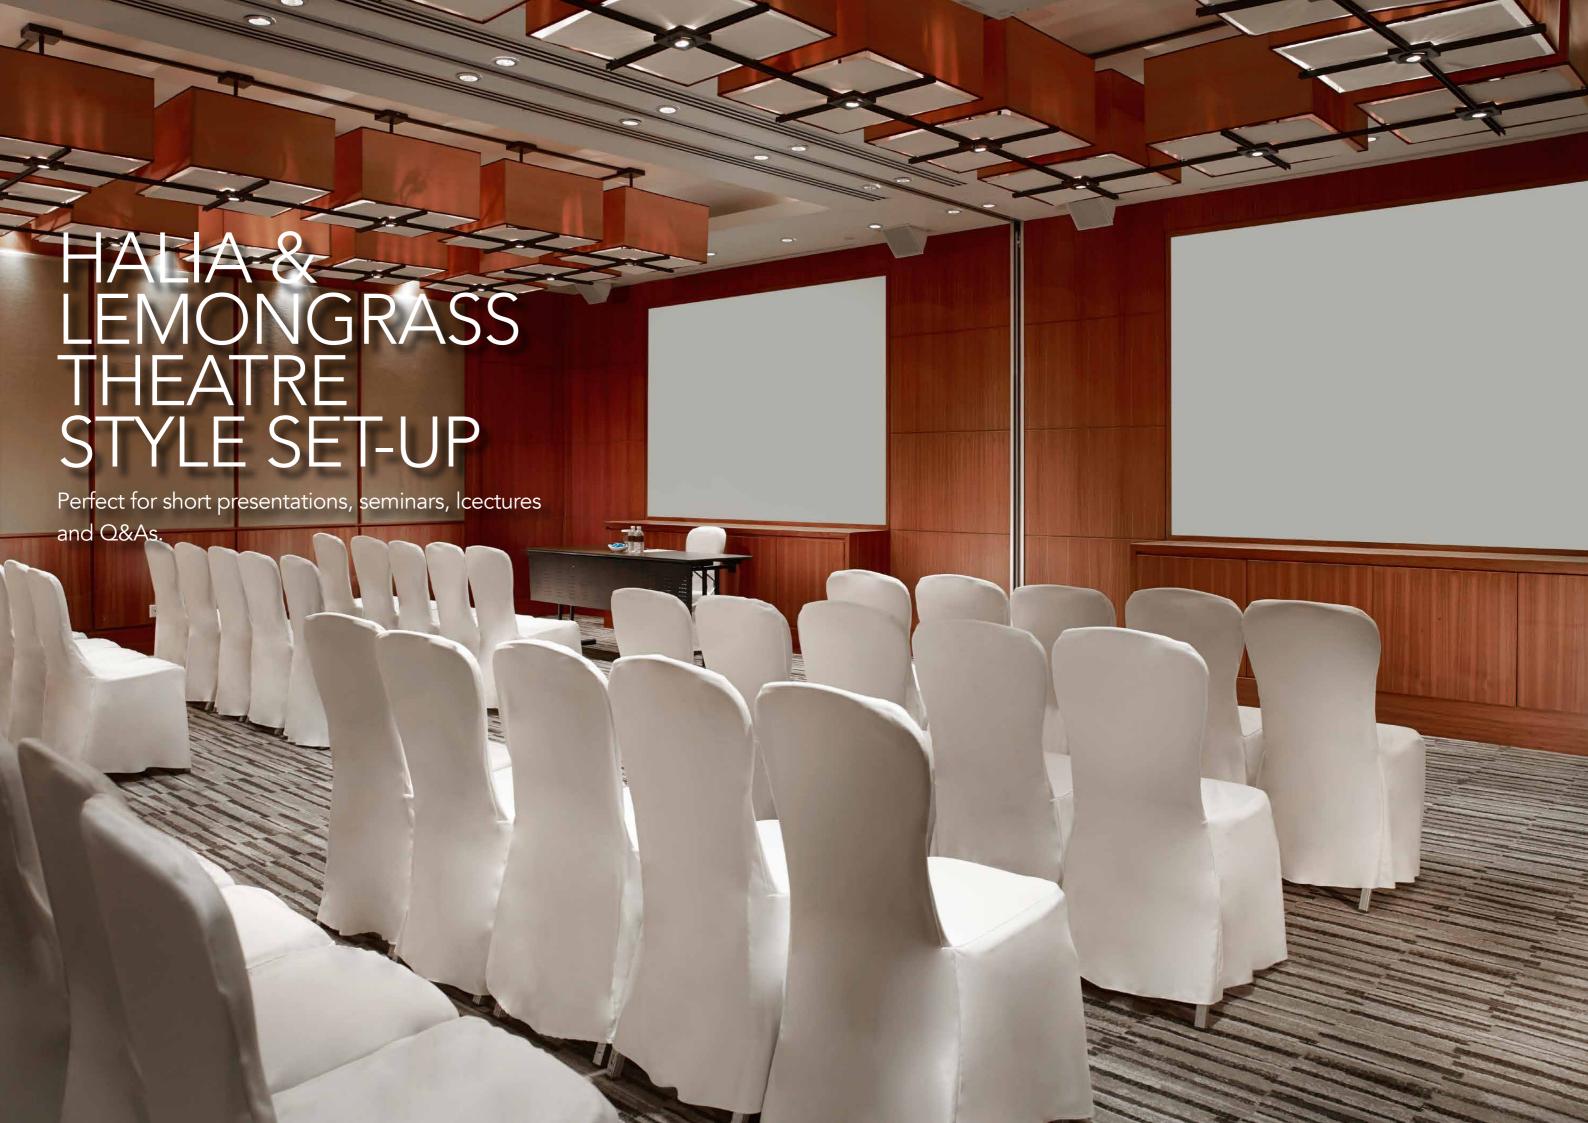

# Event & Conferences Facilities

|                                          | Area<br>(Sq metre) | Height<br>(Metre) | Round Tables of 10<br>(With stage/Without stage) | Long Table | Buffet | Cocktail | Cluster of Six | Classroom | Theatre | U Shape | Boardroom |
|------------------------------------------|--------------------|-------------------|--------------------------------------------------|------------|--------|----------|----------------|-----------|---------|---------|-----------|
| Grand Ballroom                           | 772.78             | 5.90              | 450/500                                          | 324        | 480    | 1020     |                | 507       | 580     | 160     | 114       |
| Ballroom 1                               | 386.39             | 5.90              | 140/250                                          | 150        | 140    | 700      |                | 252       | 306     | 78      |           |
| Ballroom 2                               | 386.39             | 5.90              | 140/250                                          | 160        | 140    | 700      |                | 252       | 306     | 78      | 114       |
| Pulai                                    | 39.07              | 3.00              | 20                                               |            | 20     | 40       | 12             | 24        | 35      | 21      | 24        |
| Palm                                     | 48.57              | 3.00              |                                                  |            |        |          |                |           |         |         | 14        |
| Halia                                    | 37.25              | 3.00              | 20                                               |            | 20     | 30       | 12             | 18        | 24      | 15      | 15        |
| Lemongrass                               | 38.08              | 3.00              | 20                                               | -          | 20     | 30       | 12             | 18        | 24      | 15      | 15        |
| Halia &<br>Lemongrass                    | 75.33              | 3.00              | 40                                               |            | 30     | 70       | 24             | 30        | 48      | 24      | 30        |
| Padi                                     | 39.09              | 3.00              | 20                                               |            | 30     | 50       | 24             | 18        | 32      | 15      | 24        |
| Tembusu                                  | 38.71              | 3.00              | 20                                               |            | 30     | 50       | 12             | 18        | 32      | 15      | 24        |
| Padi & Tembusu                           | 77.80              | 3.00              | 40                                               |            | 40     | 110      | 24             | 48        | 76      | 26      | 36        |
| Ficus                                    | 106.11             | 3.00              | 60                                               | 50         | 40     | 140      | 36             | 63        | 90      | 27      | 48        |
| Glass Pavilion* *Outdoor space available | 49.92              | 3.20              | 40                                               | 40         | 50     | 50       | 24             | 36        | 50      | 24      | 24        |