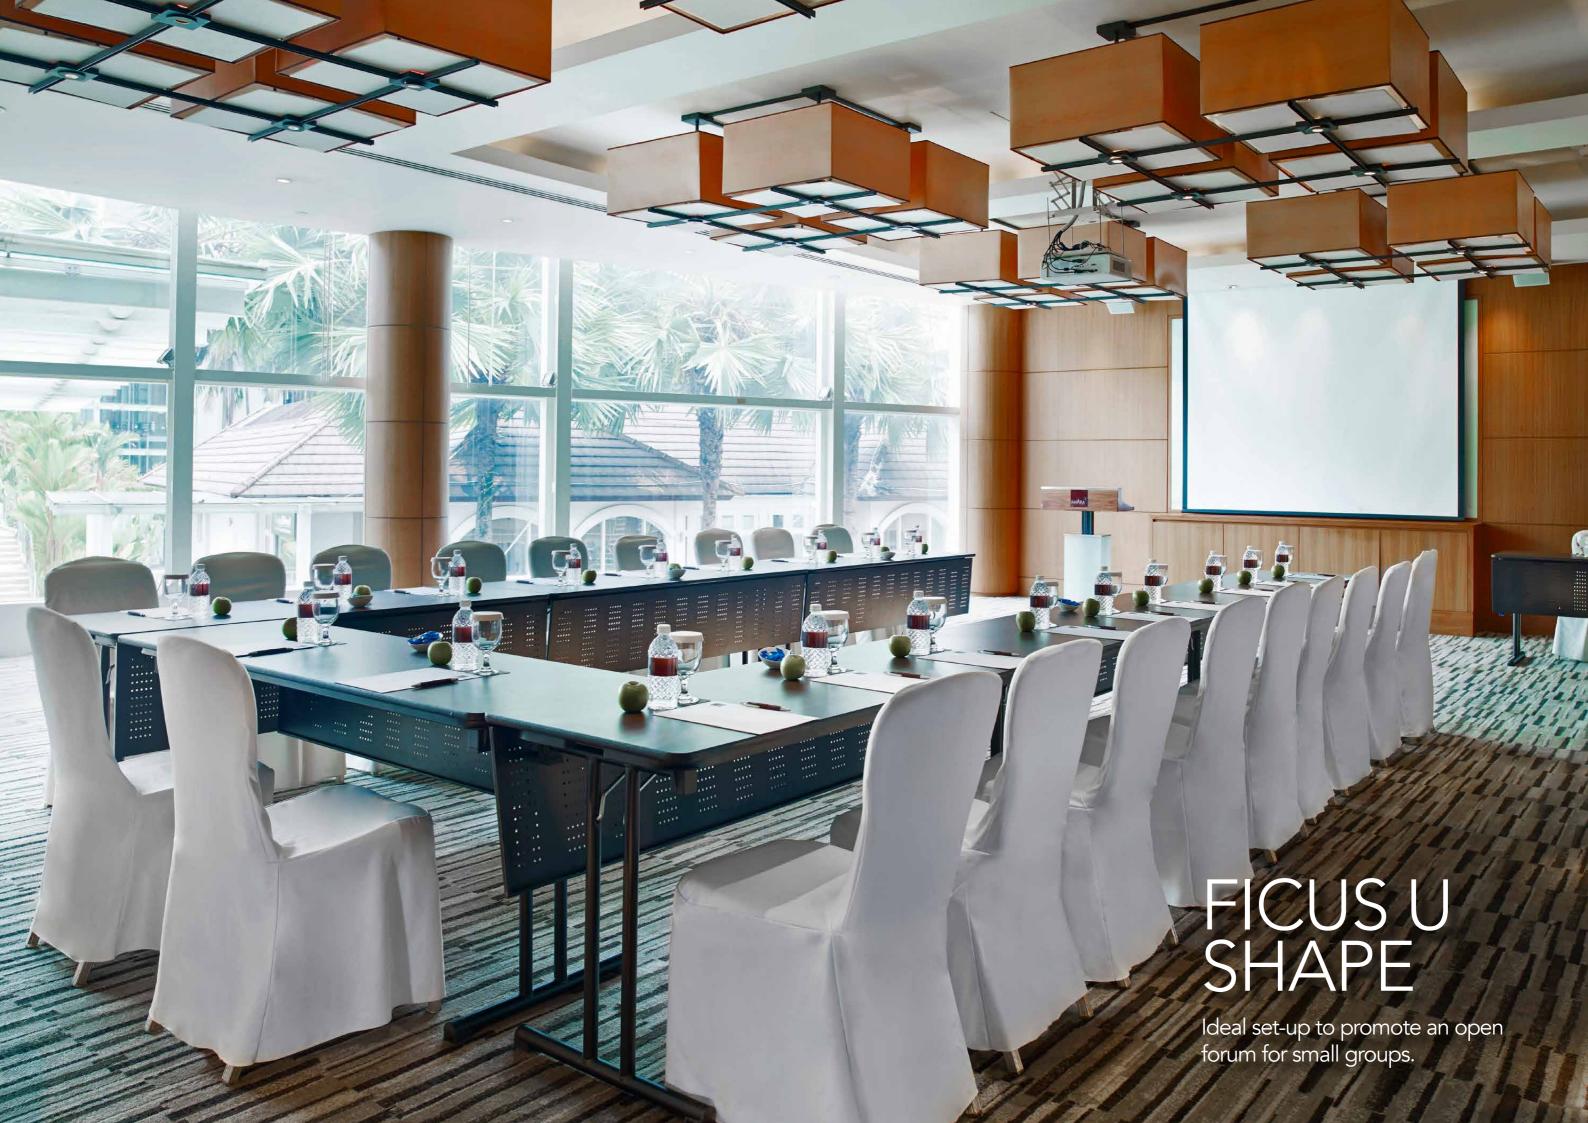

# Event & Conferences Facilities

|                                          | Area<br>(Sq metre) | Height<br>(Metre) | Round Tables of 10<br>(With stage/Without stage) | Long Table | Buffet | Cocktail | Cluster of Six | Classroom | Theatre | U Shape | Boardroom |
|------------------------------------------|--------------------|-------------------|--------------------------------------------------|------------|--------|----------|----------------|-----------|---------|---------|-----------|
| Grand Ballroom                           | 772.78             | 5.90              | 450/500                                          | 324        | 480    | 1020     |                | 507       | 580     | 160     | 114       |
| Ballroom 1                               | 386.39             | 5.90              | 140/250                                          | 150        | 140    | 700      |                | 252       | 306     | 78      |           |
| Ballroom 2                               | 386.39             | 5.90              | 140/250                                          | 160        | 140    | 700      |                | 252       | 306     | 78      | 114       |
| Pulai                                    | 39.07              | 3.00              | 20                                               |            | 20     | 40       | 12             | 24        | 35      | 21      | 24        |
| Palm                                     | 48.57              | 3.00              |                                                  |            |        |          |                |           |         |         | 14        |
| Halia                                    | 37.25              | 3.00              | 20                                               |            | 20     | 30       | 12             | 18        | 24      | 15      | 15        |
| Lemongrass                               | 38.08              | 3.00              | 20                                               | -          | 20     | 30       | 12             | 18        | 24      | 15      | 15        |
| Halia &<br>Lemongrass                    | 75.33              | 3.00              | 40                                               |            | 30     | 70       | 24             | 30        | 48      | 24      | 30        |
| Padi                                     | 39.09              | 3.00              | 20                                               |            | 30     | 50       | 24             | 18        | 32      | 15      | 24        |
| Tembusu                                  | 38.71              | 3.00              | 20                                               |            | 30     | 50       | 12             | 18        | 32      | 15      | 24        |
| Padi & Tembusu                           | 77.80              | 3.00              | 40                                               |            | 40     | 110      | 24             | 48        | 76      | 26      | 36        |
| Ficus                                    | 106.11             | 3.00              | 60                                               | 50         | 40     | 140      | 36             | 63        | 90      | 27      | 48        |
| Glass Pavilion* *Outdoor space available | 49.92              | 3.20              | 40                                               | 40         | 50     | 50       | 24             | 36        | 50      | 24      | 24        |