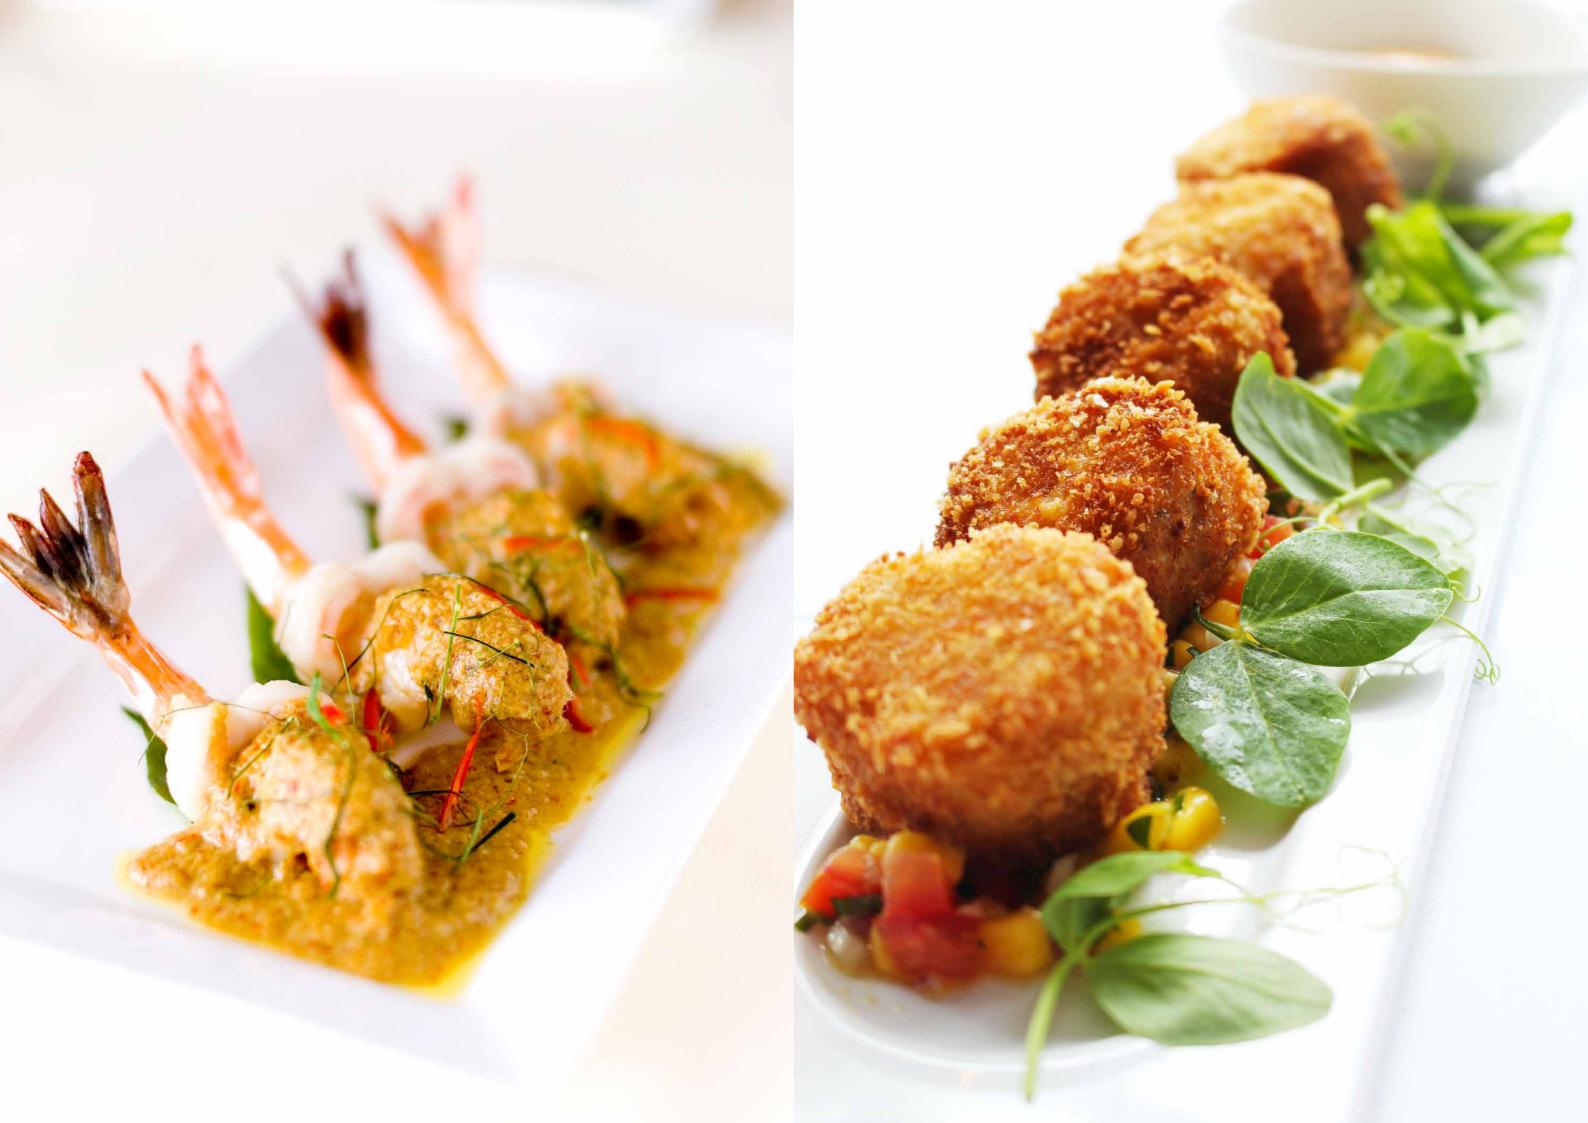

8-Course Chinese Menu S\$880<sup>++</sup> per table of 10 persons

(Minimum booking of 15 tables)

International Buffet Menu

S\$88++ per person

(Minimum booking of 150 persons)