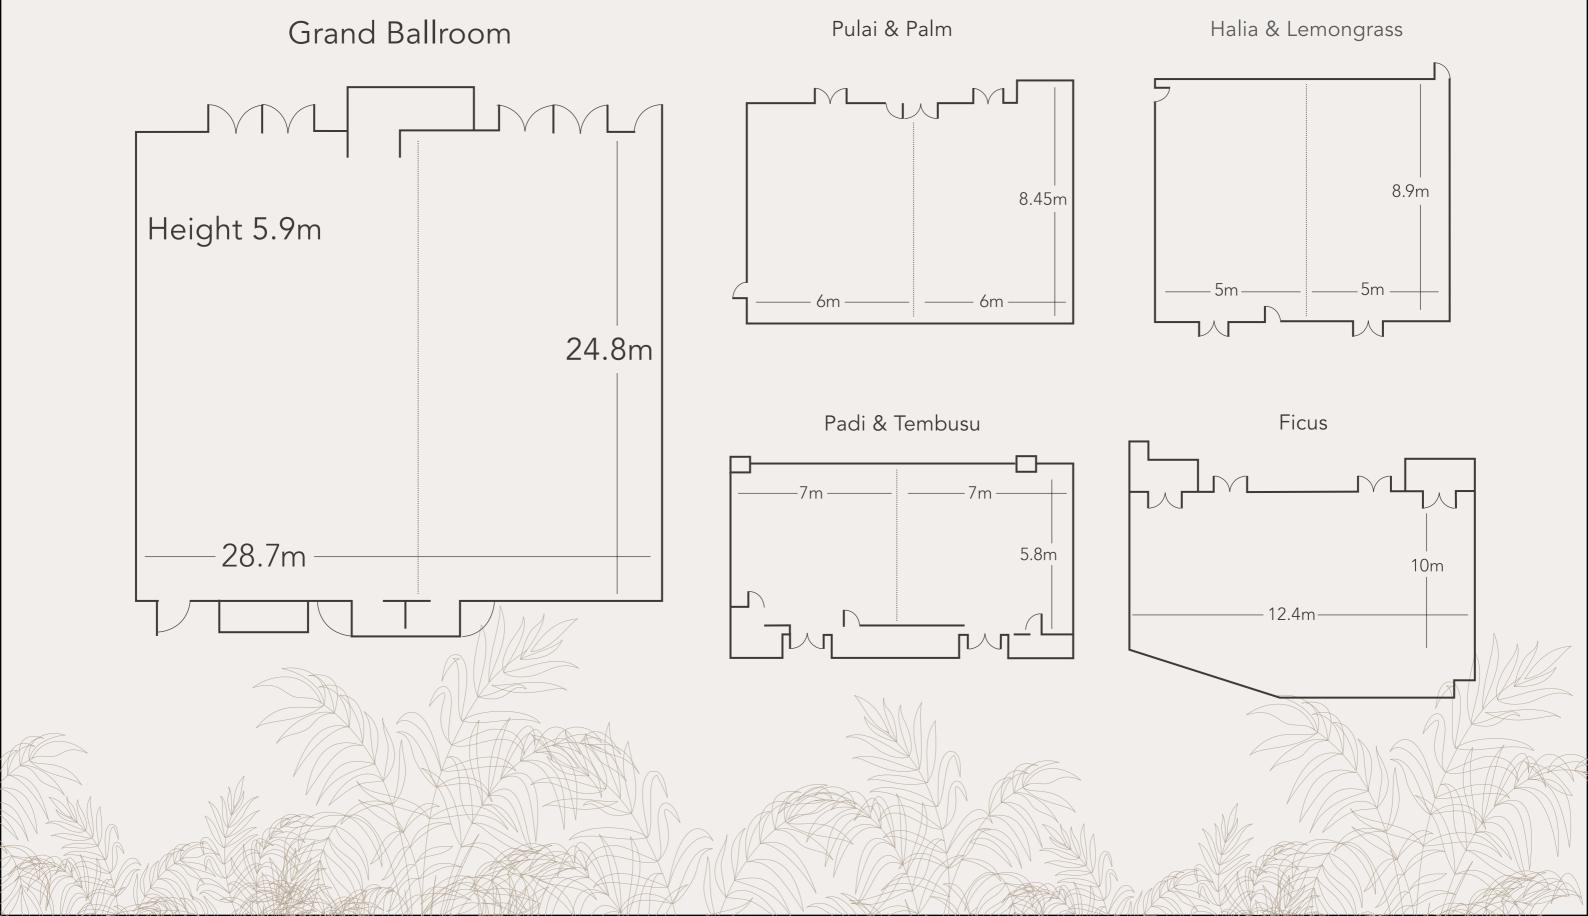

# Floor Plan

# Event & Conferences Facilities

|                                          | Area<br>(Sq metre) | Height<br>(Metre) | Round Tables of 10<br>(With stage/Without stage) | Long Table | Buffet | Cocktail | Cluster of Six | Classroom | Theatre | U Shape | Boardroom |
|------------------------------------------|--------------------|-------------------|--------------------------------------------------|------------|--------|----------|----------------|-----------|---------|---------|-----------|
| Grand Ballroom                           | 772.78             | 5.90              | 450/500                                          | 324        | 480    | 1020     |                | 507       | 580     | 160     | 114       |
| Ballroom 1                               | 386.39             | 5.90              | 140/250                                          | 150        | 140    | 700      |                | 252       | 306     | 78      |           |
| Ballroom 2                               | 386.39             | 5.90              | 140/250                                          | 160        | 140    | 700      |                | 252       | 306     | 78      | 114       |
| Pulai                                    | 39.07              | 3.00              | 20                                               |            | 20     | 40       | 12             | 24        | 35      | 21      | 24        |
| Palm                                     | 48.57              | 3.00              |                                                  |            |        |          |                |           |         |         | 14        |
| Halia                                    | 37.25              | 3.00              | 20                                               |            | 20     | 30       | 12             | 18        | 24      | 15      | 15        |
| Lemongrass                               | 38.08              | 3.00              | 20                                               | -          | 20     | 30       | 12             | 18        | 24      | 15      | 15        |
| Halia &<br>Lemongrass                    | 75.33              | 3.00              | 40                                               |            | 30     | 70       | 24             | 30        | 48      | 24      | 30        |
| Padi                                     | 39.09              | 3.00              | 20                                               |            | 30     | 50       | 24             | 18        | 32      | 15      | 24        |
| Tembusu                                  | 38.71              | 3.00              | 20                                               |            | 30     | 50       | 12             | 18        | 32      | 15      | 24        |
| Padi & Tembusu                           | 77.80              | 3.00              | 40                                               |            | 40     | 110      | 24             | 48        | 76      | 26      | 36        |
| Ficus                                    | 106.11             | 3.00              | 60                                               | 50         | 40     | 140      | 36             | 63        | 90      | 27      | 48        |
| Glass Pavilion* *Outdoor space available | 49.92              | 3.20              | 40                                               | 40         | 50     | 50       | 24             | 36        | 50      | 24      | 24        |