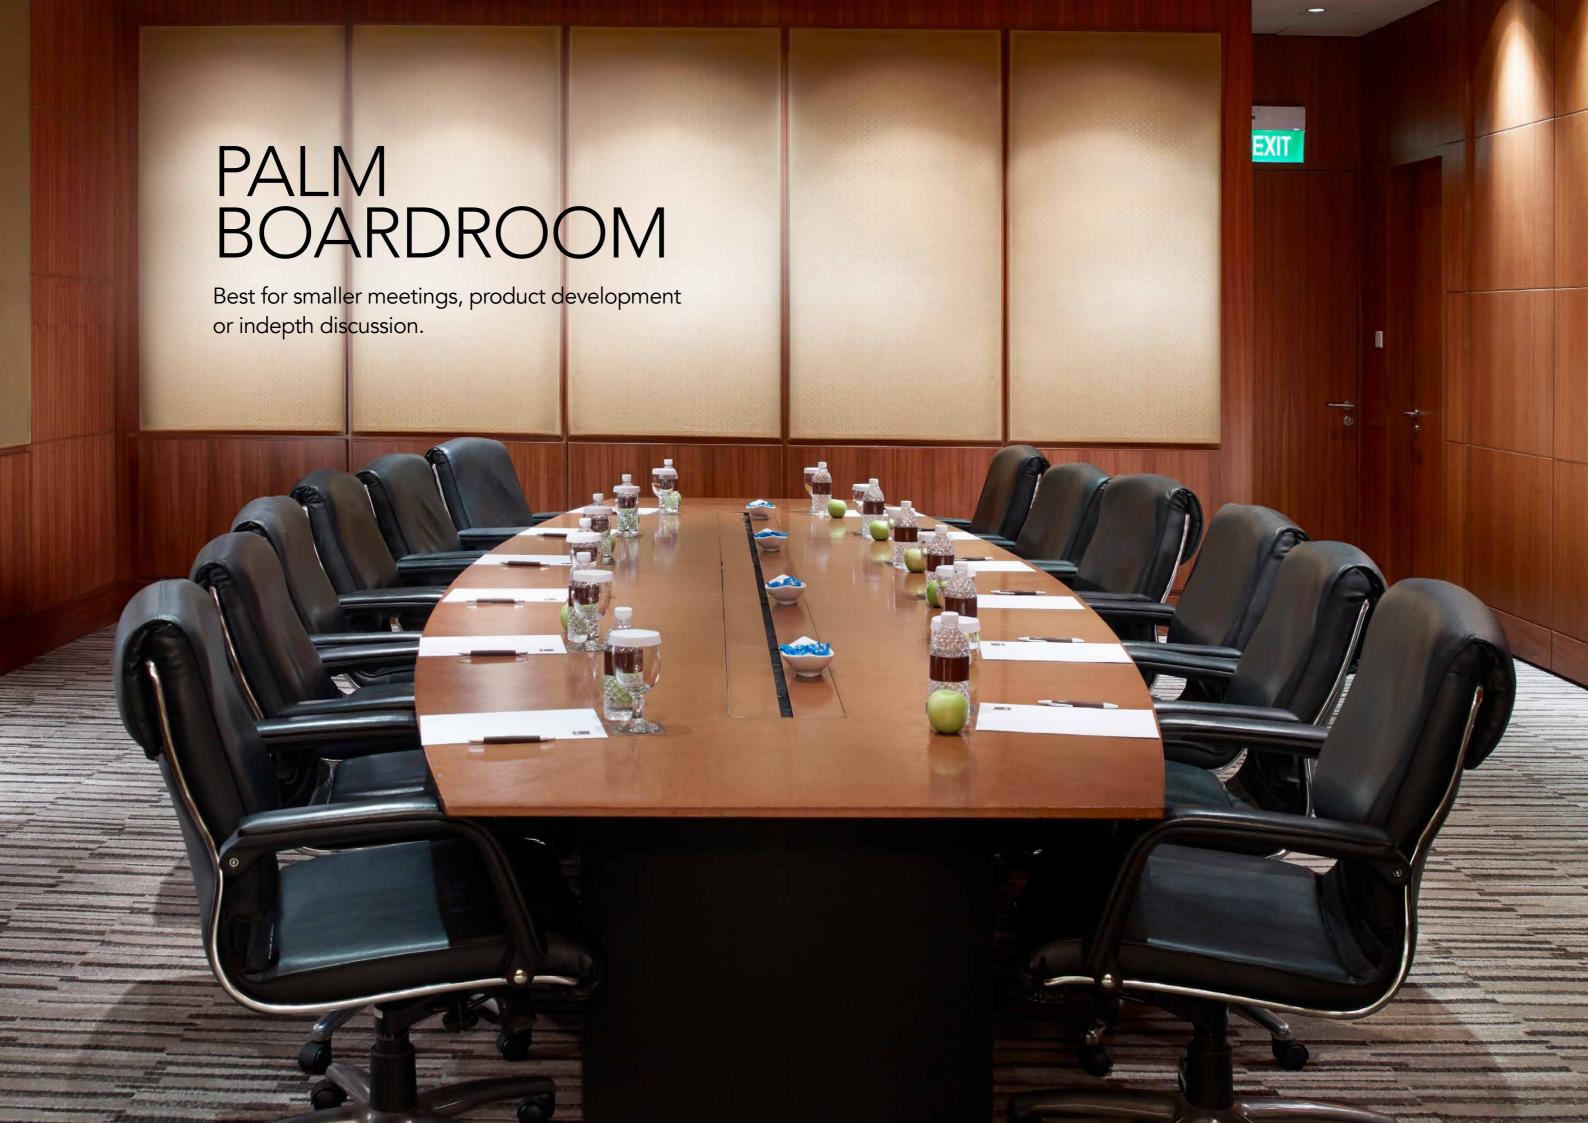

# Event & Conferences Facilities

|                                          | Area<br>(Sq metre) | Height<br>(Metre) | Round Tables of 10<br>(With stage/Without stage) | Long Table | Buffet | Cocktail | Cluster of Six | Classroom | Theatre | U Shape | Boardroom |
|------------------------------------------|--------------------|-------------------|--------------------------------------------------|------------|--------|----------|----------------|-----------|---------|---------|-----------|
| Grand Ballroom                           | 772.78             | 5.90              | 450/500                                          | 324        | 480    | 1020     |                | 507       | 580     | 160     | 114       |
| Ballroom 1                               | 386.39             | 5.90              | 140/250                                          | 150        | 140    | 700      |                | 252       | 306     | 78      |           |
| Ballroom 2                               | 386.39             | 5.90              | 140/250                                          | 160        | 140    | 700      |                | 252       | 306     | 78      | 114       |
| Pulai                                    | 39.07              | 3.00              | 20                                               |            | 20     | 40       | 12             | 24        | 35      | 21      | 24        |
| Palm                                     | 48.57              | 3.00              |                                                  |            |        |          |                |           |         |         | 14        |
| Halia                                    | 37.25              | 3.00              | 20                                               |            | 20     | 30       | 12             | 18        | 24      | 15      | 15        |
| Lemongrass                               | 38.08              | 3.00              | 20                                               | -          | 20     | 30       | 12             | 18        | 24      | 15      | 15        |
| Halia &<br>Lemongrass                    | 75.33              | 3.00              | 40                                               |            | 30     | 70       | 24             | 30        | 48      | 24      | 30        |
| Padi                                     | 39.09              | 3.00              | 20                                               |            | 30     | 50       | 24             | 18        | 32      | 15      | 24        |
| Tembusu                                  | 38.71              | 3.00              | 20                                               |            | 30     | 50       | 12             | 18        | 32      | 15      | 24        |
| Padi & Tembusu                           | 77.80              | 3.00              | 40                                               |            | 40     | 110      | 24             | 48        | 76      | 26      | 36        |
| Ficus                                    | 106.11             | 3.00              | 60                                               | 50         | 40     | 140      | 36             | 63        | 90      | 27      | 48        |
| Glass Pavilion* *Outdoor space available | 49.92              | 3.20              | 40                                               | 40         | 50     | 50       | 24             | 36        | 50      | 24      | 24        |