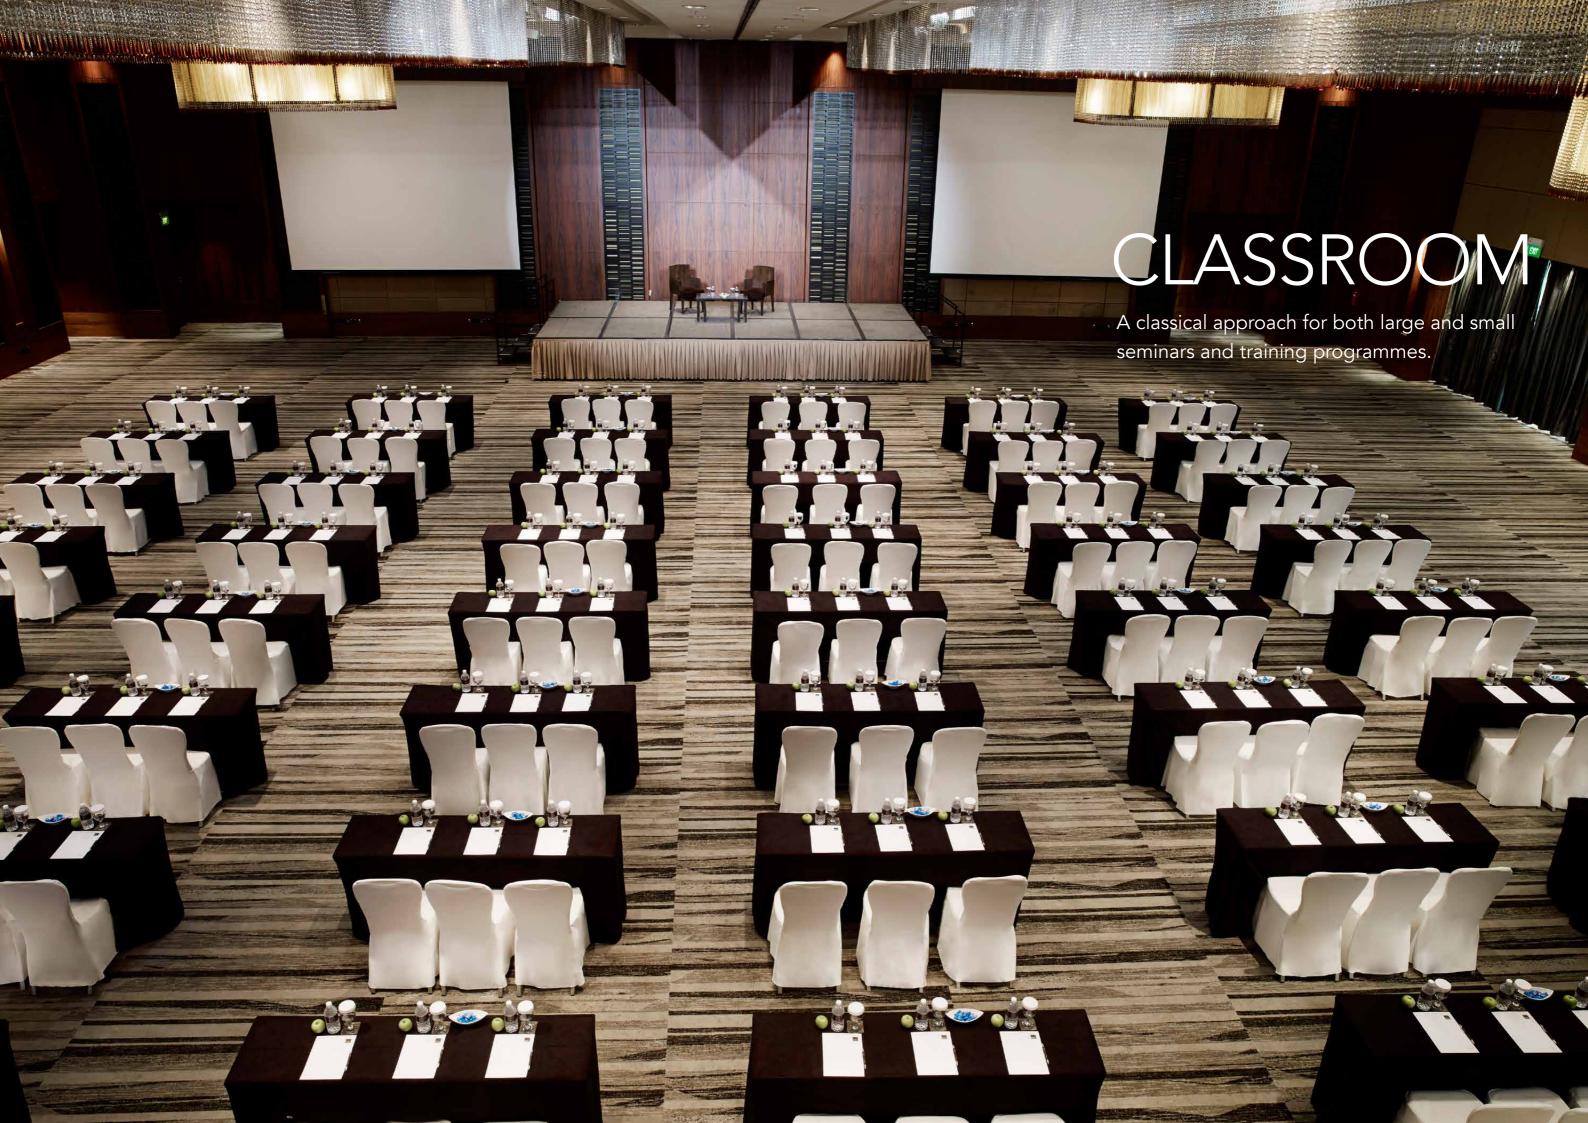

# Event & Conferences Facilities

|                                          | Area<br>(Sq metre) | Height<br>(Metre) | Round Tables of 10<br>(With stage/Without stage) | Long Table | Buffet | Cocktail | Cluster of Six | Classroom | Theatre | U Shape | Boardroom |
|------------------------------------------|--------------------|-------------------|--------------------------------------------------|------------|--------|----------|----------------|-----------|---------|---------|-----------|
| Grand Ballroom                           | 772.78             | 5.90              | 450/500                                          | 324        | 480    | 1020     |                | 507       | 580     | 160     | 114       |
| Ballroom 1                               | 386.39             | 5.90              | 140/250                                          | 150        | 140    | 700      |                | 252       | 306     | 78      |           |
| Ballroom 2                               | 386.39             | 5.90              | 140/250                                          | 160        | 140    | 700      |                | 252       | 306     | 78      | 114       |
| Pulai                                    | 39.07              | 3.00              | 20                                               |            | 20     | 40       | 12             | 24        | 35      | 21      | 24        |
| Palm                                     | 48.57              | 3.00              |                                                  |            |        |          |                |           |         |         | 14        |
| Halia                                    | 37.25              | 3.00              | 20                                               |            | 20     | 30       | 12             | 18        | 24      | 15      | 15        |
| Lemongrass                               | 38.08              | 3.00              | 20                                               | -          | 20     | 30       | 12             | 18        | 24      | 15      | 15        |
| Halia &<br>Lemongrass                    | 75.33              | 3.00              | 40                                               |            | 30     | 70       | 24             | 30        | 48      | 24      | 30        |
| Padi                                     | 39.09              | 3.00              | 20                                               |            | 30     | 50       | 24             | 18        | 32      | 15      | 24        |
| Tembusu                                  | 38.71              | 3.00              | 20                                               |            | 30     | 50       | 12             | 18        | 32      | 15      | 24        |
| Padi & Tembusu                           | 77.80              | 3.00              | 40                                               |            | 40     | 110      | 24             | 48        | 76      | 26      | 36        |
| Ficus                                    | 106.11             | 3.00              | 60                                               | 50         | 40     | 140      | 36             | 63        | 90      | 27      | 48        |
| Glass Pavilion* *Outdoor space available | 49.92              | 3.20              | 40                                               | 40         | 50     | 50       | 24             | 36        | 50      | 24      | 24        |