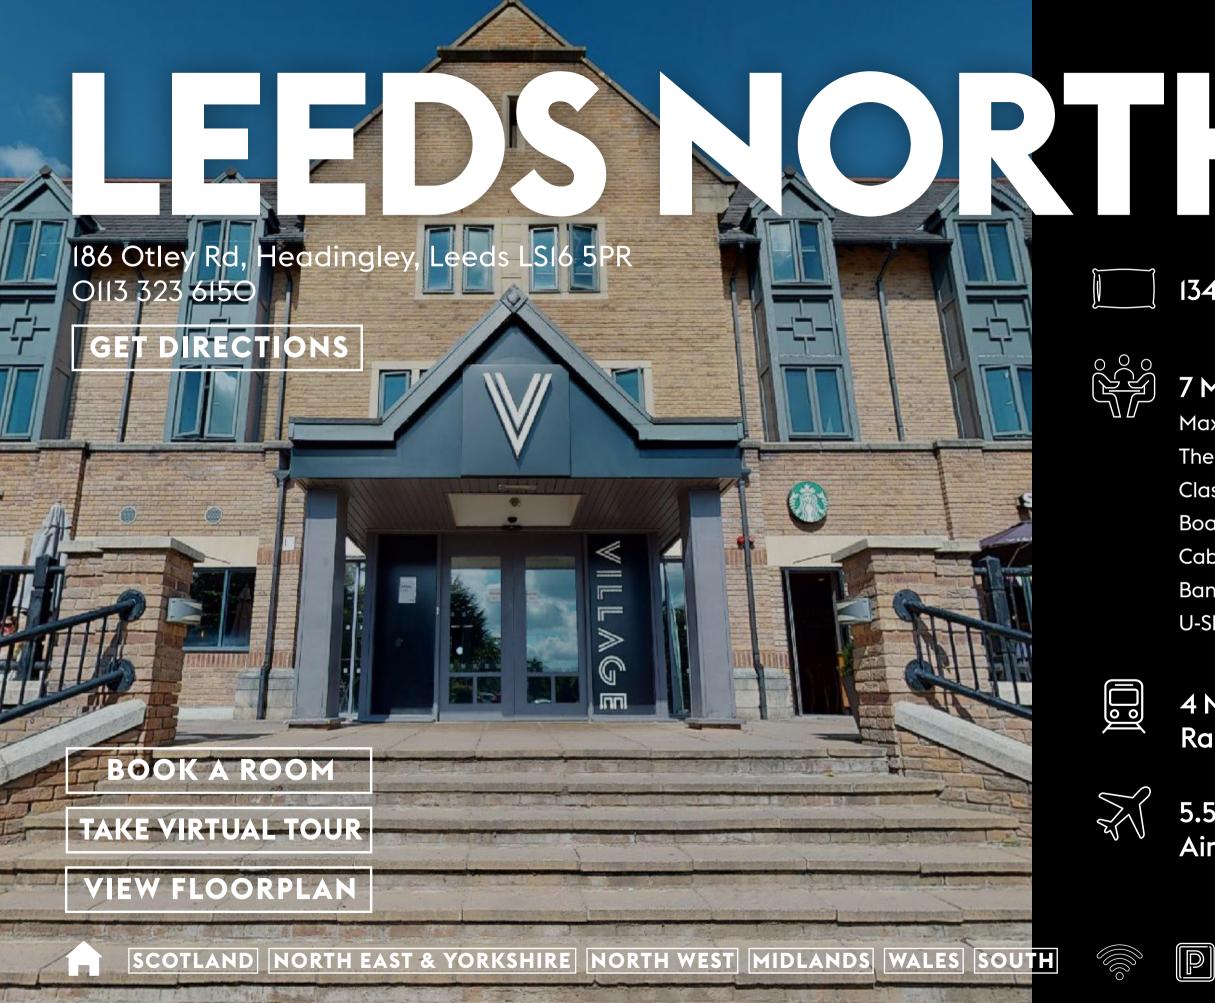

#### 134 Rooms / 13 Club Rooms

#### 7 Meeting Rooms

Max Capacities: Theatre - 400 Classroom - 210 Boardroom - 140 Cabaret - 200 Banqueting - 300 U-Shape - 100

#### 4 Miles to Leeds Rail Station

#### 5.5 Miles to Leeds Bradford Airport