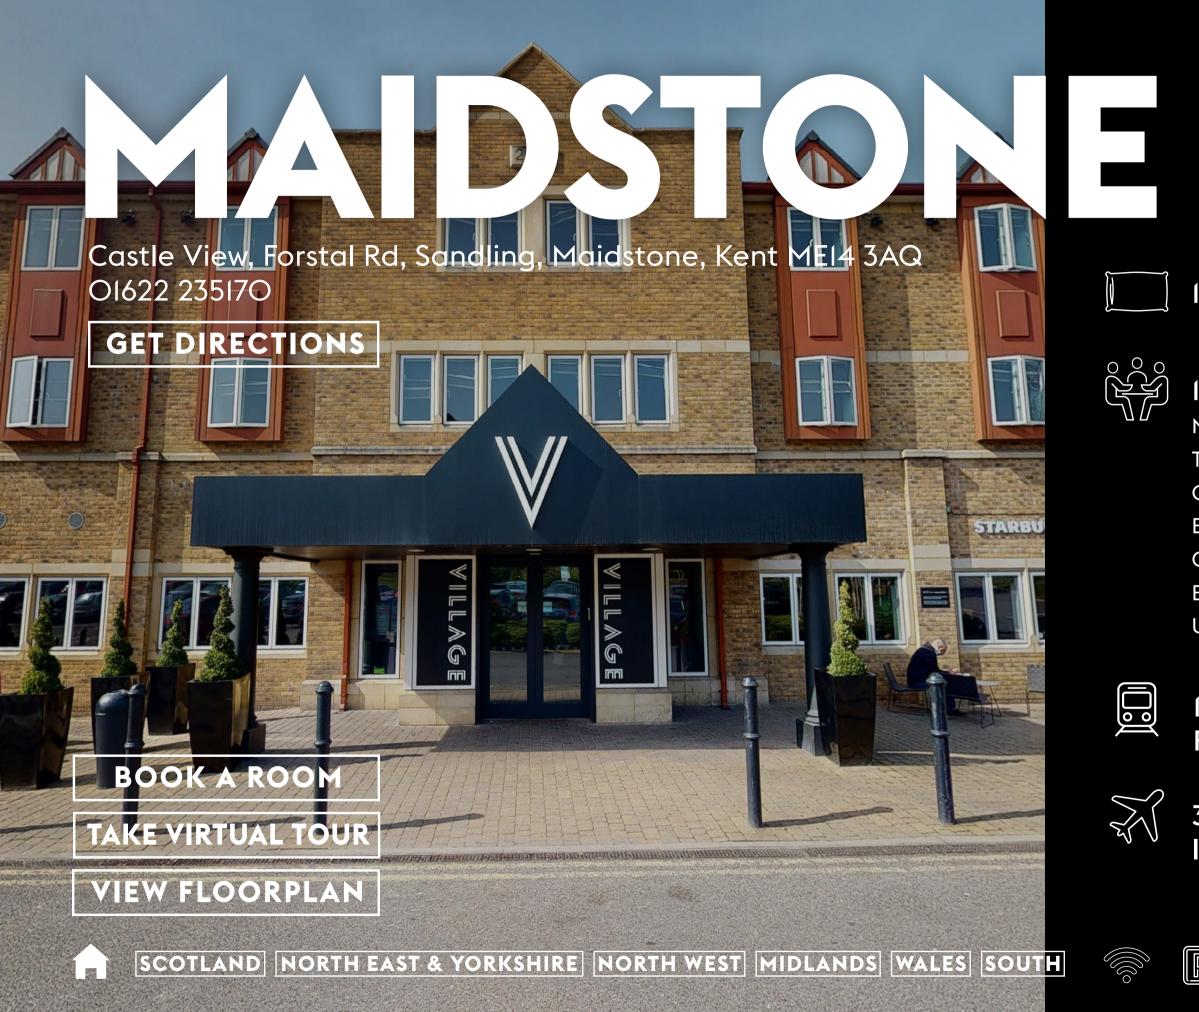

#### 134 Rooms / 20 Club Rooms

#### II Meeting Rooms

- Max Capacities: Theatre - 200 Classroom - 70 Boardroom - 36 Cabaret - 100 Banqueting - 144
- U-Shape 44

#### 1.8 miles to Maidstone East Rail Station

#### 38 miles to Gatwick International Airport