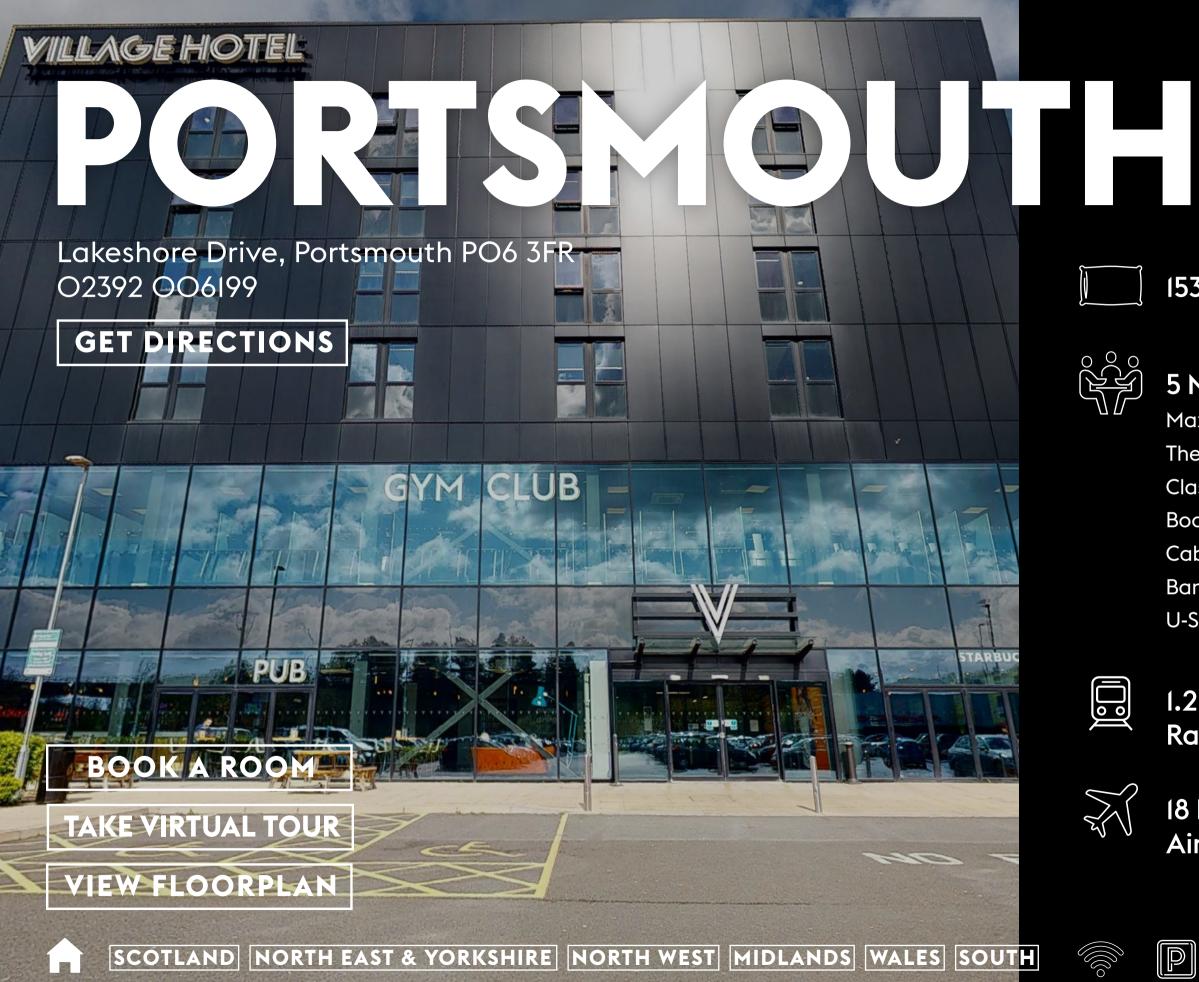

#### 153 Rooms / 38 Club Rooms

#### 5 Meeting Rooms

- Max Capacities: Theatre - 300 Classroom - 120 Boardroom - 70 Cabaret - 130 Banqueting - 180
- U-Shape 80

#### 1.2 Miles to Cosham **Rail Station**

#### 18 Miles to Southampton Airport