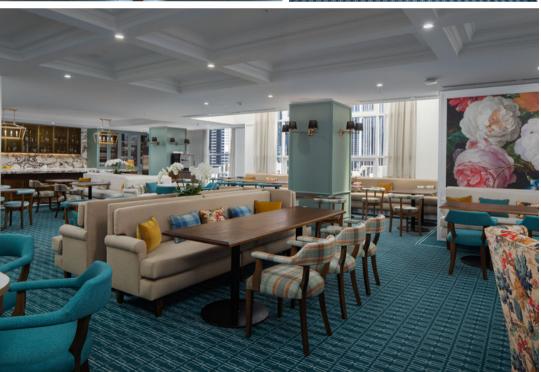

## AN AWARD-WINNING SPACE

The most sought-after space in Melbourne's CBD is now home to an exclusive award-winning Club Lounge. Provide guests with a VIP experience on Level 15 in an informal yet inspiring setting for the modern traveller to seamlessly blend business and pleasure.

Capacity: 95 sit down, 140 stand-up

Food: Buffet, Alternate drop, Shared grazing, Canape, Catering stations

Beverage: Bar Tab (on consumption), Beverage package

Hire Options: Exclusive Venue

Included AV: Ceiling speakers and background music