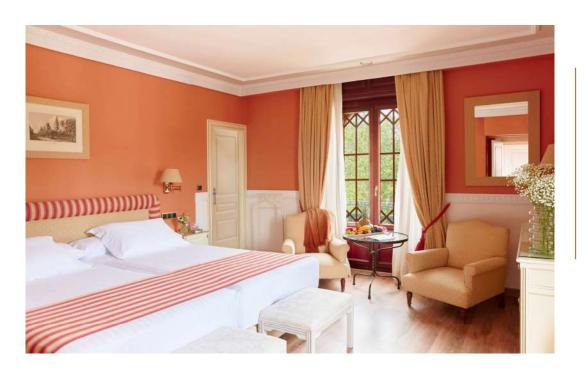

## **4 Two bedroom Suites**

All our two bedroom suites have two spacious, independent, and bright bedrooms; two bathrooms; and a shared living space.

Some are accentuated with a fantastic, crenelated balcony overlooking the city of Granada and the Alhambra Gardens—such glamorous surroundings make for a breakfast in true Nazrid style. Size; Suites from 67 to 80 m2. Terraces from 18 to 95 m2.

#### **Facilities in rooms:**

Safety Box

Wardrobe Closet

Desk Mini fridge

Internet

Hairdryer

Air conditioning

Nespresso and kettle

Coffee and tea Mineral water

Wooden and marble floors

Living room

Freestanding bathtub
Rain shower cabin

Bathroom amenities

Hairdryer Slippers

Bathrobes