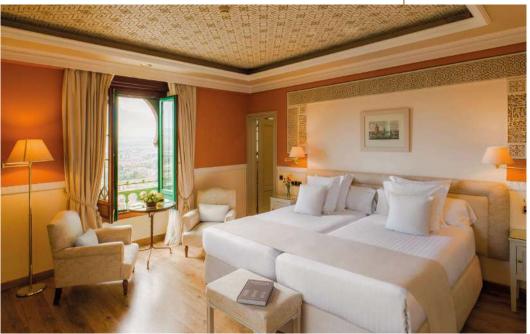

## **11 One Bedroom Suites**

The original decorations— including ornate plasterwork ceilings, copper accents and prestigious hardwoods—have been carefully preserved so that you can genuinely experience what it was like to live in the Alhambra. Views to Granada, its fertile valley, and Sierra Nevada. Size from 43 to 59 m2. King size or twin beds. Updated in 2025.

## **45 Classic City Views**

These rooms are charming and luminescent, with hand-selected decorations in soft tones and spectacular bathrooms with intricate tiles like those of the Nasrid palaces. Enjoy our unforgettable views of the city of Granada, its fertile valley and Sierra Nevada. Size from 23 to 29 m2. Updated in 2025.