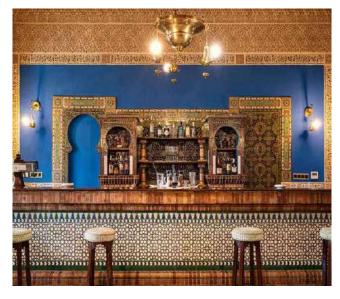

| 90  | 42 |











Altura Techo 4,70

Altura desde lámpara Central al suelo 2,32 Altura Hueco de Puertas 2,39

Ceiling height 4,70

Height from lamp Centre to floor 2,32 Height of door Door opening 2,39

# **Teatro**

METING ROOMS HEIGHT (M.) AREA (MP)
Teatro 6.00 90

| METING ROOMS | CAPACITY                 |    |                               |    |     |                           |
|--------------|--------------------------|----|-------------------------------|----|-----|---------------------------|
|              | ******<br>*****<br>***** |    | 200 200<br>200 200<br>200 200 | Y  | 000 | 0 0 0 0 0 0 0 0 0 0 0 0 0 |
| Teatro       | 130                      | 35 | 80                            | 84 | 90  | _                         |







# **Bar Azul y Salón Mirador**









# HOTEL ALHAMBRA PALACE

- DESDE 1910 -