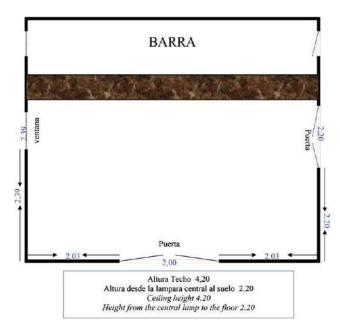

| 90  | 42 |











Altura Techo 4,70

Altura desde lámpara Central al suelo 2,32 Altura Hueco de Puertas 2,39

Ceiling height 4,70

Height from lamp Centre to floor 2,32 Height of door Door opening 2,39

# **Teatro**

METING ROOMS HEIGHT (M.) AREA (MP)
Teatro 6.00 90

| METING ROOMS | CAPACITY                 |    |                               |    |     |                           |
|--------------|--------------------------|----|-------------------------------|----|-----|---------------------------|
|              | ******<br>*****<br>***** |    | 200 200<br>200 200<br>200 200 | Y  | 000 | 0 0 0 0 0 0 0 0 0 0 0 0 0 |
| Teatro       | 130                      | 35 | 80                            | 84 | 90  | _                         |







# **Bar Azul y Salón Mirador**









# HOTEL ALHAMBRA PALACE

- DESDE 1910 -