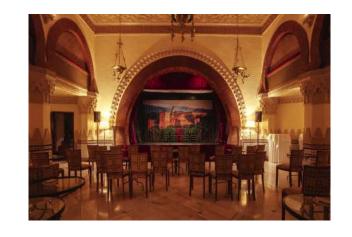

# **Teatro**

METING ROOMS HEIGHT (M.) AREA (MP)
Teatro 6.00 90

| METING ROOMS | CAPACITY                 |    |                               |    |     |                           |
|--------------|--------------------------|----|-------------------------------|----|-----|---------------------------|
|              | ******<br>*****<br>***** |    | 200 200<br>200 200<br>200 200 | Y  | 000 | 0 0 0 0 0 0 0 0 0 0 0 0 0 |
| Teatro       | 130                      | 35 | 80                            | 84 | 90  | _                         |