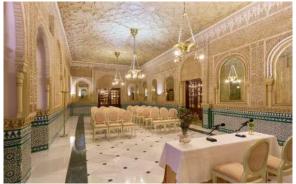

# Salón Árabe

| METINGROOMS | HEIGHT (M.) | AREA (M²) |
|-------------|-------------|-----------|
| Árabe       | 5.00        | 89        |

| MEETING ROOMS |       |    | CA                                                            | PACITY |     |    |
|---------------|-------|----|---------------------------------------------------------------|--------|-----|----|
|               | ***** |    | 2000 0000<br>2000 0000<br>2000 0000<br>2000 0000<br>2000 0000 | 7      | 000 |    |
| Árabe         | 120   | 40 | 80                                                            | 92     | 90  | 42 |