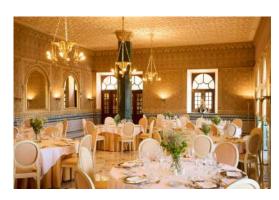

## **Meetings & Events**

Unique & original meeting rooms from 1910 that are part of the history of Granada and Spain, as they have hosted the main events of our city in the last 114 years.

Neo-Nasri decoration with muqarnas, plasterwork, coffered ceilings and tiles, perfectly preserved thanks to the protection as a cultural space. Natural light in all of them except in the Theater Hall, and all the technical needs required for today's events.

# **Salón Reyes Católicos**

| METING ROOMS    | HEIGHT (M.) | AREA (M²) |  |  |  |
|-----------------|-------------|-----------|--|--|--|
| Reyes Católicos | 5.00        | 126       |  |  |  |

| MEETING ROOMS   | CAPACITY                |    |                    |     |     |       |
|-----------------|-------------------------|----|--------------------|-----|-----|-------|
|                 | ******<br>*****<br>**** |    | ### ###<br>### ### | Y   | 000 | 0 0 0 |
| Reyes Católicos | 180                     | 60 | 100                | 150 | 110 | 60    |