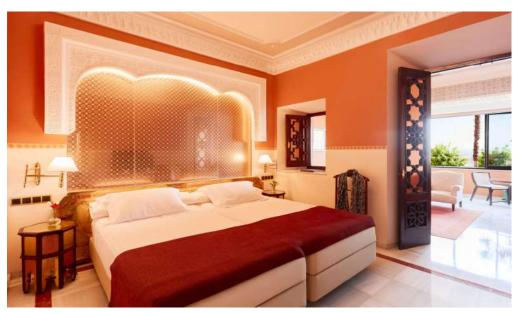

## **4 Two bedroom Suites**

All our two bedroom suites have two spacious, independent, and bright bedrooms; two bathrooms; and a shared living space.

Some are accentuated with a fantastic, crenelated balcony overlooking the city of Granada and the Alhambra Gardens—such glamorous surroundings make for a breakfast in true Nazrid style. Size; Suites from 67 to 80 m2. Terraces from 18 to 95 m2.

#### **Facilities in rooms:**

Safety Box

Wardrobe Closet

Desk Mini fridge

Internet

Hairdryer

Air conditioning

Nespresso and kettle

Coffee and tea Mineral water

Wooden and marble floors

Living room

Freestanding bathtub
Rain shower cabin

Bathroom amenities

Hairdryer Slippers

Bathrobes