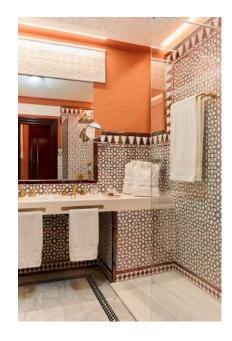

## **45 Classic City Views**

These rooms are charming and luminescent, with hand-selected decorations in soft tones and spectacular bathrooms with intricate tiles like those of the Nasrid palaces. Enjoy our unforgettable views of the city of Granada, its fertile valley and Sierra Nevada. Size from 23 to 29 m2. Updated in 2025.

Bathtub or walking shower Bathroom amenities

Quiet rooms with views of the centennial forest of the Alhambra. Traditional decor and bathrooms with unique Moorish tiles and all the amenities. Size from 23 to 29 m2.