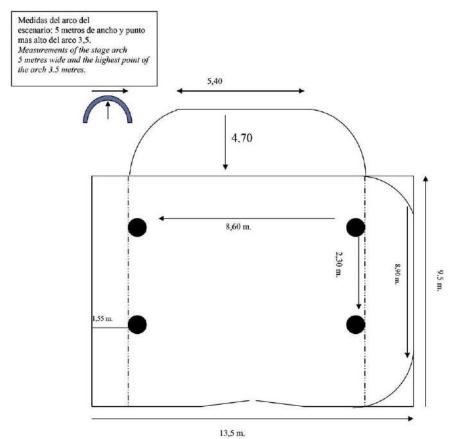

Altura Techo 4,70

Altura desde lámpara Central al suelo 2,32 Altura Hueco de Puertas 2,39

Ceiling height 4,70

Height from lamp Centre to floor 2,32 Height of door Door opening 2,39