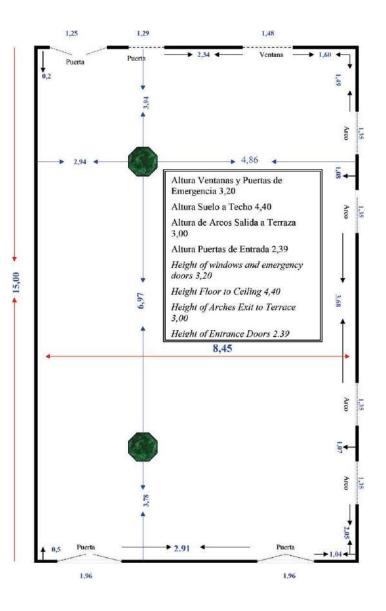

| MEETING          | HEIGHT (M.) | AREA (M <sup>2</sup> ) |
|------------------|-------------|------------------------|
| Árabe            | 5.00        | 89                     |
| Reyes Católicos  | 5.00        | 126                    |
| Terraza Mirador  | 4.24        | 127                    |
| Teatro           | 6.00        | 90                     |
| Sierra Nevada    | 3.95        | 45                     |
| Restaurante      | 5.95        | 215                    |
| Terraza Príncipe | 2.50        | 63                     |