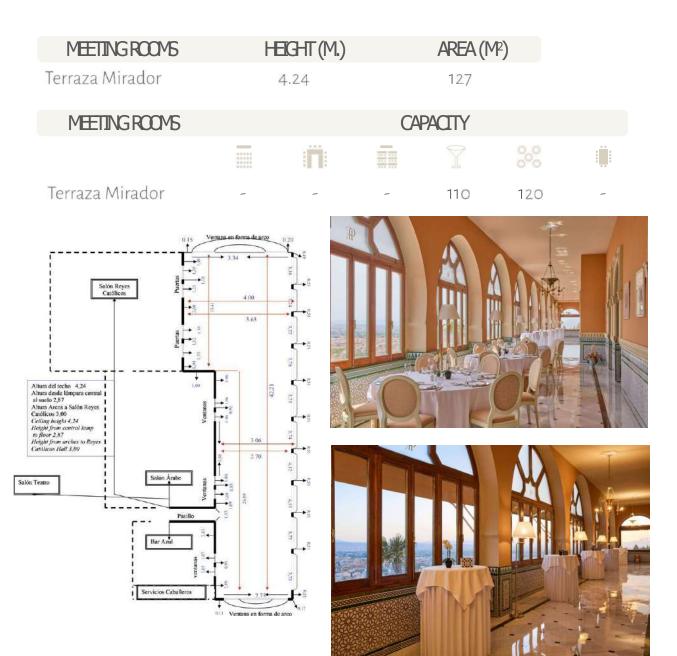

# **Salón Reyes Católicos**

| METING ROOMS    | HEIGHT (M.) | AREA (M²) |  |  |  |
|-----------------|-------------|-----------|--|--|--|
| Reyes Católicos | 5.00        | 126       |  |  |  |

| MEETING ROOMS   | CAPACITY                |    |                    |     |     |       |
|-----------------|-------------------------|----|--------------------|-----|-----|-------|
|                 | ******<br>*****<br>**** |    | ### ###<br>### ### | Y   | 000 | 0 0 0 |
| Reyes Católicos | 180                     | 60 | 100                | 150 | 110 | 60    |