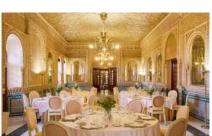

# **Salón Reyes Católicos**

| METING ROOMS    | HEIGHT (M.) | AREA (M²) |  |  |  |
|-----------------|-------------|-----------|--|--|--|
| Reyes Católicos | 5.00        | 126       |  |  |  |

| MEETING ROOMS   | CAPACITY                |    |                    |     |     |       |
|-----------------|-------------------------|----|--------------------|-----|-----|-------|
|                 | ******<br>*****<br>**** |    | ### ###<br>### ### | Y   | 000 | 0 0 0 |
| Reyes Católicos | 180                     | 60 | 100                | 150 | 110 | 60    |