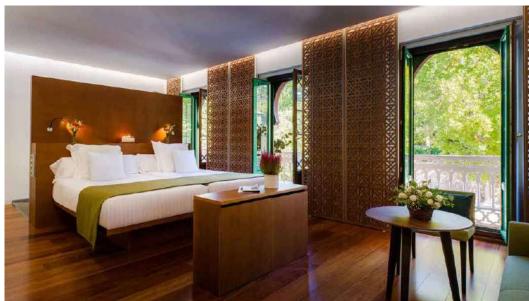

## **11 One Bedroom Suites**

The original decorations— including ornate plasterwork ceilings, copper accents and prestigious hardwoods—have been carefully preserved so that you can genuinely experience what it was like to live in the Alhambra. Views to Granada, its fertile valley, and Sierra Nevada. Size from 43 to 59 m2. King size or twin beds. Updated in 2025.

#### **Facilities in rooms:**

Safety Box Wardrobe Closet

Desk

Mini fridge Internet

Air conditioning
Nespresso and kettle

Coffee and tea Mineral water

Marble floors Living room Rain shower

cabin