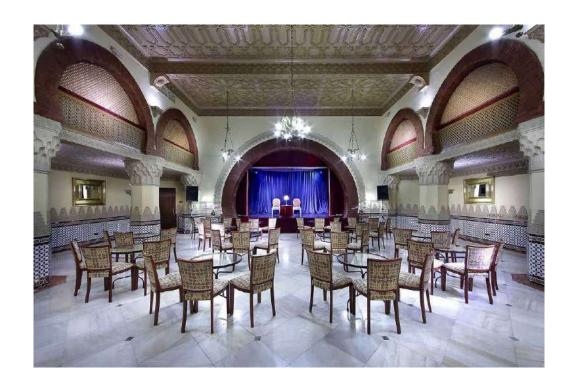

# **Teatro**

METING ROOMS HEIGHT (M.) AREA (MP)
Teatro 6.00 90

| METING ROOMS | CAPACITY                 |    |                               |    |     |                           |
|--------------|--------------------------|----|-------------------------------|----|-----|---------------------------|
|              | ******<br>*****<br>***** |    | 200 200<br>200 200<br>200 200 | Y  | 000 | 0 0 0 0 0 0 0 0 0 0 0 0 0 |
| Teatro       | 130                      | 35 | 80                            | 84 | 90  | _                         |