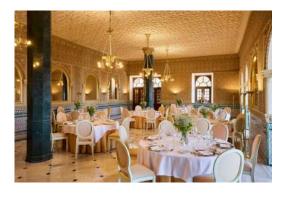

## **Meetings & Events**

Unique & original meeting rooms from 1910 that are part of the history of Granada and Spain, as they have hosted the main events of our city in the last 114 years.

Neo-Nasri decoration with muqarnas, plasterwork, coffered ceilings and tiles, perfectly preserved thanks to the protection as a cultural space. Natural light in all of them except in the Theater Hall, and all the technical needs required for today's events.

# **Salón Reyes Católicos**

| METING ROOMS    | HEIGHT (M.) | AREA (M²) |  |  |  |
|-----------------|-------------|-----------|--|--|--|
| Reyes Católicos | 5.00        | 126       |  |  |  |

| MEETING ROOMS   | CAPACITY                |    |                    |     |     |       |
|-----------------|-------------------------|----|--------------------|-----|-----|-------|
|                 | ******<br>*****<br>**** |    | ### ###<br>### ### | Y   | 000 | 0 0 0 |
| Reyes Católicos | 180                     | 60 | 100                | 150 | 110 | 60    |