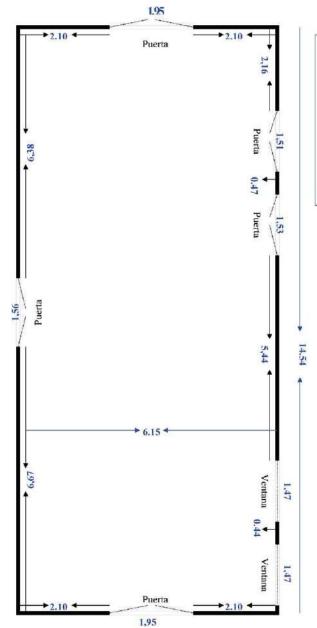

Altura Techo 4,70

Altura desde lámpara Central al suelo 2,32 Altura Hueco de Puertas 2,39

Ceiling height 4,70

Height from lamp Centre to floor 2,32 Height of door Door opening 2,39