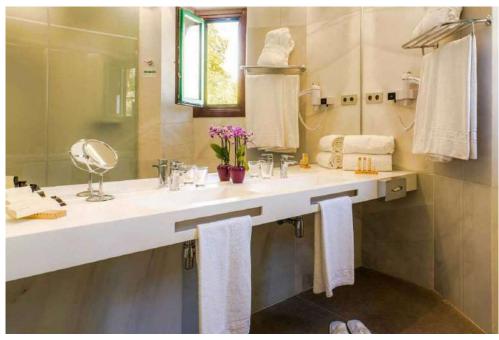

ites**

The original decorations— including ornate plasterwork ceilings, copper accents and prestigious hardwoods—have been carefully preserved so that you can genuinely experience what it was like to live in the Alhambra. Views to Granada, its fertile valley, and Sierra Nevada. Size from 43 to 59 m2. King size or twin beds. Updated in 2025.









#### **Facilities in rooms:**

Safety Box Wardrobe Closet

Desk

Mini fridge Internet

Air conditioning
Nespresso and kettle

Coffee and tea Mineral water

Marble floors Living room Rain shower

cabin

Hairdryer Slippers

Bathrobes

Bathroom amenities

## 6 Deluxe

The warm, Granada sunshine streams through Nasrid latticework, brightening a room harmoniously decorated with wood, marble, and state-of-the-art designs.. Size from 33 to 41 m2.







### **Facilities in rooms:**

Safety Box
Wardrobe Closet
Desk
Mini fridge
Internet
Air conditioning
Nespresso and kettle
Coffee and tea
Mineral water
Wooden and marble floors

Freestanding bathtub
Rain shower cabin
Hairdryer
Slippers
Bathrobes
Bathroom amenities

## **45 Classic City Views**

These rooms are charming and luminescent, with hand-selected decorations in soft tones and spectacular bathrooms with intricate tiles like those of the Nasrid palaces. Enjoy our unforgettable views of the city of Granada, its fertile valley and Sierra Nevada. Size from 23 to 29 m2. Updated in 2025.







#### **Facilities in rooms:**

Safety Box Wardrobe Closet

Desk Mini fri

Mini fridge Internet

Air conditioning Nespresso and kettle

Coffee and tea Mineral water

Carpeted or wooden and marble