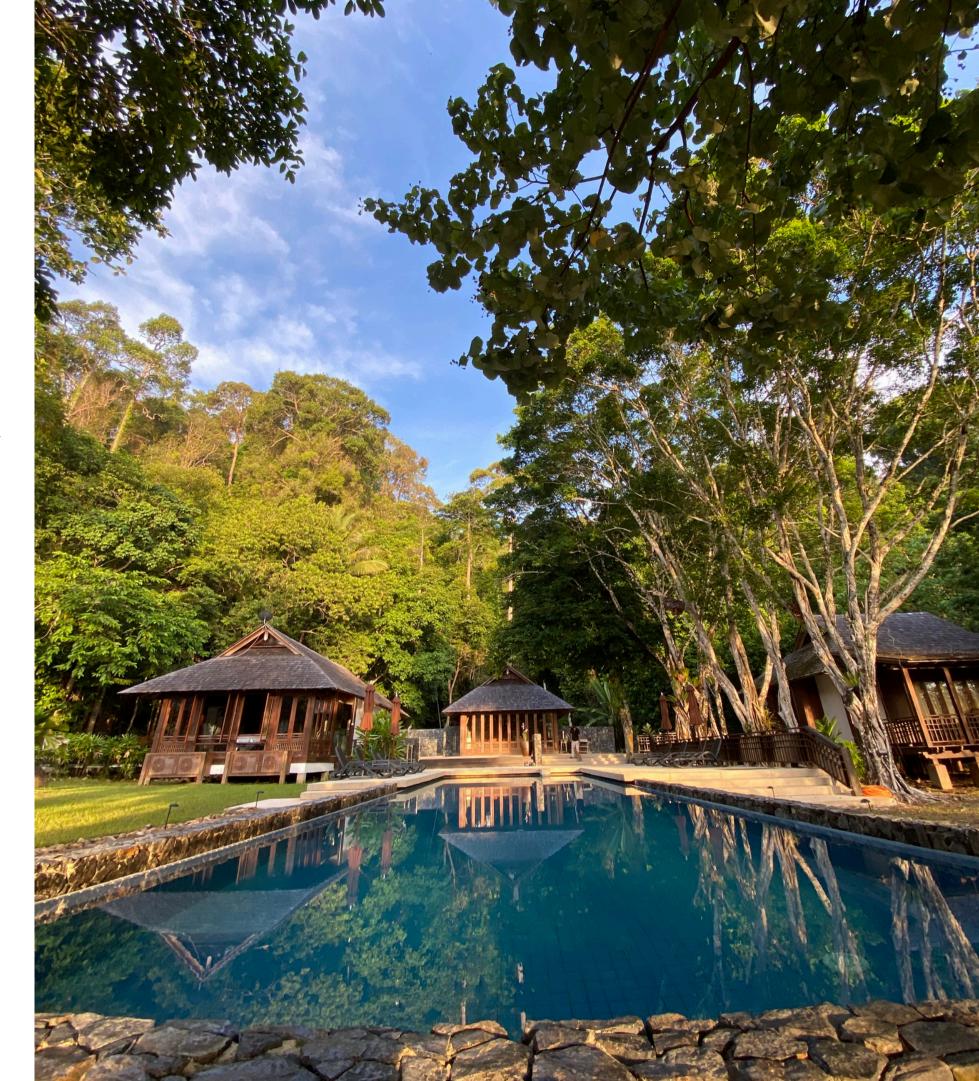

## Hidden Sanctuary

Deep in Langkawi's rainforest, a private road will leady you past a pair of gates and into your luxury escape: Saujana Private Villas

Overlooking Datai Bay and the Andaman Sea, the spacious villa compound showcases elegant Malaysian coastal architecture and invites pavilion-style living.

Originally built alongside The Datai Langkawi for owners' and friends' use, the Saujana Private Villas are now a standalone property ideal for tranquil seclusion. The Datai's beach is accessible from the villas, as are the spa and restaurants at The Datai. The villa compound itself features a private pool, dining area, and games room, for the ultimate exclusive getaway.

### Common Areas

- One Living Room / Common Area with games, a Smart TV, and bar 116sqm / 1,249sqft
- One Dining Area Pavilion Features 65sqm / 700sqft
- Beach Front Pavilion Hut 9sqm / 97sqft