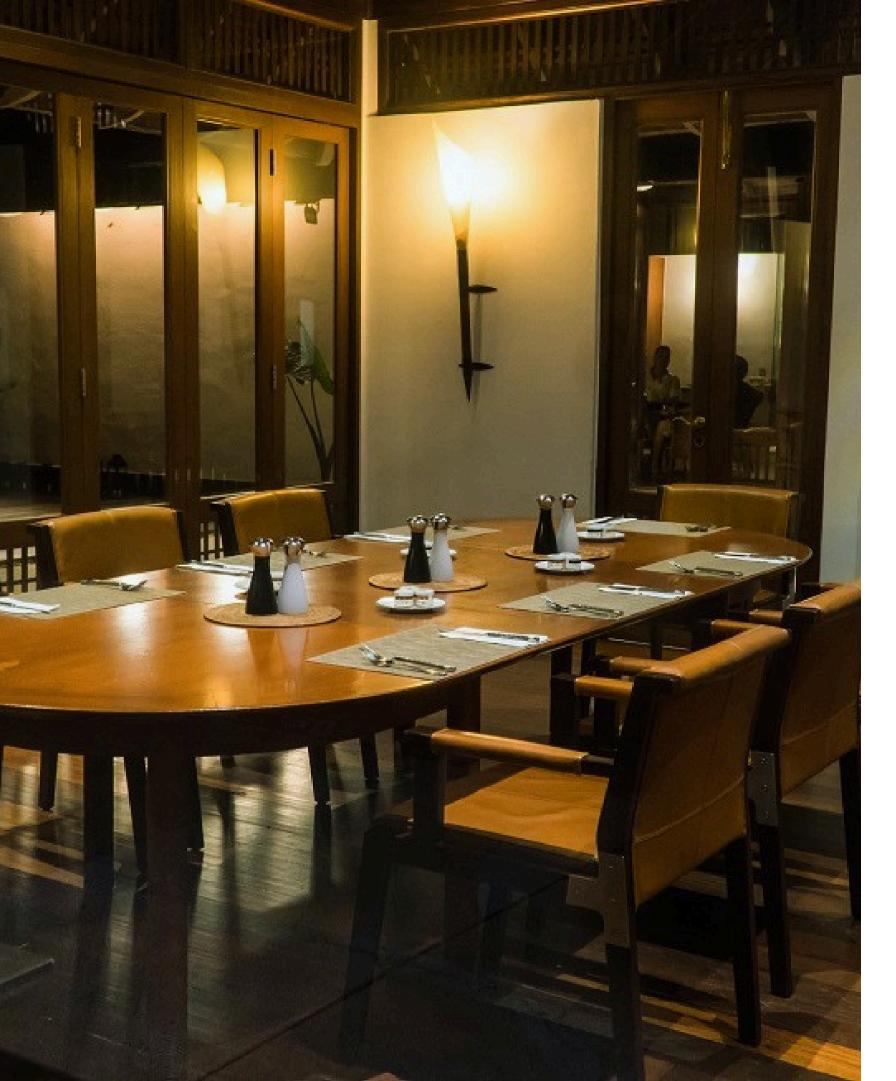

### Common Areas

- One Living Room / Common Area with games, a Smart TV, and bar 116sqm / 1,249sqft
- One Dining Area Pavilion Features 65sqm / 700sqft
- Beach Front Pavilion Hut 9sqm / 97sqft