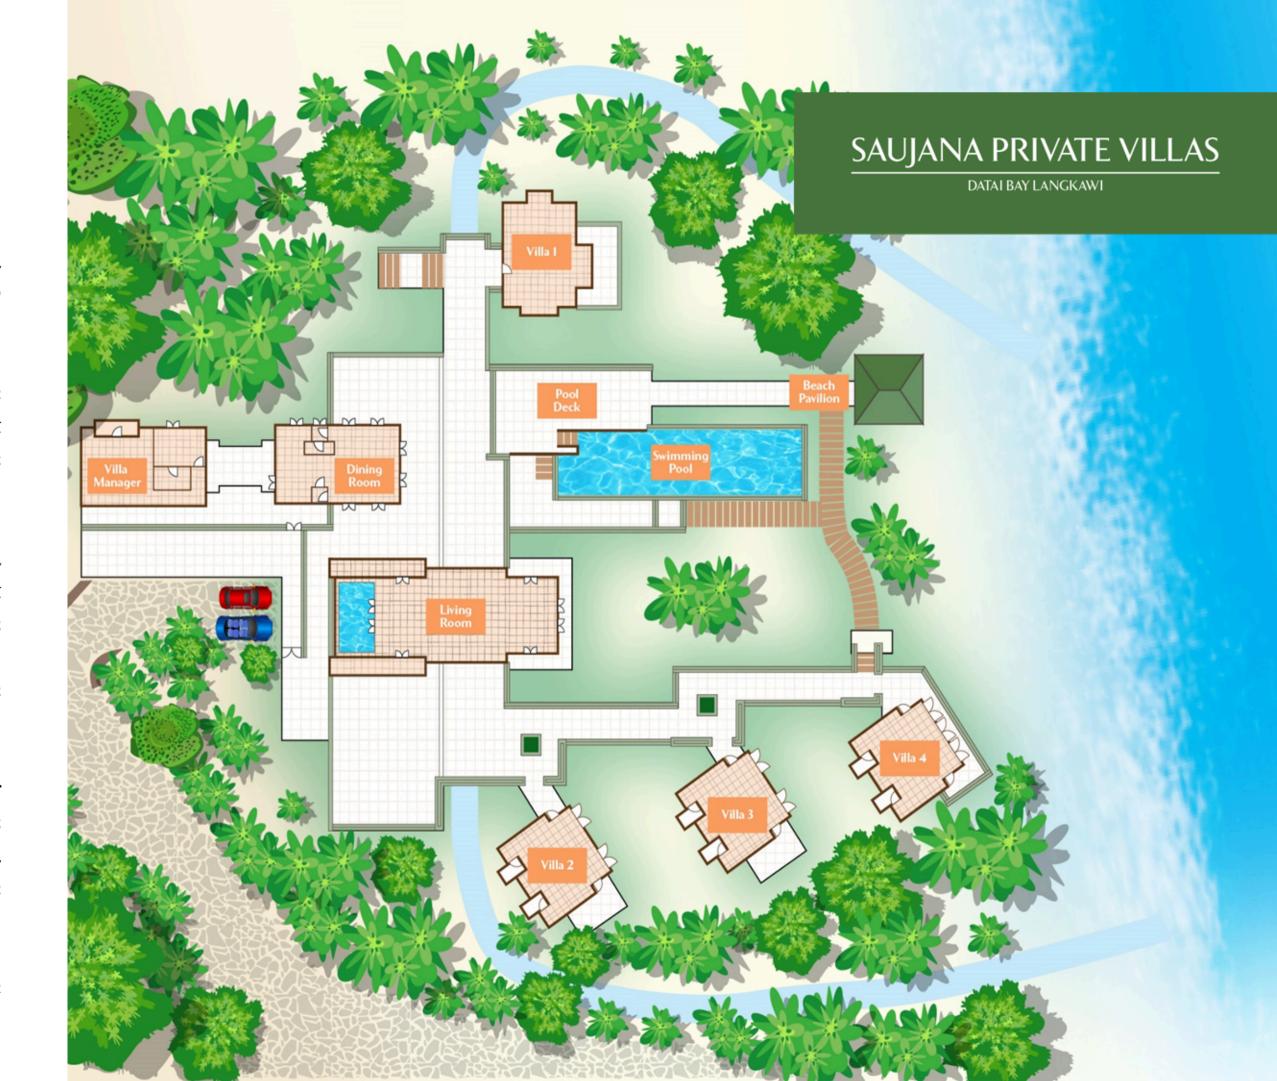

#### **Our Villas**

#### Villa 1

(Non-smoking) - 77sqm / 829sqft
This is the largest Villa and isolated from the others; it has 1 day beds and may fit 2 guests

#### Villa 2,3,4

(Non-smoking) - 61sqm / 657sqft Each of these Villas have 1 day bed and may fit 2 guests

Villa 4 has the longest deck & it's nearest to the ocean

\*\*Any additional person in a Villa on an extra bed will be charged RM220 per person, per night inclusive of breakfast. Additional person without extra bed will be charged at RM50 per person.

### Common Areas

- One Living Room / Common Area with games, a Smart TV, and bar 116sqm / 1,249sqft
- One Dining Area Pavilion Features 65sqm / 700sqft
- Beach Front Pavilion Hut 9sqm / 97sqft