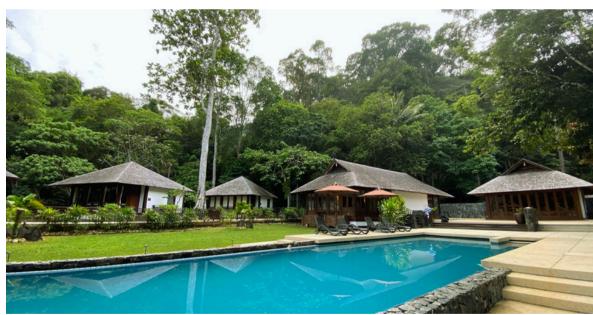

Originally built alongside The Datai Langkawi for owners' and friends' use, the Saujana Private Villas are now a standalone property ideal for tranquil seclusion. The Datai's beach is accessible from the villas, as are the spa and restaurants at The Datai. The villa compound itself features a private pool, dining area, and games room, for the ultimate exclusive getaway.

### Common Areas

- One Living Room / Common Area with games, a Smart TV, and bar 116sqm / 1,249sqft
- One Dining Area Pavilion Features 65sqm / 700sqft
- Beach Front Pavilion Hut 9sqm / 97sqft