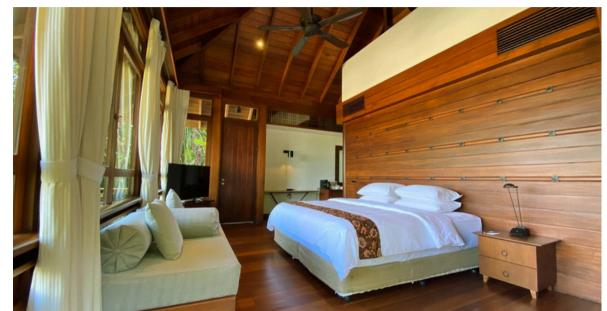

#### Villa 1

(Non-smoking) - 77sqm / 829sqft
This is the largest Villa and isolated from the others; it has 1 day beds and may fit 2 guests

#### Villa 2,3,4

(Non-smoking) - 61sqm / 657sqft Each of these Villas have 1 day bed and may fit 2 guests

Villa 4 has the longest deck & it's nearest to the ocean

\*\*Any additional person in a Villa on an extra bed will be charged RM220 per person, per night inclusive of breakfast. Additional person without extra bed will be charged at RM50 per person.