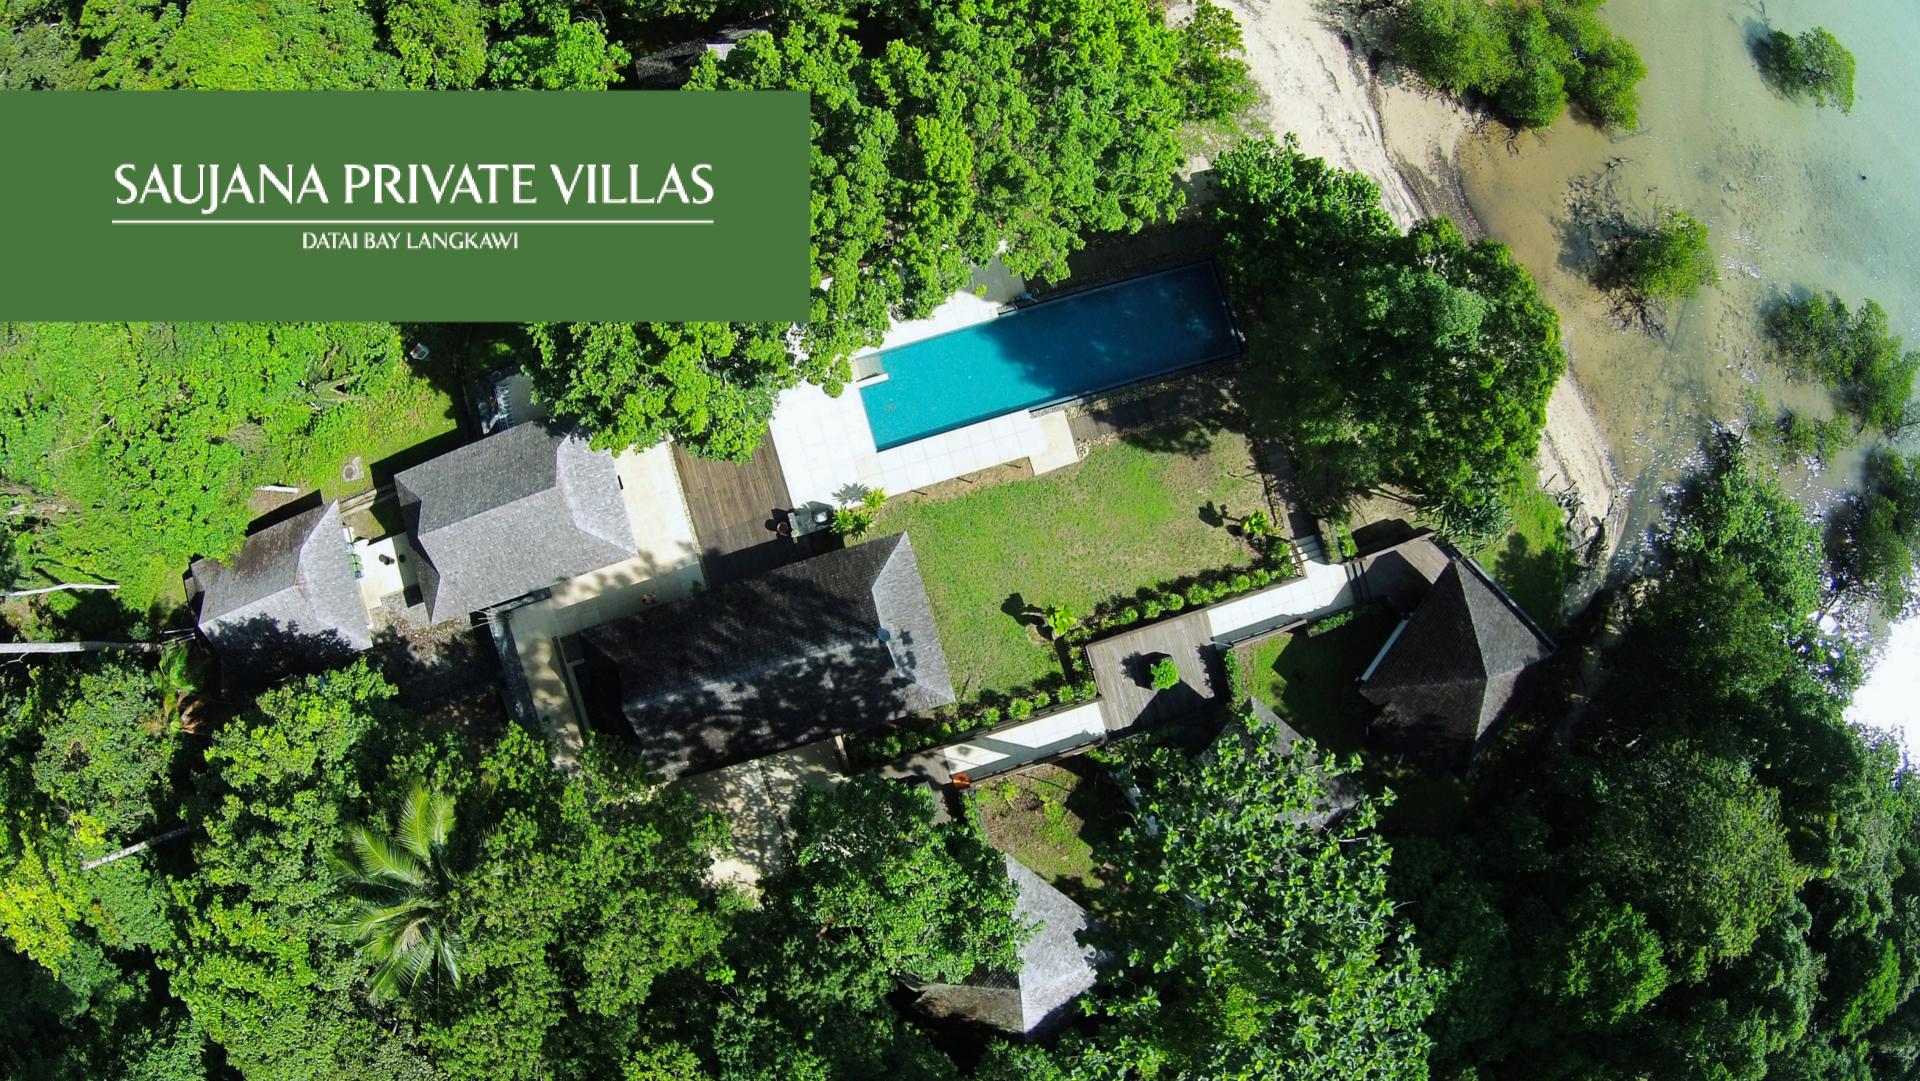

## Hidden Sanctuary

Deep in Langkawi's rainforest, a private road will leady you past a pair of gates and into your luxury escape: Saujana Private Villas

Overlooking Datai Bay and the Andaman Sea, the spacious villa compound showcases elegant Malaysian coastal architecture and invites pavilion-style living.

Originally built alongside The Datai Langkawi for owners' and friends' use, the Saujana Private Villas are now a standalone property ideal for tranquil seclusion. The Datai's beach is accessible from the villas, as are the spa and restaurants at The Datai. The villa compound itself features a private pool, dining area, and games room, for the ultimate exclusive getaway.