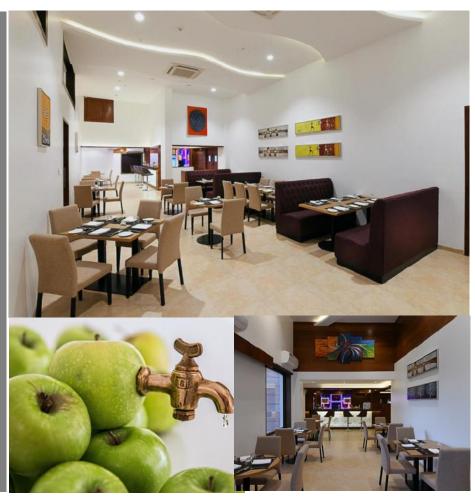

#### Juice Bar

Juice bar offering smoothies and a wide variety of fresh beverages that encourage a healthy lifestyle. The juice bar can accommodate up to 40 guests.

Located at the ground floor.