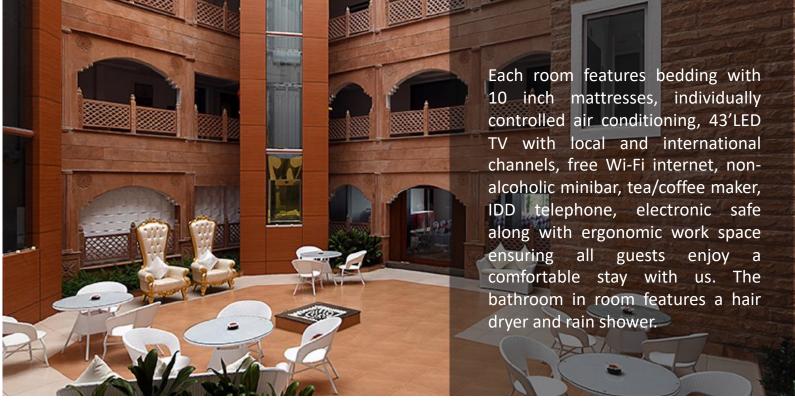

## **Guest Room Features**

| Room Type           | Area (Sqm.) | Rain Shower | Coffee/<br>Tea Making Facilities | Wi-Fi | In-Room Safety<br>Deposit Box | LCD TV | IDD Telephone | In-Room Entertainment | Hairdryer | Minibar |
|---------------------|-------------|-------------|----------------------------------|-------|-------------------------------|--------|---------------|-----------------------|-----------|---------|
| Superior Room       | 20 sqm.     | •           | •                                | •     | •                             | •      | •             | •                     | •         | •       |
| Deluxe Room         | 34 sqm.     | •           | •                                | •     | •                             | •      | •             | •                     | •         | •       |
| Junior Suite        | 40 sqm.     | •           | •                                | •     | •                             | •      | •             | •                     | •         | •       |
| Junior Suite Family | 40 sqm.     | •           | •                                | •     | •                             | •      | •             | •                     | •         | •       |
| Executive Suite     | 52 sqm.     | •           | •                                | •     | •                             | •      | •             | •                     | •         | •       |