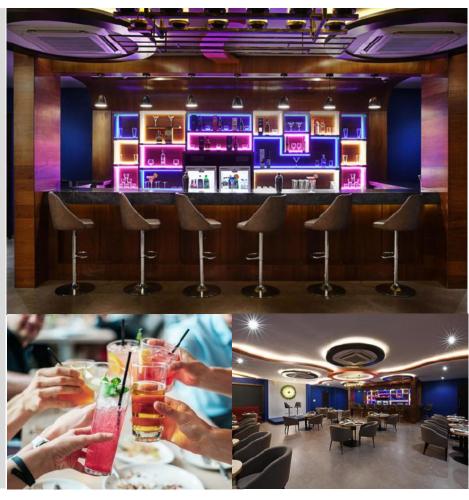

#### Madira & Moksha

Our Bar in Vita is a prime destination for the most innovative snacks and drinks coupled with a fun factor. The bar can accommodate up to 75 guests.

Located at the first floor.