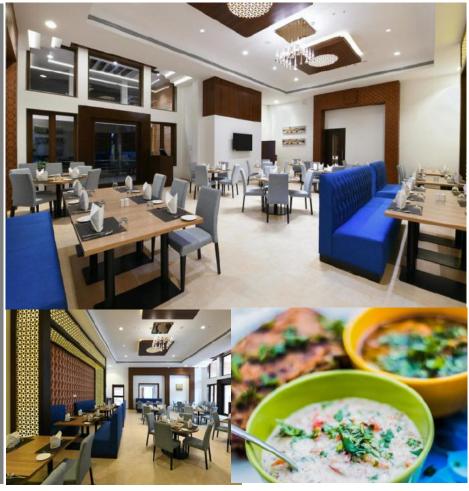

# The Glass House Your Value Buffet Venue

All day dining restaurant "The Glass House" in Vita serves daily buffet breakfast, a la carte for lunch and dinner gives both in house and outside guests an abundance of eating choices. The restaurant special menu features a must try local and international favourites and can accommodate up to 54 guests.

Opening Hours 06.00 - 22.30 hrs.