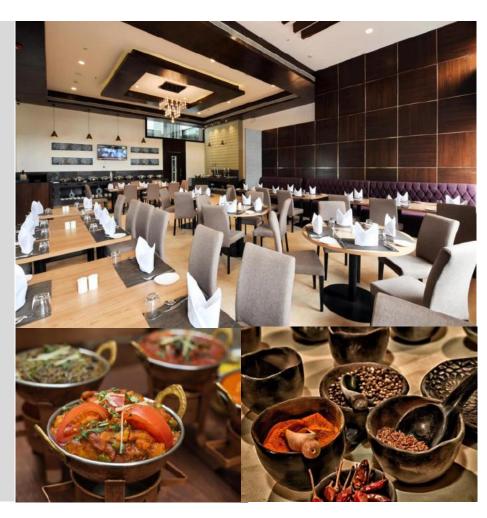

### Hariyali Kitchen

"The Hariyali Kitchen" is a Specialty Vegetarian Restaurant in Vita. The Restaurant will be operational for lunch and dinner serving a wide variety of Indian specialties and Thalis.

The restaurant can accommodate up to 44 guests.

Located at the ground floor.