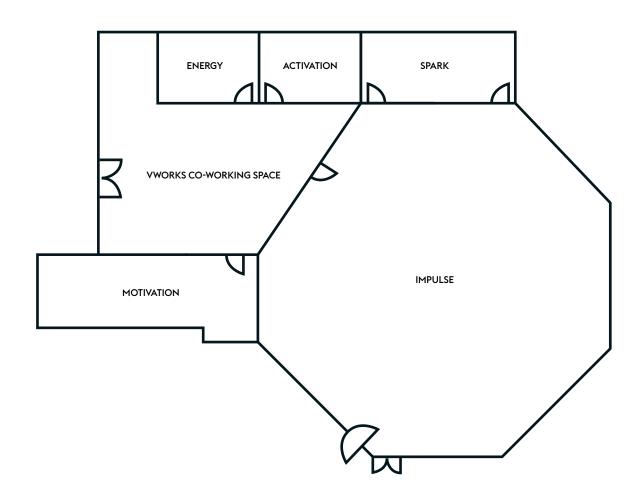

## MEETING AND BANQUETING

FLOOR PLAN

| ROOM NAME  | LENGTH (M) | WIDTH (M) | THEATRE | CLASSROOM | CABARET | BOARDROOM | BANQUETING |
|------------|------------|-----------|---------|-----------|---------|-----------|------------|
| ENERGY     | 4.4        | 2.9       | -       | -         | -       | 8         | -          |
| ACTIVATION | 4.3        | 2.9       | -       | -         | -       | 8         | -          |
| SPARK      | 6.2        | 5.6       | -       | -         | -       | 12        | -          |
| MOTIVATION | 9.5        | 3         | -       | -         | -       | 14        | -          |
| IMPULSE    | 3.1        | 3.6       | 80      | -         | 60      | -         | -80        |