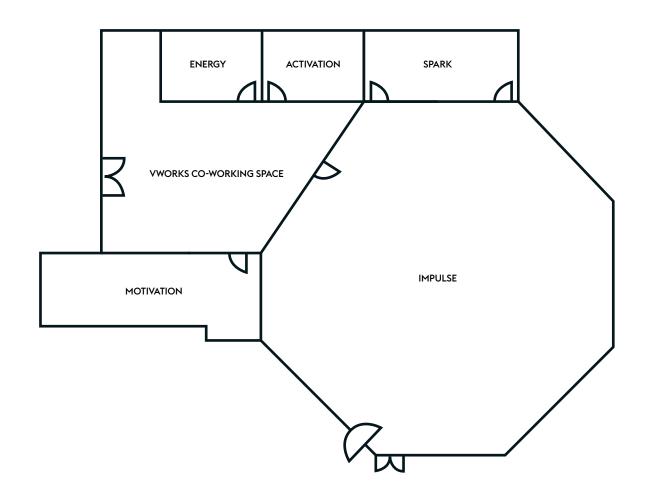

## FLOOR PLAN

| ROOM NAME  | LENGTH (M) | WIDTH (M) | THEATRE | CLASSROOM | CABARET | BOARDROOM | BANQUETING |
|------------|------------|-----------|---------|-----------|---------|-----------|------------|
| ENERGY     | 4.4        | 2.9       | -       | -         | -       | 8         | -          |
| ACTIVATION | 4.3        | 2.9       | -       | -         | -       | 8         | -          |
| SPARK      | 6.2        | 5.6       | -       | -         | -       | 12        | -          |
| MOTIVATION | 9.5        | 3         | -       | -         | -       | 25        | -          |
| IMPULSE    | 3.1        | 3.6       | 80      | -         | 60      | -         | 80         |