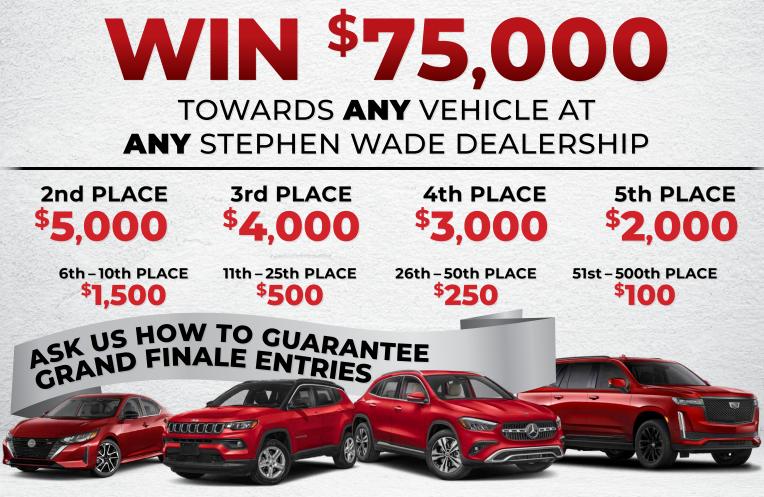

- Get 1 entry for every 1,000 points earned Jan 1st April 6th.
- Print your entries at the kiosk or get from table games play and deposit in the drawing barrel.
- Drawing barrel emptied weekly after last drawing.
- Must be present to win, except on Sundays.
- Top 25 point earners automatically entered into the GRAND FINALE DRAWINGS on Saturday, April 12th.
- See Gold Club or Pit for details.

## **\$150 CASH DRAWINGS** & ENTRY INTO THE GRAND FINALE DRAWINGS

JANUARY 9th-APRIL 6th

## THURSDAYS-SATURDAYS: 12PM-8PM SUNDAYS: 10AM-4PM

DRAWING DATES: 1/9-1/12, 1/23-1/26, 2/6-2/9, 2/20-2/23, 3/6-3/9, 3/20-3/23 & 4/3-4/6

Jeep