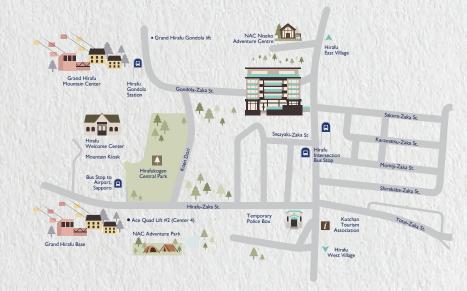

## LOCATION

#### 0.1 Niseko Physio Hospital Lawsons and Seico supermarkets 0.2 Hirafu 188 (local hypermarket) 0.4 St Gallery 0.4 Gentemstick (custom-designed snowboards) 0.4 Hirafu Onsen 0.5 Hirafu Welcome Center 0.6 Hangetsu Lake 0.8 Lucky and Max Value (local hypermarket) Somoza Hanazono (150 year-old clifftop farmhouse) Shu Ogawara Museum of Art, Kutchan Niseko International Clinic Yoichi Whisky Distillery 48 68.9 Otaru, a historical port town