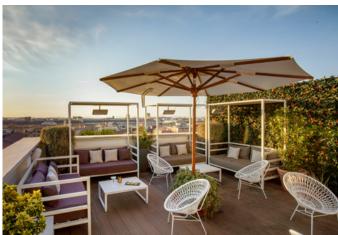

## DINING

From the terrace to the eighth floor of the hotel, a 360-degree view of the wonders of the capital, from the Baths of Diocletian to the Dome of St Peters at the Vatican and up to the Castelli Romani.

A perfect location. To sample the specialties of our chefs. To listen to really good live music. For your private event. A place to daydream.