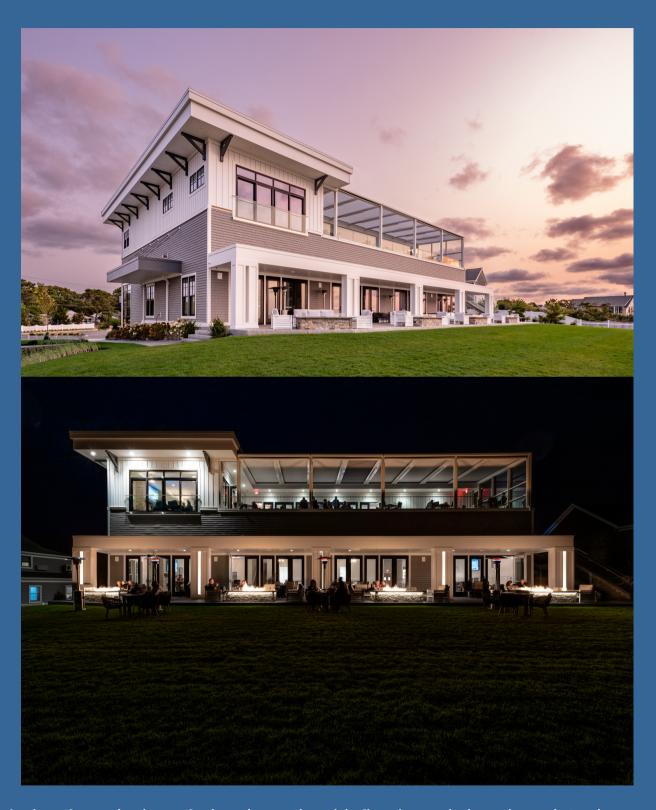

## 14 SEA STREET

A view from the lawn facing the patio with firepits and glass doors into the Sea Street Ballroom, located on the first floor.

The top left window opens into the Nantucket Sound Room.

On the top right side you can see the rooftop dining area which can be covered and heated.

#### SEA LEVEL BALLROOM

Cape Cod's newest ballroom, Sea Level Ballroom, overlooks Nantucket Sound. It boasts 18' ceilings, tons of natural light, a beautiful fireplace, built in bar, state-of-the art audio visual equipment and opens onto its private patio (partially covered), our lawn and of course our private beach.