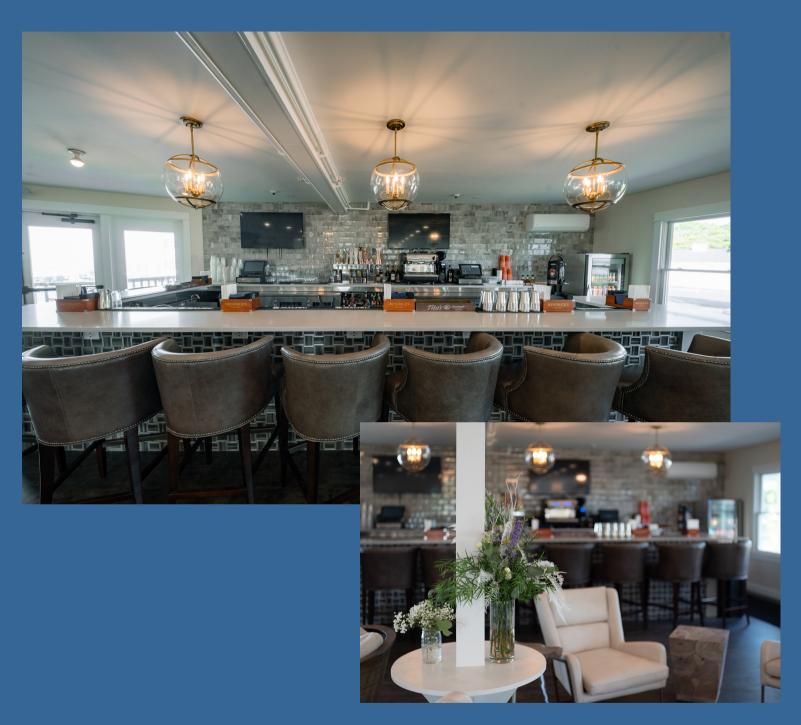

## LOBBY BAR

The Lobby Bar has a built in bar but plenty of room for a nice registration or welcome area. It could also be used for boxed lunches, a staggered welcome reception or even a small breakout. Try hosting a night cap cordial or martini bar in this event space. It is steps from our outdoor pool.