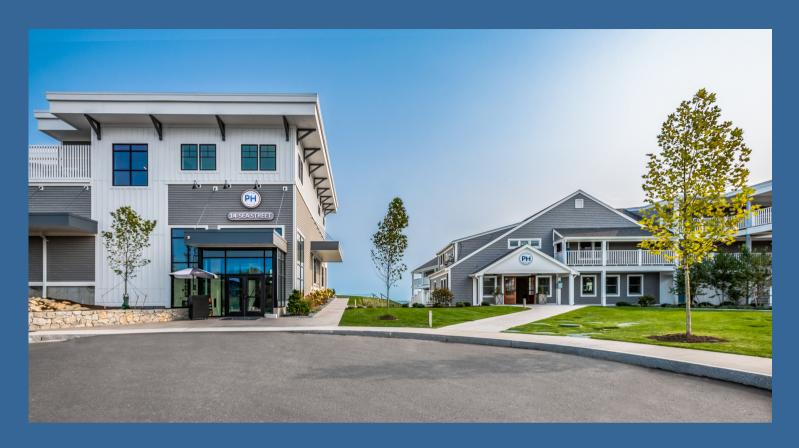

## 14 SEA STREET

A view from the lawn facing the patio with firepits and glass doors into the Sea Street Ballroom, located on the first floor.

The top left window opens into the Nantucket Sound Room.

On the top right side you can see the rooftop dining area which can be covered and heated.