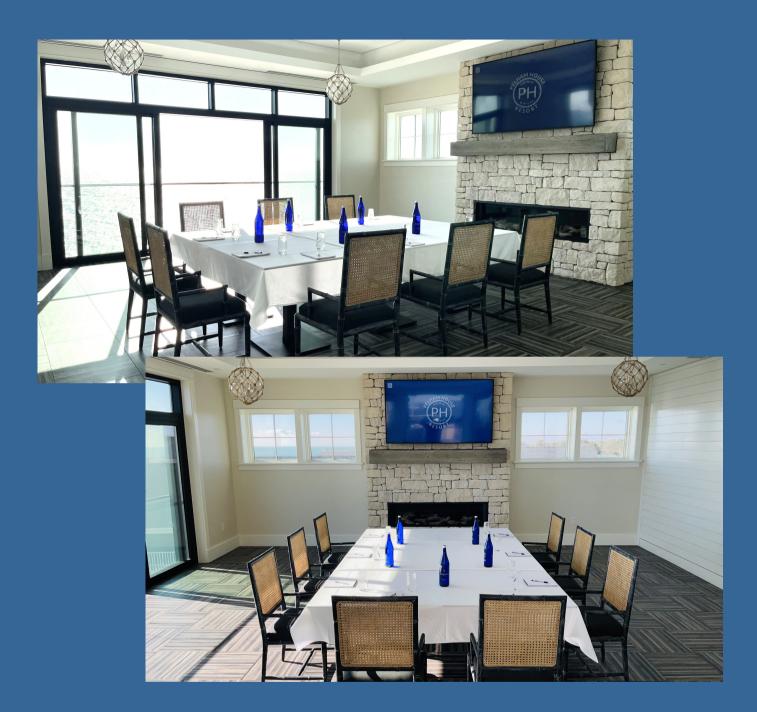

#### NANTUCKET SOUND ROOM

Our Nantucket Sound Room has a second floor view of the ocean. On a clear day, you can even see Monomoy Island from this space. The balcony doors open allowing fresh air and nature sounds into your meeting space. This room sets beautifully as a boardroom or U-shape. The fireplace and plasma T.V. make this a great space to get a lot of work accomplished.