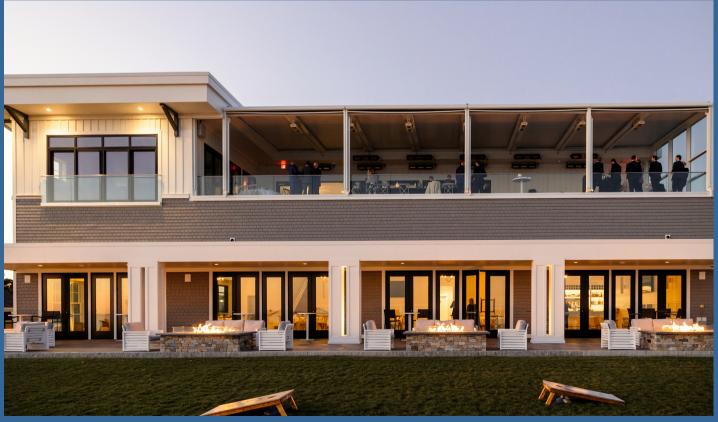

## 14 SEA STREET

A view from the lawn facing the patio with firepits and glass doors into the Sea Street Ballroom, located on the first floor.

The top left window opens into the Nantucket Sound Room.

On the top right side you can see the rooftop dining area which can be covered and heated.