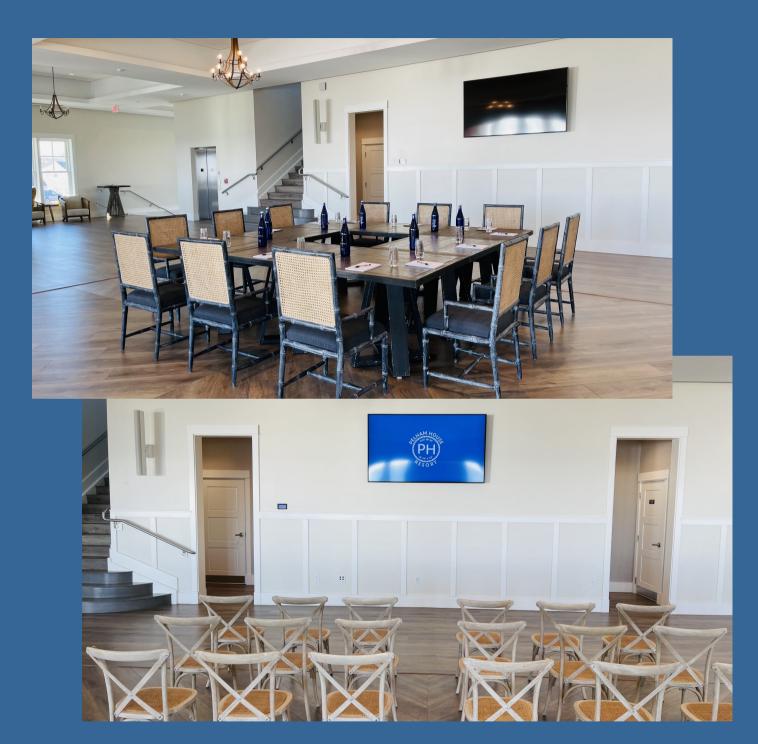

ing area which can be covered and heated.



#### NANTUCKET SOUND ROOM



Our Nantucket Sound Room has a second floor view of the ocean. On a clear day, you can even see Monomoy Island from this space. The balcony doors open allowing fresh air and nature sounds into your meeting space. This room sets beautifully as a boardroom or U-shape. The fireplace and plasma T.V. make this a great space to get a lot of work accomplished.



#### GARDEN VIEW SUITE







## LOBBY BAR



The Lobby Bar has a built in bar but plenty of room for a nice registration or welcome area. It could also be used for boxed lunches, a staggered welcome reception or even a small breakout. Try hosting a night cap cordial or martini bar in this event space. It is steps from our outdoor pool.



#### SEA LEVEL BALLROOM



Cape Cod's newest ballroom, Sea Level Ballroom, overlooks Nantucket Sound. It boasts 18' ceilings, tons of natural light, a beautiful fireplace, built in bar, state-of-the art audio visual equipment and opens onto its private patio (partially covered), our lawn and of course our private beach.

# PATIO







### OVER 400FT PRIVATE BEACH





#### FLOOR PLANS