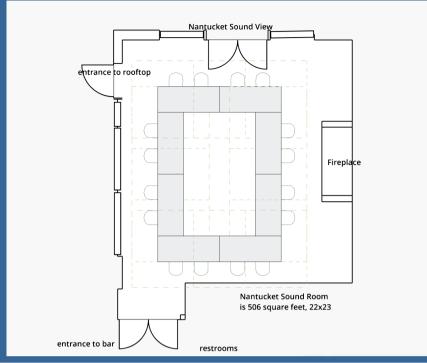

#### NANTUCKET SOUND ROOM

Our Nantucket Sound Room has a second floor view of the ocean. On a clear day, you can even see Monomoy Island from this space. The balcony doors open allowing fresh air and nature sounds into your meeting space. This room sets beautifully as a boardroom or U-shape. The fireplace and plasma T.V. make this a great space to get a lot of work accomplished.

#### FLOOR PLANS