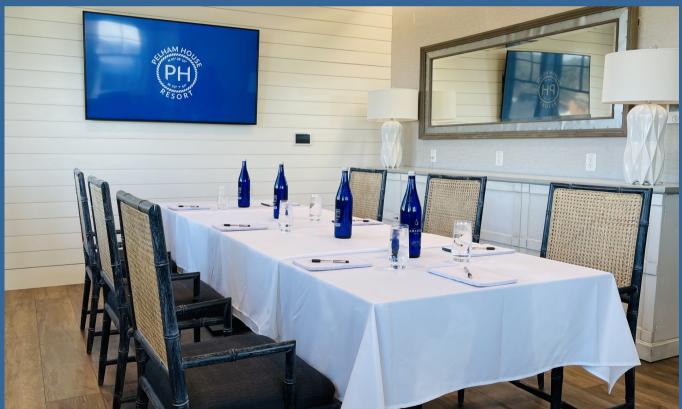

#### NANTUCKET SOUND ROOM

Our Nantucket Sound Room has a second floor view of the ocean. On a clear day, you can even see Monomoy Island from this space. The balcony doors open allowing fresh air and nature sounds into your meeting space. This room sets beautifully as a boardroom or U-shape. The fireplace and plasma T.V. make this a great space to get a lot of work accomplished.