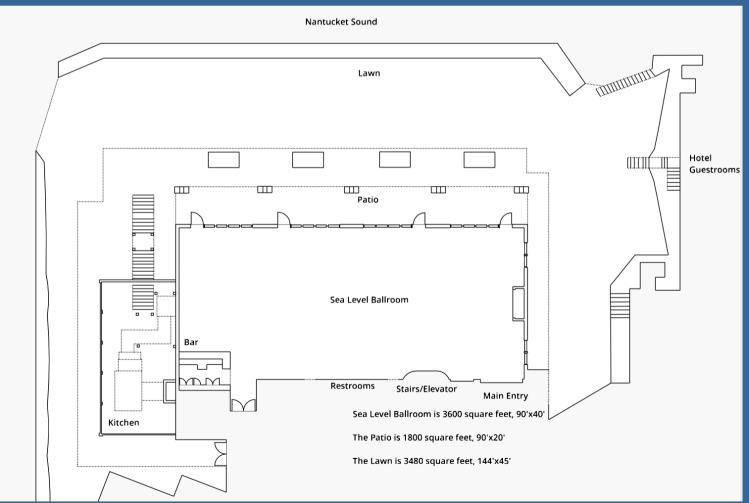

#### SEA LEVEL BALLROOM

Cape Cod's newest ballroom, Sea Level Ballroom, overlooks Nantucket Sound. It boasts 18' ceilings, tons of natural light, a beautiful fireplace, built in bar, state-of-the art audio visual equipment and opens onto its private patio (partially covered), our lawn and of course our private beach.

#### FLOOR PLANS