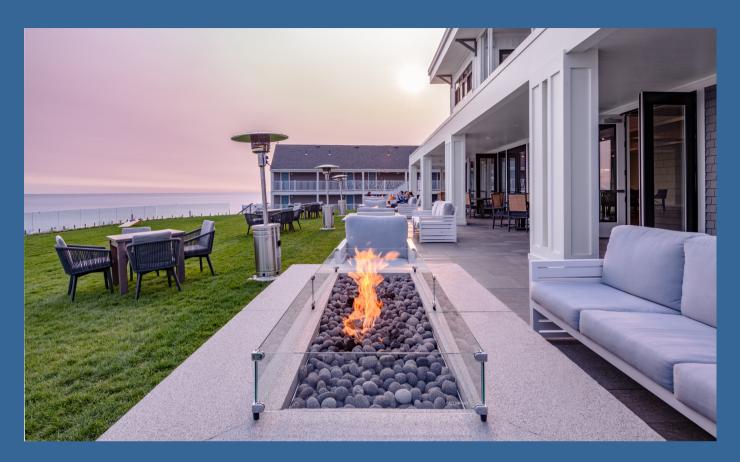

## 14 SEA STREET

A view from the lawn facing the patio with firepits and glass doors into the Sea Street Ballroom, located on the first floor.

The top left window opens into the Nantucket Sound Room.

On the top right side you can see the rooftop dining area which can be covered and heated.

# PATIO

### OVER 400FT PRIVATE BEACH