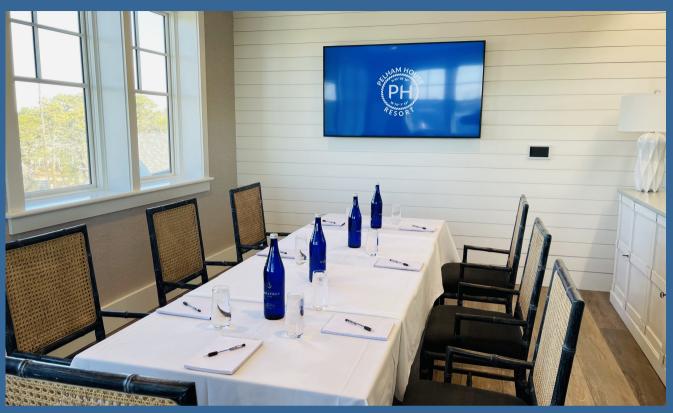

#### NANTUCKET SOUND ROOM

Our Nantucket Sound Room has a second floor view of the ocean. On a clear day, you can even see Monomoy Island from this space. The balcony doors open allowing fresh air and nature sounds into your meeting space. This room sets beautifully as a boardroom or U-shape. The fireplace and plasma T.V. make this a great space to get a lot of work accomplished.