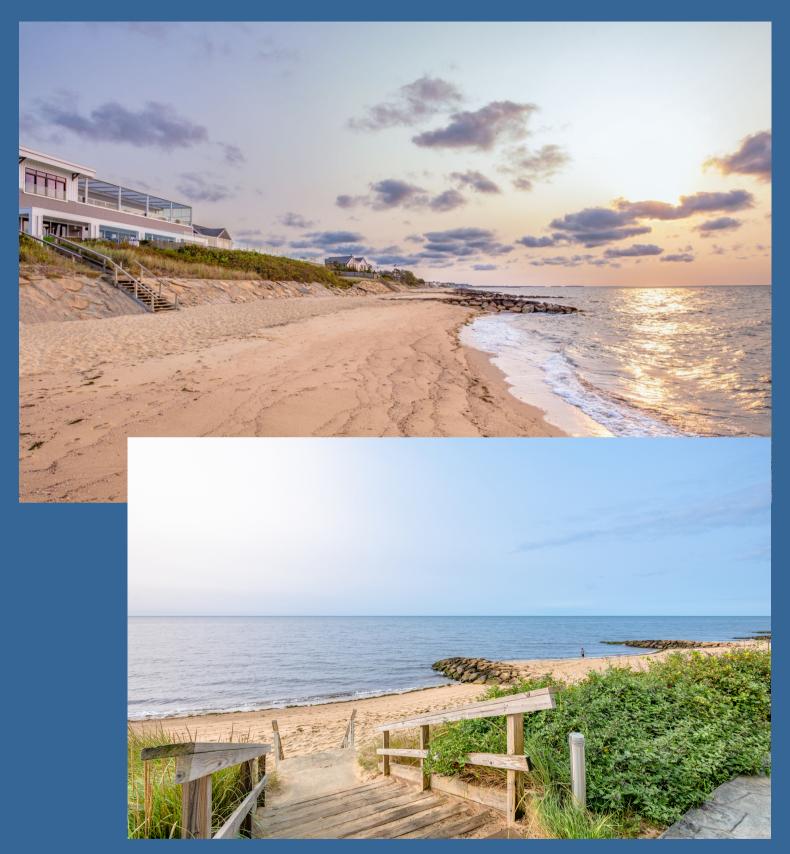

e fireplace and plasma T.V. make this a great space to get a lot of work accomplished.



#### GARDEN VIEW SUITE







## LOBBY BAR



The Lobby Bar has a built in bar but plenty of room for a nice registration or welcome area. It could also be used for boxed lunches, a staggered welcome reception or even a small breakout. Try hosting a night cap cordial or martini bar in this event space. It is steps from our outdoor pool.



#### SEA LEVEL BALLROOM



Cape Cod's newest ballroom, Sea Level Ballroom, overlooks Nantucket Sound. It boasts 18' ceilings, tons of natural light, a beautiful fireplace, built in bar, state-of-the art audio visual equipment and opens onto its private patio (partially covered), our lawn and of course our private beach.

# PATIO







### OVER 400FT PRIVATE BEACH





#### FLOOR PLANS