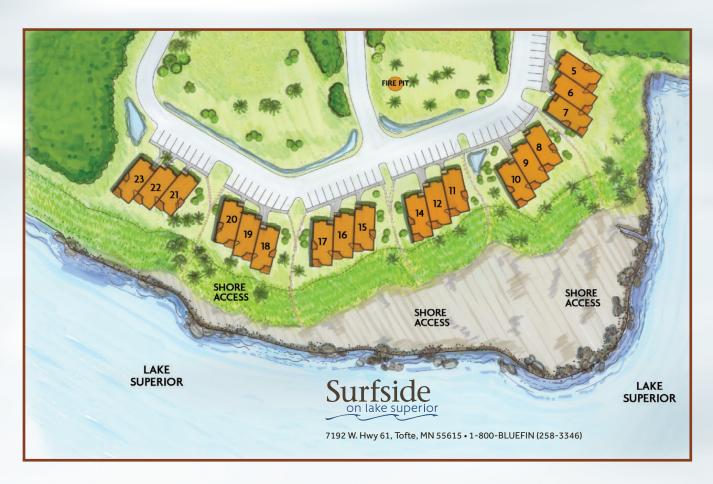

# **Pet Policy**

At Surfside, we love all our guests – including the four-legged ones. If your family vacation just isn't complete without the family pet, you'll be happy to know your four-pawed pals are welcome in select units.

# **Surfside Pet Policy**

- A maximum of 2 pets per unit is allowed.
- A pet fee of \$39 per night (not to exceed \$156 per stay) is charged.
- Pets must be kenneled if left unattended and our Guest Services staff must be notified in advance so they can contact you should your pet need attention during your absence.
- Dogs should not be left unattended if they are inclined to bark in your absence. Should your pet cause complaints by neighboring guests that result in discounts, you will be charged the amount of that discount.
- Pet fees pay for routine additional cleaning done after all pet visits. Should your unit require more than routine pet cleaning, you may be charged for added cleaning time.

## **Pet-Friendly Units**

| 6A (dogs only) | .Two Bedroom Townhome | 15B | . Master Suite         |
|----------------|-----------------------|-----|------------------------|
| 6B (dogs only) | . Master Suite        | 19A | . Two Bedroom Townhome |
| 14A            | .Two Bedroom Townhome | 19B | . Master Suite         |
| 14B            | . Master Suite        | 22A | . Two Bedroom Townhome |
| 15A            | .Two Bedroom Townhome | 22B | . Master Suite         |