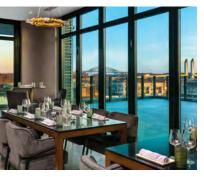

## THE BEAUTIFUL ESSENTIALS

- 156 Modern Guest Rooms, Stylishly Designed with a Mini Refrigerator and 48-inch Smart TV
- AC Lounge<sup>SM</sup> is a Co-working Space by Day and Hub of Social Buzz by Night, Serving Distinctive Small Plates & Hand-crafted Cocktails
- AC Kitchen<sup>sM</sup> Features an Elevated European Inspired Breakfast
- · Complimentary Wi-Fi Everywhere
- · AC Library Offers Business Services with iMac Workstations and a Selection of Books and Magazines
- · Mobile Check-in / Check-out
- 24-hour State of the Art Fitness Center, Offering an On-demand Fitness Studio
- · Earning and Redeeming Marriott Bonvoy Points
- · Rooftop Restaurant & Bar with Water Views
- The Envio with Over 7,000 Square Feet of Flexible Meeting Space