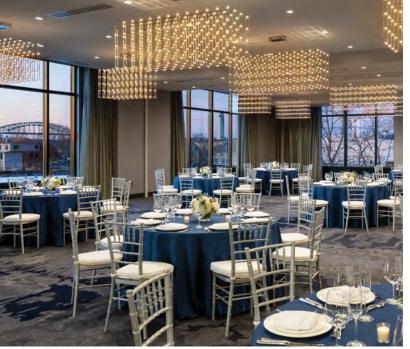

## THE BEAUTIFUL ESSENTIALS

- 156 Modern Guest Rooms, Stylishly Designed with a Mini Refrigerator and 48-inch Smart TV
- AC Lounge<sup>SM</sup> is a Co-working Space by Day and Hub of Social Buzz by Night, Serving Distinctive Small Plates & Hand-crafted Cocktails
- AC Kitchen<sup>sM</sup> Features an Elevated European Inspired Breakfast
- · Complimentary Wi-Fi Everywhere
- · AC Library Offers Business Services with iMac Workstations and a Selection of Books and Magazines
- · Mobile Check-in / Check-out
- 24-hour State of the Art Fitness Center, Offering an On-demand Fitness Studio
- · Earning and Redeeming Marriott Bonvoy Points
- · Rooftop Restaurant & Bar with Water Views
- The Envio with Over 7,000 Square Feet of Flexible Meeting Space

## **EVENT SPACE CAPACITY**

| EVENT SPACE CAPACITY        |           |         |         |            |            |         |           |         |
|-----------------------------|-----------|---------|---------|------------|------------|---------|-----------|---------|
|                             | AREA      | SQ. FT. | THEATER | SCHOOLROOM | CONFERENCE | U-SHAPE | RECEPTION | BANQUET |
| MAREA A                     | 26 x 26.5 | 660     | 73      | 27         | 16         | 19      | 66        | 55      |
| MAREA B                     | 29 x 26.5 | 720     | 80      | 30         | 17         | 21      | 72        | 60      |
| MAREA A & B                 | 55 x 26.5 | 1380    | 150     | 57         | 30         | 40      | 135       | 115     |
| RAYNES BOARDROOM            | 15 x 19.5 | 290     | _       | _          | 10         | _       | _         | _       |
| MEDIA SALON A               | 9 x 11    | 100     | _       | _          | 6          | _       | _         | _       |
| MEDIA SALON B               | 9 x 11    | 100     | _       | _          | 6          | _       | _         | _       |
| COBBLESTONE FUNCTION DINING | 21 x 13   | 270     | _       | _          | 12         | _       | _         | _       |
| 3RD FLOOR PRE-FUNCTION      | 16 x 108  | 1800    | _       | _          | _          | _       | _         | _       |
| THE ENVIO TERRACE           | 18 x 46   | 820     | _       | _          | _          | _       | _         | _       |
| THE ENVIO A                 | 51 x 27.5 | 1400    | 155     | 58         | 34         | 40      | 140       | 116     |
| THE ENVIO B                 | 51 x 29.5 | 1500    | 167     | 62         | 36         | 43      | 150       | 125     |
| THE ENVIO C                 | 51 x 29   | 1480    | 164     | 62         | 36         | 42      | 148       | 123     |
| THE ENVIO A & B             | 51 x 56.5 | 2900    | 298     | 120        | 70         | 83      | 290       | 241     |
| THE ENVIO B & C             | 51 x 58   | 2980    | 298     | 124        | 72         | 85      | 295       | 248     |
| THE ENVIO A, B & C          | 51 x 86   | 4390    | 298     | 183        | 105        | 126     | 298       | 298     |