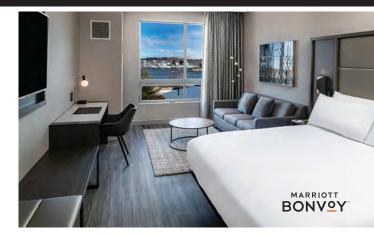

## THE BEAUTIFUL ESSENTIALS

- 156 Modern Guest Rooms, Stylishly Designed with a Mini Refrigerator and 48-inch Smart TV
- AC Lounge<sup>SM</sup> is a Co-working Space by Day and Hub of Social Buzz by Night, Serving Distinctive Small Plates & Hand-crafted Cocktails
- AC Kitchen<sup>sM</sup> Features an Elevated European Inspired Breakfast
- · Complimentary Wi-Fi Everywhere
- · AC Library Offers Business Services with iMac Workstations and a Selection of Books and Magazines
- · Mobile Check-in / Check-out
- 24-hour State of the Art Fitness Center, Offering an On-demand Fitness Studio
- · Earning and Redeeming Marriott Bonvoy Points
- · Rooftop Restaurant & Bar with Water Views
- The Envio with Over 7,000 Square Feet of Flexible Meeting Space