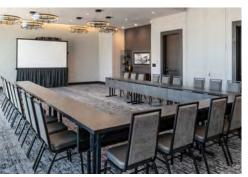

## THE BEAUTIFUL ESSENTIALS

- 156 Modern Guest Rooms, Stylishly Designed with a Mini Refrigerator and 48-inch Smart TV
- AC Lounge<sup>SM</sup> is a Co-working Space by Day and Hub of Social Buzz by Night, Serving Distinctive Small Plates & Hand-crafted Cocktails
- AC Kitchen<sup>sM</sup> Features an Elevated European Inspired Breakfast
- · Complimentary Wi-Fi Everywhere
- · AC Library Offers Business Services with iMac Workstations and a Selection of Books and Magazines
- · Mobile Check-in / Check-out
- 24-hour State of the Art Fitness Center, Offering an On-demand Fitness Studio
- · Earning and Redeeming Marriott Bonvoy Points
- · Rooftop Restaurant & Bar with Water Views
- The Envio with Over 7,000 Square Feet of Flexible Meeting Space

## **EVENT SPACE CAPACITY**

| EVENT SPACE CAPACITY        |           |         |         |            |            |         |           |         |
|-----------------------------|-----------|---------|---------|------------|------------|---------|-----------|---------|
|                             | AREA      | SQ. FT. | THEATER | SCHOOLROOM | CONFERENCE | U-SHAPE | RECEPTION | BANQUET |
| MAREA A                     | 26 x 26.5 | 660     | 73      | 27         | 16         | 19      | 66        | 55      |
| MAREA B                     | 29 x 26.5 | 720     | 80      | 30         | 17         | 21      | 72        | 60      |
| MAREA A & B                 | 55 x 26.5 | 1380    | 150     | 57         | 30         | 40      | 135       | 115     |
| RAYNES BOARDROOM            | 15 x 19.5 | 290     | _       | _          | 10         | _       | _         | _       |
| MEDIA SALON A               | 9 x 11    | 100     | _       | _          | 6          | _       | _         | _       |
| MEDIA SALON B               | 9 x 11    | 100     | _       | _          | 6          | _       | _         | _       |
| COBBLESTONE FUNCTION DINING | 21 x 13   | 270     | _       | _          | 12         | _       | _         | _       |
| 3RD FLOOR PRE-FUNCTION      | 16 x 108  | 1800    | _       | _          | _          | _       | _         | _       |
| THE ENVIO TERRACE           | 18 x 46   | 820     | _       | _          | _          | _       | _         | _       |
| THE ENVIO A                 | 51 x 27.5 | 1400    | 155     | 58         | 34         | 40      | 140       | 116     |
| THE ENVIO B                 | 51 x 29.5 | 1500    | 167     | 62         | 36         | 43      | 150       | 125     |
| THE ENVIO C                 | 51 x 29   | 1480    | 164     | 62         | 36         | 42      | 148       | 123     |
| THE ENVIO A & B             | 51 x 56.5 | 2900    | 298     | 120        | 70         | 83      | 290       | 241     |
| THE ENVIO B & C             | 51 x 58   | 2980    | 298     | 124        | 72         | 85      | 295       | 248     |
| THE ENVIO A, B & C          | 51 x 86   | 4390    | 298     | 183        | 105        | 126     | 298       | 298     |