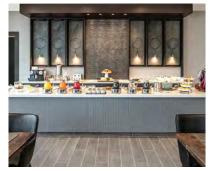

## THE BEAUTIFUL ESSENTIALS

- 156 Modern Guest Rooms, Stylishly Designed with a Mini Refrigerator and 48-inch Smart TV
- AC Lounge<sup>SM</sup> is a Co-working Space by Day and Hub of Social Buzz by Night, Serving Distinctive Small Plates & Hand-crafted Cocktails
- AC Kitchen<sup>sM</sup> Features an Elevated European Inspired Breakfast
- · Complimentary Wi-Fi Everywhere
- · AC Library Offers Business Services with iMac Workstations and a Selection of Books and Magazines
- · Mobile Check-in / Check-out
- 24-hour State of the Art Fitness Center, Offering an On-demand Fitness Studio
- · Earning and Redeeming Marriott Bonvoy Points
- · Rooftop Restaurant & Bar with Water Views
- The Envio with Over 7,000 Square Feet of Flexible Meeting Space