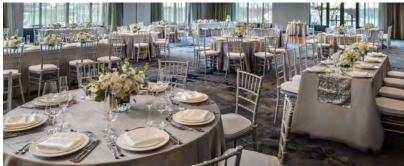

## THE BEAUTIFUL ESSENTIALS

- 156 Modern Guest Rooms, Stylishly Designed with a Mini Refrigerator and 48-inch Smart TV
- AC Lounge<sup>SM</sup> is a Co-working Space by Day and Hub of Social Buzz by Night, Serving Distinctive Small Plates & Hand-crafted Cocktails
- AC Kitchen<sup>sM</sup> Features an Elevated European Inspired Breakfast
- · Complimentary Wi-Fi Everywhere
- · AC Library Offers Business Services with iMac Workstations and a Selection of Books and Magazines
- · Mobile Check-in / Check-out
- 24-hour State of the Art Fitness Center, Offering an On-demand Fitness Studio
- · Earning and Redeeming Marriott Bonvoy Points
- · Rooftop Restaurant & Bar with Water Views
- The Envio with Over 7,000 Square Feet of Flexible Meeting Space

## **EVENT SPACE CAPACITY**

| EVENT SPACE CAPACITY        |           |         |         |            |            |         |           |         |
|-----------------------------|-----------|---------|---------|------------|------------|---------|-----------|---------|
|                             | AREA      | SQ. FT. | THEATER | SCHOOLROOM | CONFERENCE | U-SHAPE | RECEPTION | BANQUET |
| MAREA A                     | 26 x 26.5 | 660     | 73      | 27         | 16         | 19      | 66        | 55      |
| MAREA B                     | 29 x 26.5 | 720     | 80      | 30         | 17         | 21      | 72        | 60      |
| MAREA A & B                 | 55 x 26.5 | 1380    | 150     | 57         | 30         | 40      | 135       | 115     |
| RAYNES BOARDROOM            | 15 x 19.5 | 290     | _       | _          | 10         | _       | _         | _       |
| MEDIA SALON A               | 9 x 11    | 100     | _       | _          | 6          | _       | _         | _       |
| MEDIA SALON B               | 9 x 11    | 100     | _       | _          | 6          | _       | _         | _       |
| COBBLESTONE FUNCTION DINING | 21 x 13   | 270     | _       | _          | 12         | _       | _         | _       |
| 3RD FLOOR PRE-FUNCTION      | 16 x 108  | 1800    | _       | _          | _          | _       | _         | _       |
| THE ENVIO TERRACE           | 18 x 46   | 820     | _       | _          | _          | _       | _         | _       |
| THE ENVIO A                 | 51 x 27.5 | 1400    | 155     | 58         | 34         | 40      | 140       | 116     |
| THE ENVIO B                 | 51 x 29.5 | 1500    | 167     | 62         | 36         | 43      | 150       | 125     |
| THE ENVIO C                 | 51 x 29   | 1480    | 164     | 62         | 36         | 42      | 148       | 123     |
| THE ENVIO A & B             | 51 x 56.5 | 2900    | 298     | 120        | 70         | 83      | 290       | 241     |
| THE ENVIO B & C             | 51 x 58   | 2980    | 298     | 124        | 72         | 85      | 295       | 248     |
| THE ENVIO A, B & C          | 51 x 86   | 4390    | 298     | 183        | 105        | 126     | 298       | 298     |