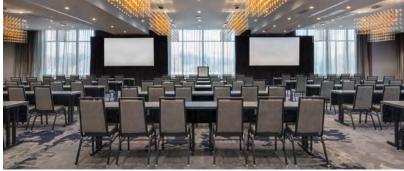

## THE BEAUTIFUL ESSENTIALS

- 156 Modern Guest Rooms, Stylishly Designed with a Mini Refrigerator and 48-inch Smart TV
- AC Lounge<sup>SM</sup> is a Co-working Space by Day and Hub of Social Buzz by Night, Serving Distinctive Small Plates & Hand-crafted Cocktails
- AC Kitchen<sup>sM</sup> Features an Elevated European Inspired Breakfast
- · Complimentary Wi-Fi Everywhere
- · AC Library Offers Business Services with iMac Workstations and a Selection of Books and Magazines
- · Mobile Check-in / Check-out
- 24-hour State of the Art Fitness Center, Offering an On-demand Fitness Studio
- · Earning and Redeeming Marriott Bonvoy Points
- · Rooftop Restaurant & Bar with Water Views
- The Envio with Over 7,000 Square Feet of Flexible Meeting Space

## **EVENT SPACE CAPACITY**

| EVENT SPACE CAPACITY        |           |         |         |            |            |         |           |         |
|-----------------------------|-----------|---------|---------|------------|------------|---------|-----------|---------|
|                             | AREA      | SQ. FT. | THEATER | SCHOOLROOM | CONFERENCE | U-SHAPE | RECEPTION | BANQUET |
| MAREA A                     | 26 x 26.5 | 660     | 73      | 27         | 16         | 19      | 66        | 55      |
| MAREA B                     | 29 x 26.5 | 720     | 80      | 30         | 17         | 21      | 72        | 60      |
| MAREA A & B                 | 55 x 26.5 | 1380    | 150     | 57         | 30         | 40      | 135       | 115     |
| RAYNES BOARDROOM            | 15 x 19.5 | 290     | _       | _          | 10         | _       | _         | _       |
| MEDIA SALON A               | 9 x 11    | 100     | _       | _          | 6          | _       | _         | _       |
| MEDIA SALON B               | 9 x 11    | 100     | _       | _          | 6          | _       | _         | _       |
| COBBLESTONE FUNCTION DINING | 21 x 13   | 270     | _       | _          | 12         | _       | _         | _       |
| 3RD FLOOR PRE-FUNCTION      | 16 x 108  | 1800    | _       | _          | _          | _       | _         | _       |
| THE ENVIO TERRACE           | 18 x 46   | 820     | _       | _          | _          | _       | _         | _       |
| THE ENVIO A                 | 51 x 27.5 | 1400    | 155     | 58         | 34         | 40      | 140       | 116     |
| THE ENVIO B                 | 51 x 29.5 | 1500    | 167     | 62         | 36         | 43      | 150       | 125     |
| THE ENVIO C                 | 51 x 29   | 1480    | 164     | 62         | 36         | 42      | 148       | 123     |
| THE ENVIO A & B             | 51 x 56.5 | 2900    | 298     | 120        | 70         | 83      | 290       | 241     |
| THE ENVIO B & C             | 51 x 58   | 2980    | 298     | 124        | 72         | 85      | 295       | 248     |
| THE ENVIO A, B & C          | 51 x 86   | 4390    | 298     | 183        | 105        | 126     | 298       | 298     |