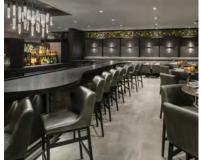

## THE BEAUTIFUL ESSENTIALS

- 156 Modern Guest Rooms, Stylishly Designed with a Mini Refrigerator and 48-inch Smart TV
- AC Lounge<sup>SM</sup> is a Co-working Space by Day and Hub of Social Buzz by Night, Serving Distinctive Small Plates & Hand-crafted Cocktails
- AC Kitchen<sup>sM</sup> Features an Elevated European Inspired Breakfast
- · Complimentary Wi-Fi Everywhere
- · AC Library Offers Business Services with iMac Workstations and a Selection of Books and Magazines
- · Mobile Check-in / Check-out
- 24-hour State of the Art Fitness Center, Offering an On-demand Fitness Studio
- · Earning and Redeeming Marriott Bonvoy Points
- · Rooftop Restaurant & Bar with Water Views
- The Envio with Over 7,000 Square Feet of Flexible Meeting Space