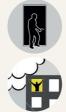

# **Evacuation Plan**

Familiarize yourself with the **evacuation plan** and the escape routes (you'll find the plan on the entrance doors of the room).

**Pay attention** to the location of the nearest fire extinguisher and make sure you know how it works - you can find the manual on the extinguisher.

#### If you hear an alarm...

....while leaving the room, take the card that is used to open it. In case of cutting off the escape routes you'll be able to return to a safe place.

After leaving your room, follow the marked **evacuation routes** to the nearest emergency exit.

#### Do not use the elevator.

In case of heavy smoke, move in a crouched position, keeping your head as low as possible, as the lower parts of rooms and evacuation routes have less smoke. To avoid losing orientation, stay close to the walls.

If you're unable to leave your room, for example, due to heavy smoke in the evacuation routes:
close the door and seal the gap with a wet towel
stay close to the window and wait until the fire brigade helps you.