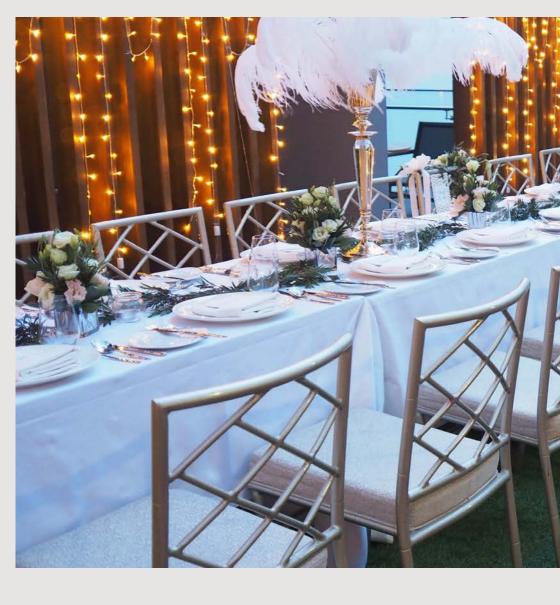

# SPECIAL EVENTS

#### Cabana Rooms

An idyllic setting for your private event where you'll enjoy stunning views of Bangkok's city skyline while relaxing in the Jacuzzi set in a garden. Our Cabana Rooms are designed to accommodate a group and are adjoined by an exclusive Jacuzzi garden – the perfect venue for birthday party, Hens or Bucks night or just any occasion to celebrate.

#### Element

An all-day dining restaurant which can connect and integrate with a refreshing alfresco area lined with bamboos. A perfect venue for a celebration party and other special occasions.