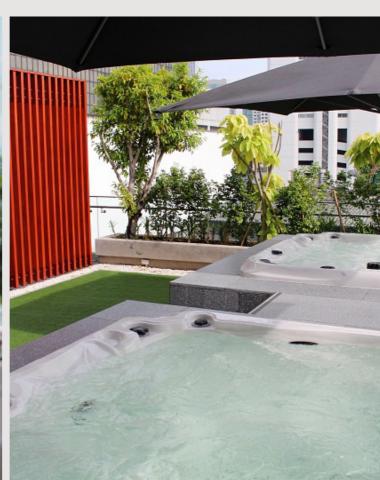

#### Cabana Rooms

An idyllic setting for your private event where you'll enjoy stunning views of Bangkok's city skyline while relaxing in the Jacuzzi set in a garden. Our Cabana Rooms are designed to accommodate a group and are adjoined by an exclusive Jacuzzi garden – the perfect venue for birthday party, Hens or Bucks night or just any occasion to celebrate.