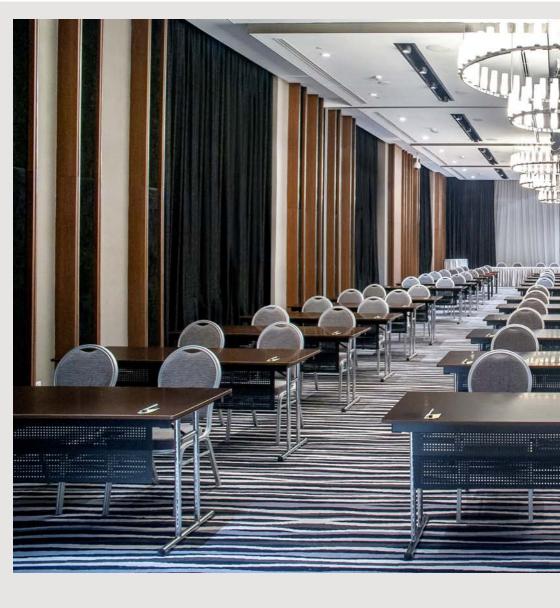

# MEETINGS & EVENTS

Enjoy natural light through floor to ceiling windows and an exclusive pillarless ballroom and 2 meeting rooms. Our event spaces are perfect for any corporate event, ranging from conferences, meetings and gala dinners to gourmet BBQs, Christmas parties and team building events. Catering for a group of 10 up to 200 guests.

## FUNCTION ROOM CAPACITY CHART

| Ballroom          | Height<br>(m) | Area<br>(m²) | Dimensions<br>(m) | Classroom | Theatre | U-Shape | Boardroom | Banquet | Reception  T T T |
|-------------------|---------------|--------------|-------------------|-----------|---------|---------|-----------|---------|------------------|
| Tanjong Pagar I   | 4.6           | 141          | 15.08 × 9.40      | 80        | 110     | 45      | 50        | 90      | 120              |
| Tanjong Pagar 2   | 4.6           | 141          | 15.08 × 9.40      | 80        | 110     | 45      | 50        | 90      | 120              |
| Tanjong Pagar 1&2 | 4.6           | 282          | 30.10 × 9.40      | 140       | 200     | 90      | 100       | 190     | 250              |
| Meeting Rooms     |               |              |                   |           |         |         |           |         |                  |
| Surawong I        | 3             | 52           | 7.04 × 7.40       | 18        | 30      | 20      | 20        | 40      | 40               |
| Surawong 2        | 3             | 52           | 7.04 × 7.40       | 18        | 30      | 20      | 20        | 40      | 40               |