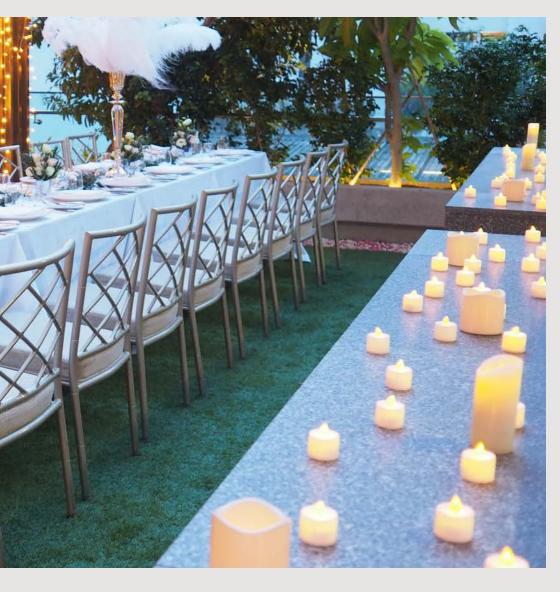

# SPECIAL EVENTS

#### Cabana Rooms

An idyllic setting for your private event where you'll enjoy stunning views of Bangkok's city skyline while relaxing in the Jacuzzi set in a garden. Our Cabana Rooms are designed to accommodate a group and are adjoined by an exclusive Jacuzzi garden – the perfect venue for birthday party, Hens or Bucks night or just any occasion to celebrate.

#### Element

An all-day dining restaurant which can connect and integrate with a refreshing alfresco area lined with bamboos. A perfect venue for a celebration party and other special occasions.