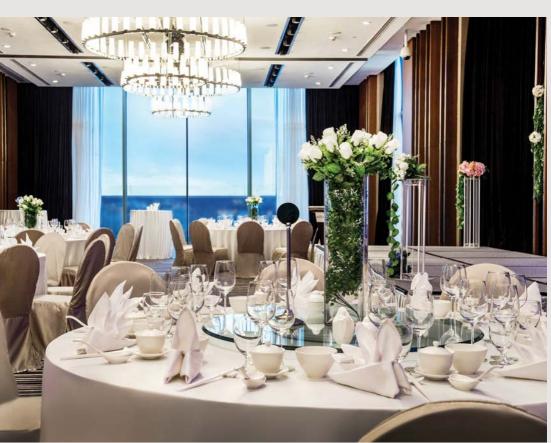

# MEETINGS & EVENTS

Enjoy natural light through floor to ceiling windows and an exclusive pillarless ballroom and 2 meeting rooms. Our event spaces are perfect for any corporate event, ranging from conferences, meetings and gala dinners to gourmet BBQs, Christmas parties and team building events. Catering for a group of 10 up to 200 guests.