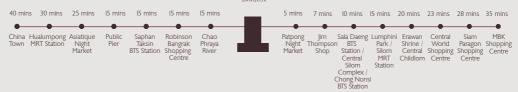

# MEETINGS & EVENTS

Enjoy natural light through floor to ceiling windows and an exclusive pillarless ballroom and 2 meeting rooms. Our event spaces are perfect for any corporate event, ranging from conferences, meetings and gala dinners to gourmet BBQs, Christmas parties and team building events. Catering for a group of 10 up to 200 guests.

## FUNCTION ROOM CAPACITY CHART

| Ballroom          | Height<br>(m) | Area<br>(m²) | Dimensions<br>(m) | Classroom | Theatre | U-Shape | Boardroom | Banquet | Reception  T T T |
|-------------------|---------------|--------------|-------------------|-----------|---------|---------|-----------|---------|------------------|
| Tanjong Pagar I   | 4.6           | 141          | 15.08 × 9.40      | 80        | 110     | 45      | 50        | 90      | 120              |
| Tanjong Pagar 2   | 4.6           | 141          | 15.08 × 9.40      | 80        | 110     | 45      | 50        | 90      | 120              |
| Tanjong Pagar 1&2 | 4.6           | 282          | 30.10 × 9.40      | 140       | 200     | 90      | 100       | 190     | 250              |
| Meeting Rooms     |               |              |                   |           |         |         |           |         |                  |
| Surawong I        | 3             | 52           | 7.04 × 7.40       | 18        | 30      | 20      | 20        | 40      | 40               |
| Surawong 2        | 3             | 52           | 7.04 × 7.40       | 18        | 30      | 20      | 20        | 40      | 40               |