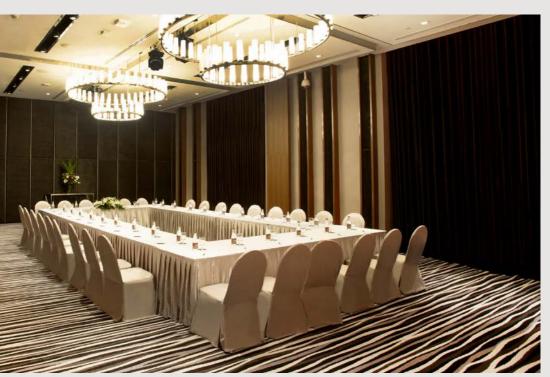

# MEETINGS & EVENTS

Enjoy natural light through floor to ceiling windows and an exclusive pillarless ballroom and 2 meeting rooms. Our event spaces are perfect for any corporate event, ranging from conferences, meetings and gala dinners to gourmet BBQs, Christmas parties and team building events. Catering for a group of 10 up to 200 guests.

## FUNCTION ROOM CAPACITY CHART

| Ballroom          | Height<br>(m) | Area<br>(m²) | Dimensions<br>(m) | Classroom | Theatre | U-Shape | Boardroom | Banquet | Reception  T T T |
|-------------------|---------------|--------------|-------------------|-----------|---------|---------|-----------|---------|------------------|
| Tanjong Pagar I   | 4.6           | 141          | 15.08 × 9.40      | 80        | 110     | 45      | 50        | 90      | 120              |
| Tanjong Pagar 2   | 4.6           | 141          | 15.08 × 9.40      | 80        | 110     | 45      | 50        | 90      | 120              |
| Tanjong Pagar 1&2 | 4.6           | 282          | 30.10 × 9.40      | 140       | 200     | 90      | 100       | 190     | 250              |
| Meeting Rooms     |               |              |                   |           |         |         |           |         |                  |
| Surawong I        | 3             | 52           | 7.04 × 7.40       | 18        | 30      | 20      | 20        | 40      | 40               |
| Surawong 2        | 3             | 52           | 7.04 × 7.40       | 18        | 30      | 20      | 20        | 40      | 40               |