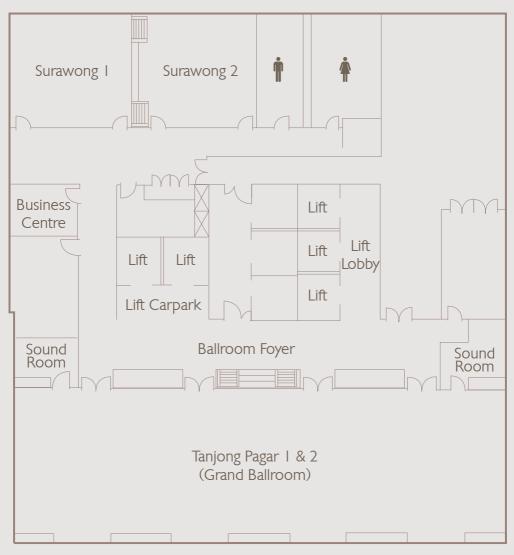

rawong I        | 3             | 52           | 7.04 × 7.40       | 18        | 30      | 20      | 20        | 40      | 40               |
| Surawong 2        | 3             | 52           | 7.04 × 7.40       | 18        | 30      | 20      | 20        | 40      | 40               |

## MEETINGS & EVENTS Equipment and Service

- Use of one whiteboard and assorted markers
- Use of one flip chart and assorted markers
- Writing materials and pens
- Bottled premium distilled water
- Digital signage in front of the function room
- I wireless microphone
- Basic sound system
- Complimentary use of I set of LCD projector and screen
- Complimentary WIFI internet access

To find out more, please call +66 2 02I 8888 or email events.bangkok@amarahotels.com bangkok.amarahotels.com

## LAYOUT PLAN



\*Layout not to scale



### Amara Bangkok

I80/I Surawong Road Sipraya, Bangrak Bangkok I0500 Thailand Tel +66-2-02I-8888 Fax +66-2-02I-889I

amarabangkok@amarahotels.com amarahotels.com Managed by Amara Hotels & Resorts Singapore