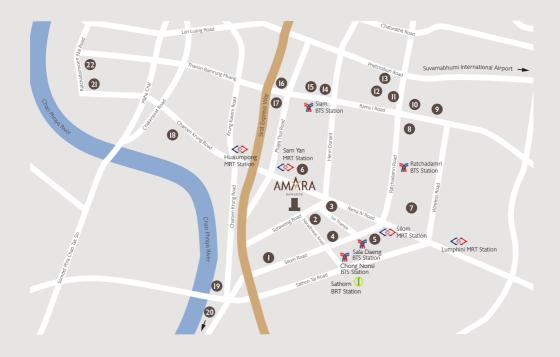

Amara Bangkok is located in the historic district of Bangrak, famous for its culturally-diverse local street food and exciting nightlife. It is also near shopping and jewelry stores.

I5-min drive to highway bound for Suvarnabhumi International Airport and Don Muang Airport. Easy access to Queen Sirikit National Convention Centre. In close proximity to Chinatown and Chao Phraya River.

5-min walk to Patpong 10-min walk to Chong Nonsi and Sala Daeng BTS Stations

15-min walk to Sam Yan MRT Station

#### Nearby Attractions

- Neilson Hays Library (Rotunda Gallery)
- 2 Patpong Night Market
- 3 Jim Thompson Shop
- 4 Thaniya Street Little Tokyo
- 5 Central Silom Complex
- 6 Chamchuri Square
- 1 Lumphini Park
- 8 Erawan Shrine
- Ocentral Childlom Shopping
- Gaysorn
- The Lover Shrine Tri Murati Shrine

- Central World Plaza
- The Platinum Fashion Mall
- (4) Siam Paragon
- Siam Centre
- (6) Jim Thompson House and Museum
- Ma Boon Krong Shopping Centre (MBK)
- (B) China Town
- 19 Robinson Bangrak Shopping Centre
- 20 Asiatique Night Market
- 2 Wat Pho
- 22 Royal Grand Palace Wat Phra Kaew