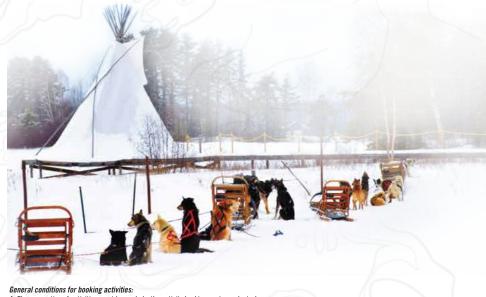

# **CANINE ACTIVITIES**

IN THE COMPANY OF MAN'S BEST FRIEND!

#### DOG SLEDDING

Become a musher on an outdoor hike in the company of our magnificent Alaskan dogs. This activity includes a dogsled ride, explanations of safety rules and time to take pictures. Minimum age of 3 years old. The 8 km is about 1 hour long and the 25 km is about 2h30 long.