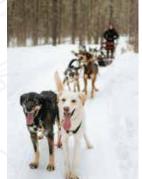

# **CANINE ACTIVITIES**

IN THE COMPANY OF MAN'S BEST FRIEND!

#### DOG SLEDDING

Become a musher on an outdoor hike in the company of our magnificent Alaskan dogs. This activity includes a dogsled ride, explanations of safety rules and time to take pictures. Minimum age of 3 years old. The 8 km is about 1 hour long and the 25 km is about 2h30 long.