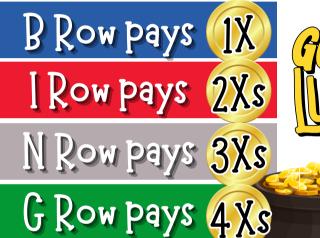

# SUNDAY, MARCH 17TH

Doors open: 3:30pm Admission open: 4pm

Warm ups: 5pm Main session: 6pm

**WIN UP TO** 

THE LAST NUMBER
CALLED IN FREE
PLAY, IN ADDITION
TO YOUR
WINNINGS

Row pays 5Xs

Applies to all Regular Games in Main Session, not including specials.