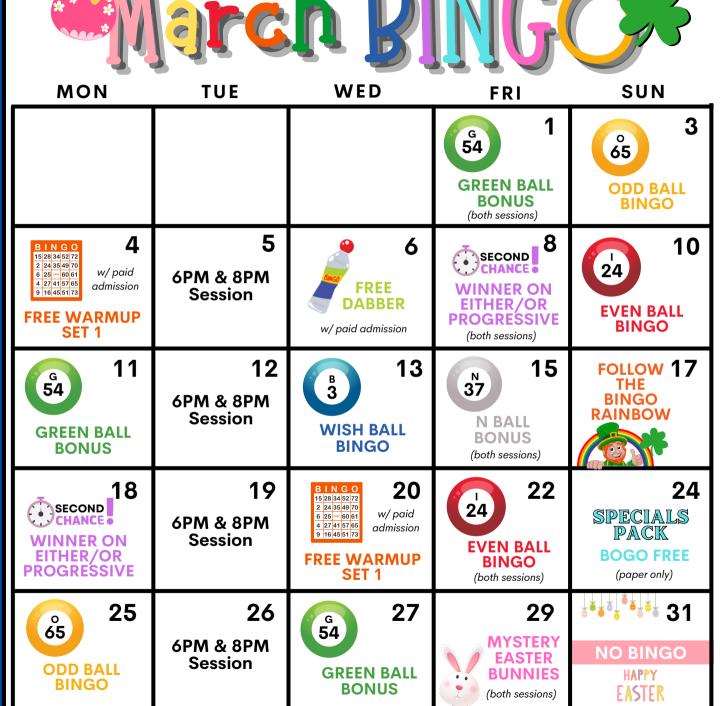

#### **WISH BALL BINGO**

Bingo on B3, win \$100 in Free Play. Bingo on any # ending in 3 win \$20 in Free Play. (Regular Games only)

#### **FREE WARMUP SET 1**

With paid admission by 9:45am

#### **EVEN BALL BINGO**

Bingo out on an even ball, win an additional \$25 in Free Play (Main Session only)

#### N BALL BONUS

Bingo out on a N Ball during the Main Session, and receive \$100 in Free Play

BOGO free (paper only)

#### **GREEN BALL BONUS**

Bingo out on a Green Ball during the Main Session, and receive \$50 in Free Play

\$100 in Free Play

#### **ODD BALL BINGO**

Bingo out on an odd ball, win an additional \$25 in Free Play (Main Session only)