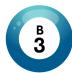

#### **WISH BALL BINGO**

Bingo on B3, win \$100 in Free Play. Bingo on any # ending in 3 win \$20 in Free Play. (Regular Games only)