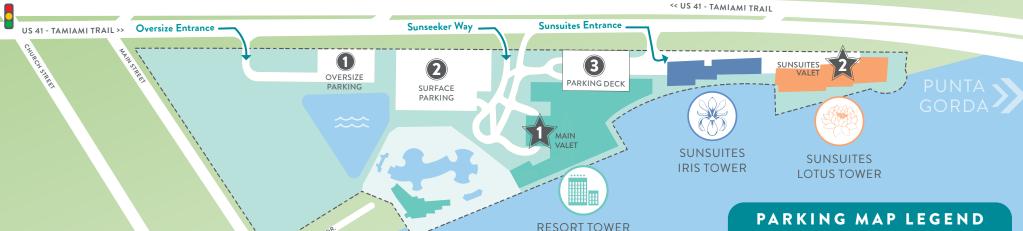

#### Main Hotel Arrivals:

5500 Sunseeker Way, Charlotte Harbor, FL.

If you are staying in the main Resort Tower, please take the second right turn entrance after Main Street. Proceed through the main resort entrance to the arrival porte-cochère for Valet Parking, or the Parking Deck or Surface Lot for self-parking.

### Sunsuites™ Arrivals:

5600 Sunseeker Way, Charlotte Harbor, FL

Please take first right after main entrance (Sunseeker Way), the third right turn exit after Main Street. Proceed up the ramp on the left to the Lotus tower arrival porte-cochère and valet.

## Oversized Parking Guests (Reservation Required):

To check for availability, please call 833.909.5700. Entrance is located as you approach southbound and take the first right turn exit after Main Street.

### SELF PARKING GROUND & 1ST LEVEL

- OVERSIZE PARKING (SELF-PARK) Located on Ground Level
- 2. SURFACE PARKING (SELF-PARK)
  Located on Ground Level
- 3. PARKING DECK (SELF-PARK)
  Located on Level 1

# VALET PARKING GROUND LEVEL

- MAIN VALET
   Located at Resort Entrance
- 2. SUNSUITES VALET Located at Lotus Tower