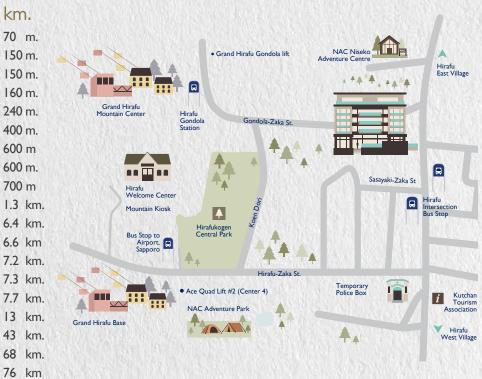

## LOCATION

| Niseko Physio Clinic                              | 70 m.   |
|---------------------------------------------------|---------|
| Boot Solution Niseko ( Customise Boot Shop)       | 150 m.  |
| Seicomart ( Convenience store)                    | 150 m.  |
| Lawson ( Convenience store)                       | 160 m.  |
| Hirafu 188 (local hypermarket)                    | 240 m.  |
| Hirafu Tei Public Onsen                           | 400 m.  |
| Hirafu DotBase Ski Lift                           | 600 m   |
| Hirafu Welcome Center                             | 600 m.  |
| Grand Hirafu Gondola                              | 700 m   |
| Niseko Internation Clinic                         | 1.3 km. |
| Max Value (local hypermarket)                     | 6.4 km. |
| Niseko Takahashi Dairy Farm MILK KOBO             | 6.6 km  |
| Shu Ogawara Museum of Art, Kutchan                | 7.2 km. |
| Hangetsu Lake                                     | 7.3 km. |
| Lucky (local hypermarket)                         | 7.7 km. |
| Somoza Hanazono (150 year-old clifftop farmhouse) | 13 km.  |
| Lake Toya                                         | 43 km.  |
| Otaru, a historical port town                     | 68 km.  |
| Cape Kamui                                        | 76 km   |
| Lake Shikotsu                                     | 99 km.  |
|                                                   |         |