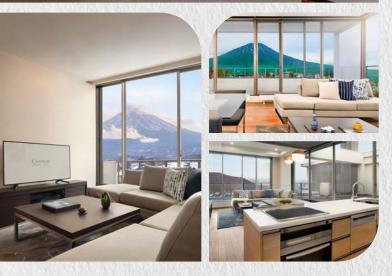

HILL IN AVAIL

| ROOMS                              | SQ.M. | UNITS |
|------------------------------------|-------|-------|
| Studio                             | 30    | 8     |
| I Bedroom Suite                    | 59    | 5     |
| I Bedroom Suite Annupuri View      | 77    | 2     |
| 2 Bedroom Suite                    | 81    | 38    |
| 2 Bedroom Suite Annupuri View      | 78    | 4     |
| 2 Bedroom Suite Mt. Yotei View     | 77    | 4     |
| 3 Bedroom Suite Annupuri View      | 146   | 2     |
| 3 Bedroom Suite Mt.Yotei View      | 146   | 4     |
| 2 Bedroom Penthouse                | 89    | 1     |
| 2 Bedroom Penthouse Annupuri View  | 127   | L     |
| 2 Bedroom Penthouse Mt. Yotei View | 118   | 1     |
| 3 Bedroom Penthouse Annupuri View  | 169   | 1     |
| 3 Bedroom Penthouse Mt. Yotei View | 173   | 1     |
| Total                              |       | 72    |
|                                    |       |       |

# FACILITIES

- 24-hour Fitness Center
- Ski locker
- Boot room
- Ski rental service
- Souvenir Corner
- Indoor car park

- Individually controlled heating
- Robes and slippers
- Hair dryer
- Refrigerator
- Fully fitted kitchen
- Nespresso coffeemaker

- Iron and ironing board
- In-room safe
- Extra bed available upon request
- Crib upon request
- Chatrium Connect / Digital Butler
- 55" flat-screen TV