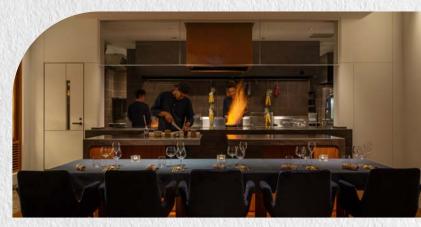

## THE FLATS RESTAURANT & BAR

From shared dishes and course menus to a seat at the Chef's Table, enjoy a unique dining concept of "Japanese Stock Terroir", celebrating Hokkaido's seasonal produce.