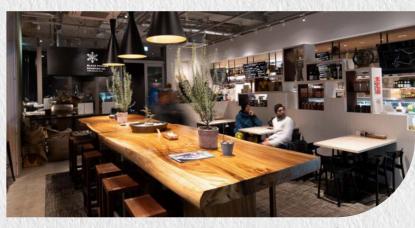

#### KAMIMURA

Dine in the iconic Michelin-starred Japanese-French inspired restaurant. Kamimura defines exquisite dining in Niseko. It's intimate, elegant ambience together with stylish interiors

GREEN FARM DELI CAFÉ ROASTER Food from farm to fork. A Niseko favourite for locals and visitors, now roasting in-house. A showcase of Hokkaido produce, eat in and take away.