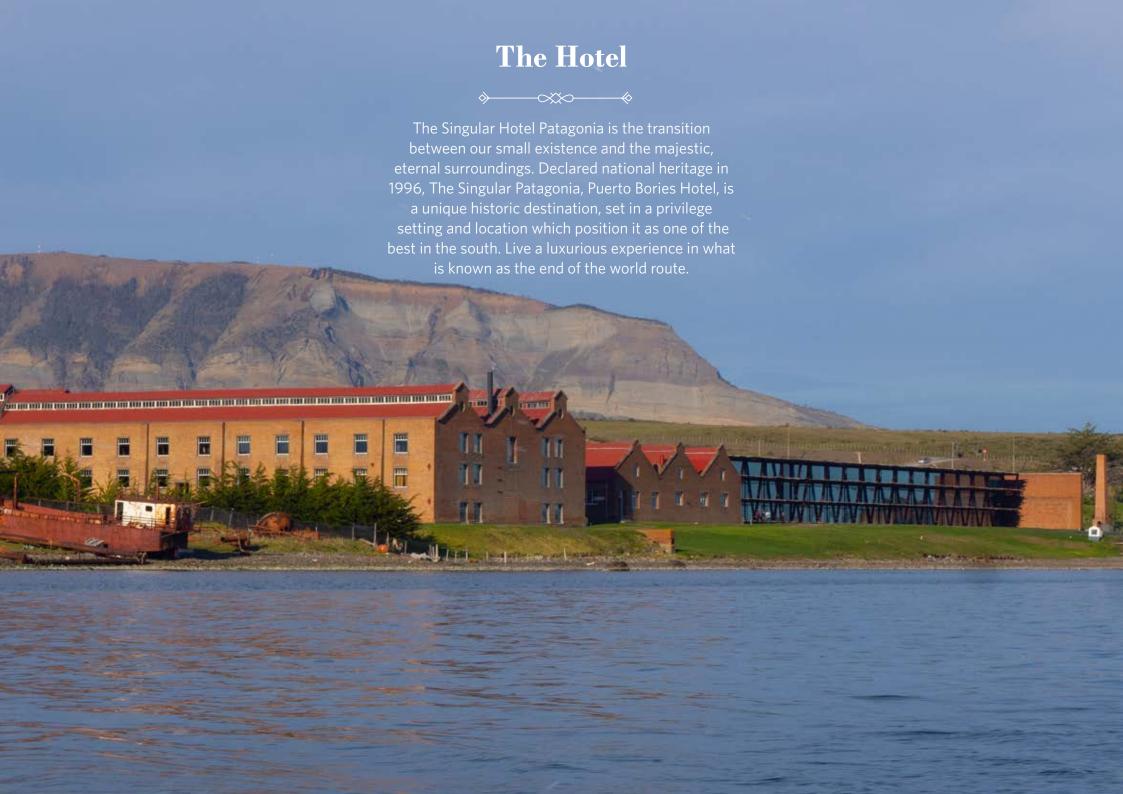

## **MEETING ROOM**



Classic architecture with amazing fjords views, an historical environment, quiet and comfortable, perfect for different setups with inspiring natural surroundings.

## **Details:** 128 mt<sup>2</sup> Capacity: 100 people **Board Table** U-Table 30 30 Audience School 80 36 Cocktail 100





















## A singular gourmet luxury

Exploring Patagonia is as exciting as sitting down and enjoying our gourmet preparations. Taste these unique sensations. A singular gourmet luxury with local ingredients such as hare, lamb, king crab, white berries, rhubarb, seaweed and honey that provide a sensorial experience. A reinterpretation of regional recipes that rescue the culture of the area and the richness of its products.