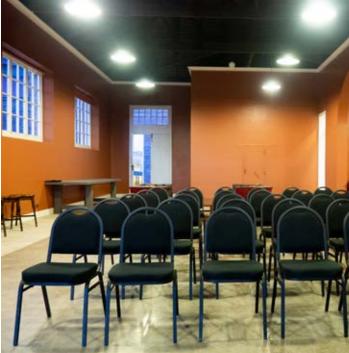

## **MEETING ROOM**

Classic architecture with amazing fjords views, an historical environment, quiet and comfortable, perfect for different setups with inspiring natural surroundings.

## **Details:** 128 mt<sup>2</sup> Capacity: 100 people **Board Table** U-Table 30 30 Audience School 80 36 Cocktail 100