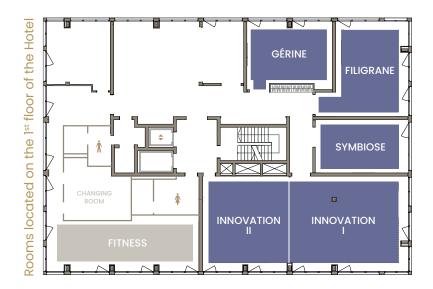

#### Hotel room capacities

| Conference<br>rooms | Surface<br>area (m²) | Ceiling<br>height | Table U | Bloc | School | Theater | Banquet |          |
|---------------------|----------------------|-------------------|---------|------|--------|---------|---------|----------|
|                     |                      |                   | Table U | DIOC | School | Inedier | banquei | COCKTAII |
| Innovation I        | 73                   | 2,80              | 20      | 20   | 22     | 45      | 42      | 60       |
| Innovation II       | 51                   | 2,80              | 16      | 16   | 16     | 30      | 30      | 45       |
| Innovation I + II   | 124                  | 2,80              | 36      | -    | 42     | 100     | 72      | 120      |
| Symbiose            | 32                   | 2,90              | 14      | 16   | 14     | 18      | -       | -        |
| Filigrane           | 47                   | 2,90              | 14      | 16   | 18     | 30      | -       | 40       |
| Gérine              | 36                   | 2,90              | 14      | 16   | 12     | 20      | -       | 30       |