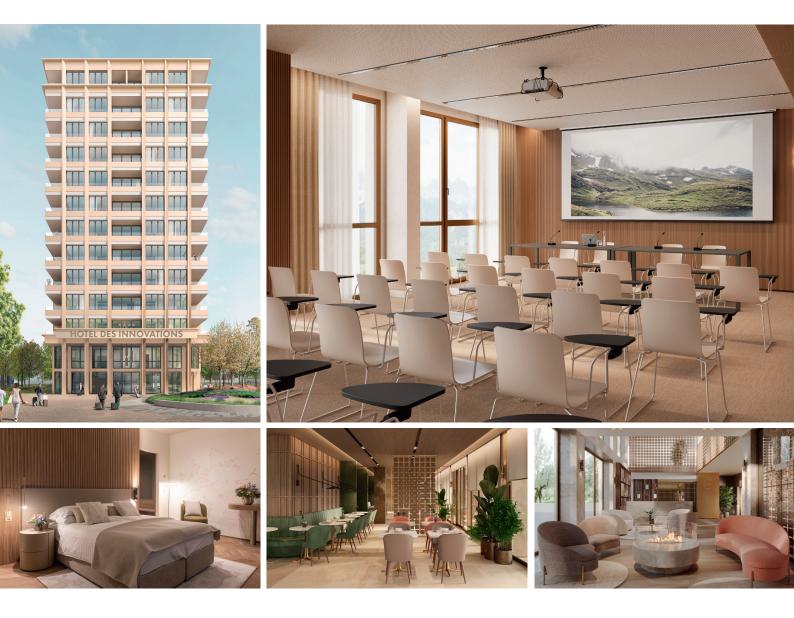

# HOTEL\*\*\*\* DES INNOVATIONS

### WELCOMING & EFFICIENT

The 4-star Hôtel des Innovations is a chic and relaxed venue, perfectly suited for all your business events and receptions. Our flexible and dedicated team is by your side, ensuring your needs are met in a bright and welcoming setting.

From 2 to 200 guests, 11 fully equipped conference rooms are available either within the hotel or at the Marly Innovation Center (MIC), one of Switzerland's largest technology parks.

Contact us to arrange a visit or request a personalized quote.

## LOCATION

The ideal venue for your seminars, meetings and events, Hôtel des Innovations welcomes you into a bright and contemporary setting in the heart of the Marly Innovation Center just 10 minutes from Fribourg.