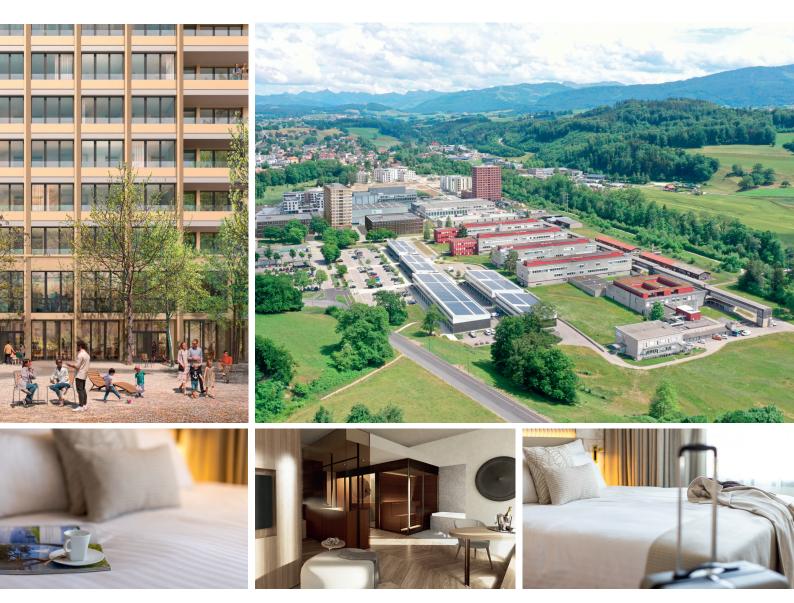

# HOTEL\*\*\*\* DES INNOVATIONS

### WELCOMING & EFFICIENT

The 4-star Hôtel des Innovations is a chic and relaxed venue, perfectly suited for all your business events and receptions. Our flexible and dedicated team is by your side, ensuring your needs are met in a bright and welcoming setting.

From 2 to 200 guests, 11 fully equipped conference rooms are available either within the hotel or at the Marly Innovation Center (MIC), one of Switzerland's largest technology parks.

Contact us to arrange a visit or request a personalized quote.

## LOCATION

The ideal venue for your seminars, meetings and events, Hôtel des Innovations welcomes you into a bright and contemporary setting in the heart of the Marly Innovation Center just 10 minutes from Fribourg.

Thoughtfully designed to combine **productivity** and a **welcoming atmosphere**, Hôtel des Innovations adapts to every project to help make each event a true success.