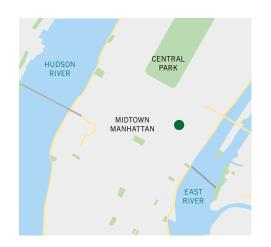

# THE LOCATION

The luxury boutique San Carlos Hotel features a prime location in the heart of Midtown East Manhattan on E 50th Street between Third Ave and Lexington Avenue. We are just minutes away from Grand Central Terminal, Rockefeller Center, Central Park and the United Nations Headquarters. The Hotel's central location is surrounded by some of New York's most popular tourist attractions, famous landmarks, shopping, theatre district, fine dining establishments and walking distance to Times Square, 5th Ave Shopping, St. Patrick's Cathedral, to name a few.

## ATTRACTIONS NEARBY

| • | Bryant Park                 | 0.9 miles |
|---|-----------------------------|-----------|
| • | United Nations Headquarters | 1.0 miles |
| • | Rockefeller Centre          | 0.5 miles |
| • | Empire State Building       | 1.0 miles |
| • | Radio City Music Hall       | 0.6 miles |
| • | Grand Central Terminal      | 0.6 miles |
|   | St. Patricks Cathedral      | 0.3 miles |