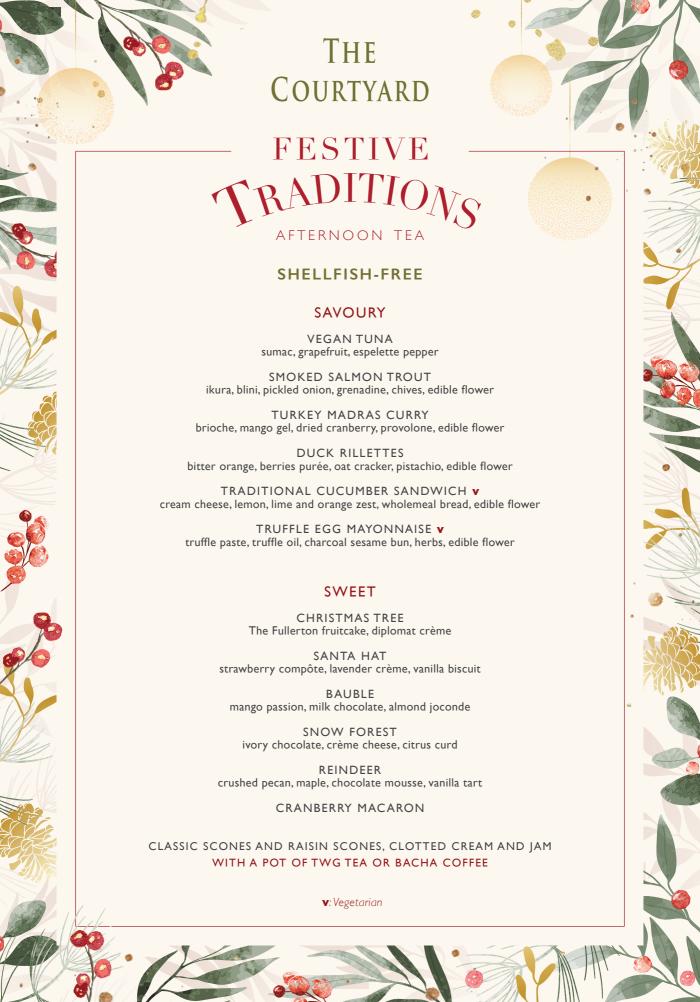

iniscent of freshly picked wild strawberries and heavy cream.

Roast: Medium | Strength: 2

#### MAGIC ISTANBUL

Pure Arabica coffee with sweet notes of fresh honeycomb and green almond.

Roast: Medium | Strength: 3

### **BARAKA DECAFFEINATED**

Naturally CO2-decaffeinated Arabica coffee with accents of smooth dark chocolate and orange.

Roast: Medium | Strength: 2

# **FULLERTON BLEND**

ESPRESSO • MACCHIATO • AMERICANO • LONG BLACK CAPPUCCINO • LATTE • FLAT WHITE

# ADD TO YOUR ENJOYMENT

A FLUTE OF CHAMPAGNE 25° | A GLASS OF PROSECCO 16°
A GLASS OF HOUSE RED OR WHITE WINE 12°

\* Prices are stated in Singapore Dollars, subject to service charge and prevailing taxes.

Menu is subject to change without prior notice. Two days' prior notice is required for special dietary requests.