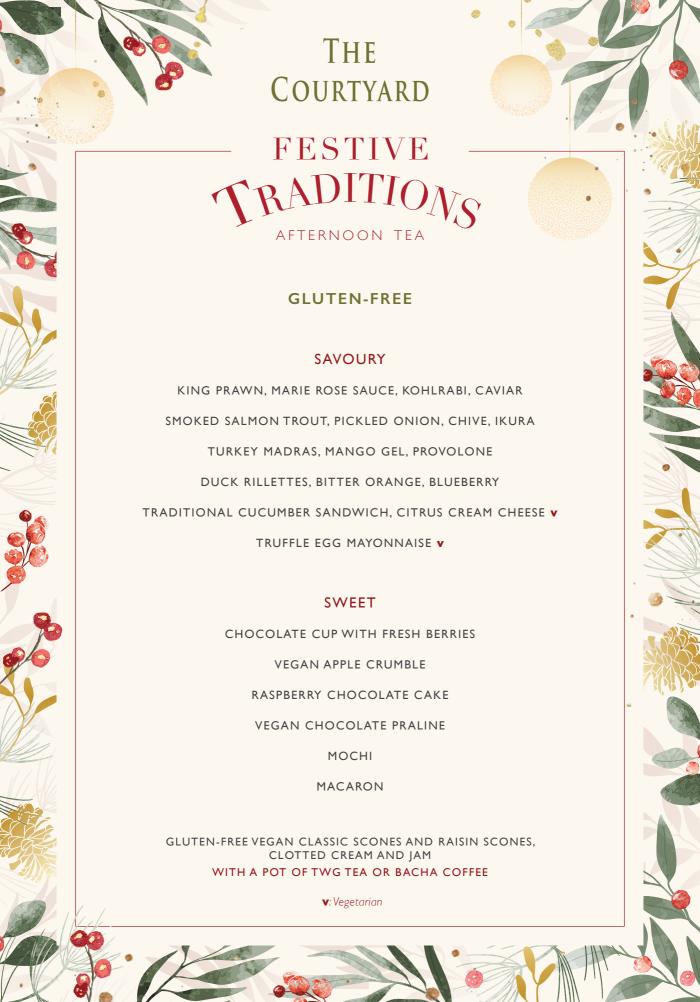

nt of freshly picked wild strawberries and heavy cream.

Roast: Medium | Strength: 2

#### MAGIC ISTANBUL

Pure Arabica coffee with sweet notes of fresh honeycomb and green almond.

Roast: Medium | Strength: 3

### **BARAKA DECAFFEINATED**

Naturally CO2-decaffeinated Arabica coffee with accents of smooth dark chocolate and orange.

Roast: Medium | Strength: 2

# **FULLERTON BLEND**

ESPRESSO • MACCHIATO • AMERICANO • LONG BLACK CAPPUCCINO • LATTE • FLAT WHITE

# ADD TO YOUR ENJOYMENT

A FLUTE OF CHAMPAGNE 25° | A GLASS OF PROSECCO 16°
A GLASS OF HOUSE RED OR WHITE WINE 12°

\* Prices are stated in Singapore Dollars, subject to service charge and prevailing taxes.

Menu is subject to change without prior notice. Two days' prior notice is required for special dietary requests.