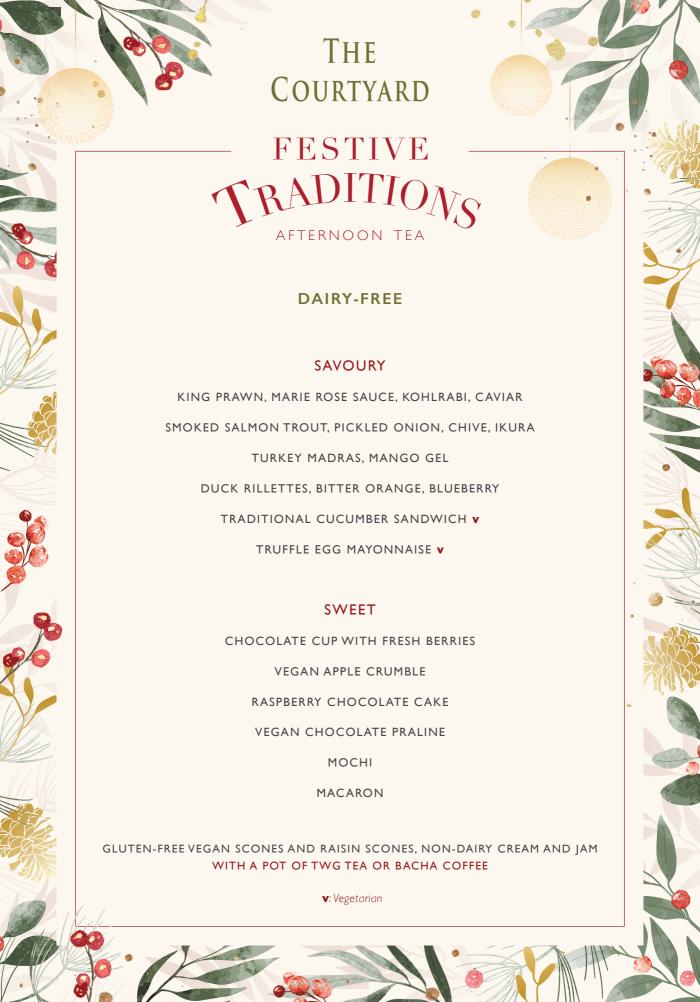

eminiscent of freshly picked wild strawberries and heavy cream.

Roast: Medium | Strength: 2

#### MAGIC ISTANBUL

Pure Arabica coffee with sweet notes of fresh honeycomb and green almond.

Roast: Medium | Strength: 3

### **BARAKA DECAFFEINATED**

Naturally CO2-decaffeinated Arabica coffee with accents of smooth dark chocolate and orange.

Roast: Medium | Strength: 2

# **FULLERTON BLEND**

ESPRESSO • MACCHIATO • AMERICANO • LONG BLACK CAPPUCCINO • LATTE • FLAT WHITE

# ADD TO YOUR ENJOYMENT

A FLUTE OF CHAMPAGNE 25° | A GLASS OF PROSECCO 16°
A GLASS OF HOUSE RED OR WHITE WINE 12°

\* Prices are stated in Singapore Dollars, subject to service charge and prevailing taxes.

Menu is subject to change without prior notice. Two days' prior notice is required for special dietary requests.