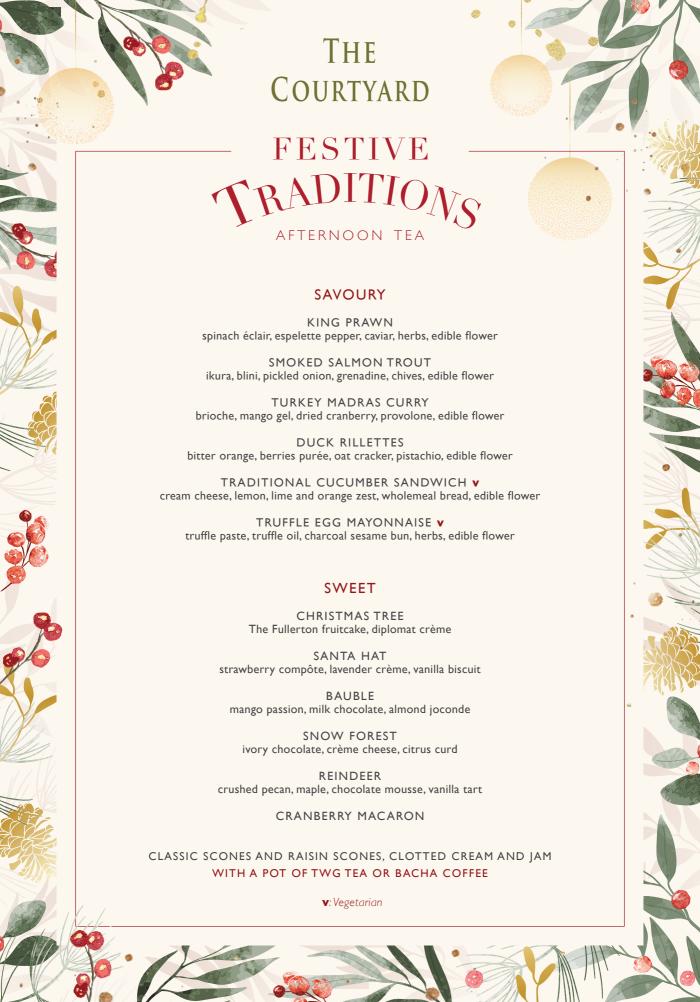

#### **ENGLISH BREAKFAST**

Intense and full-bodied black tea with light floral undertones.

Notes: Malty

#### **IRISH MORNING**

Brisk, flavourful, rich, and smooth. This black tea blend is a glimpse of the Irish heath at dawn. Notes: Malty

#### **ROYAL ORCHID**

Semi-fermented Formosa Oolong blue tea infused with the fragrance of a night-blooming orchid.

Notes: Floral, Woody

### PAI MU TAN

Smooth, delicate, and highly refreshing white tea with accents of white blossoms.

Notes: Floral

### **GNAWA**

A rich blend of green tea and robust black tea.

Notes: Minty

#### SAKURA! SAKURA!

A scattering of cherry blossoms and green tea.

A most refined and elegant fragrance.

Notes: Floral

#### MIDNIGHT HOUR

A magical infusion of theine-free black tea blended with fragrant tropical