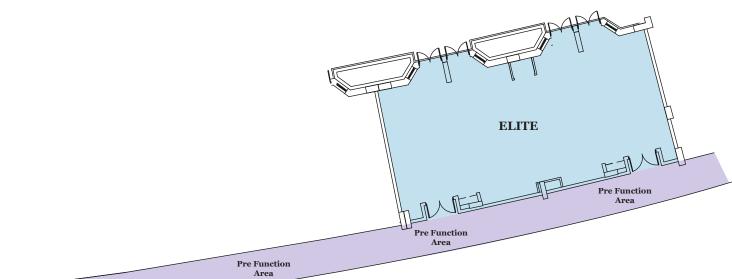

#### **ELITE**

Elite is the epitome of sophistication adorned with elegant chandeliers. Step in grandeur with our largest event space, spanning 150 sqm.

Our space adapts seamlessly for indoor & outdoor events such as weddings and conferences, promising an unforgettable experience with a touch of nature, under the open sky terrace.

#### **GROUND FLOOR RIGHT WING - ELITE & TRIUMPH**

|                |         |           |          | Сар     | acity     | Dimensions |           |                  |                           |               |               |               |
|----------------|---------|-----------|----------|---------|-----------|------------|-----------|------------------|---------------------------|---------------|---------------|---------------|
| Function Rooms | Banquet | Classroom | Cocktail | Theatre | Half-Moon | U-shape    | Boardroom | Hollow<br>Square | Size in metres<br>(L x W) | Height<br>(m) | Area<br>(sqm) | Area<br>(sqf) |
| Elite          | 80      | 40        | 80       | 90      | 40        | 40         | 50        | 50               | 17.4 x 7.4                | 3.6           | 150           | 1615          |
| Triumph        | 40      | 16        | 40       | 45      | 20        | 20         | 24        | 24               | 10.4 x 7.8                | 3.6           | 90            | 696           |