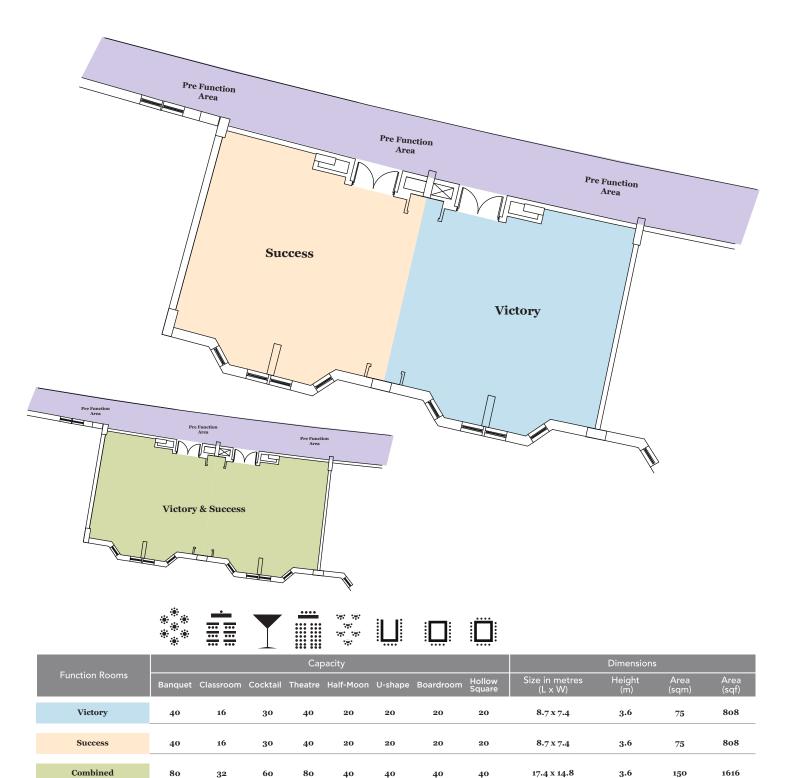

#### **VICTORY & SUCCESS**

Each room spans 75 sqm, offering a combined 150 sqm versatile space designed for gatherings or seminars. Equipped with state-of-the-art audiovisual technology for seamless connectivity. The Victory and Success meeting rooms promises a flawless experience for your next business or social event.

|                |         |           |          | Cap     | pacity    | Dimensions |           |                  |                           |               |               |               |
|----------------|---------|-----------|----------|---------|-----------|------------|-----------|------------------|---------------------------|---------------|---------------|---------------|
| Function Rooms | Banquet | Classroom | Cocktail | Theatre | Half-Moon | U-shape    | Boardroom | Hollow<br>Square | Size in metres<br>(L x W) | Height<br>(m) | Area<br>(sqm) | Area<br>(sqf) |
| ELITE          | 80      | 40        | 80       | 90      | 40        | 40         | 50        | 50               | 17.4 x 7.4                | 3.6           | 150           | 1615          |
| TRIUMPH        | 40      | 16        | 40       | 45      | 20        | 20         | 24        | 24               | 10.4 x 7.8                | 3.6           | 90            | 969           |
| VICTORY        | 40      | 16        | 30       | 40      | 20        | 20         | 20        | 20               | 8.7 x 7.4                 | 3.6           | 75            | 808           |
| SUCCESS        | 40      | 16        | 30       | 40      | 20        | 20         | 20        | 20               | 8.7 x 7.4                 | 3.6           | 75            | 808           |
| THE CLUB       | 30      | 16        | 30       | 40      | 15        | 18         | 20        | 20               | 11.6 x 5.4                | 3.1           | 65            | 700           |