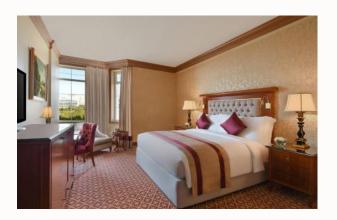

#### **DELUXE ROOM**

Ideal for both leisure and business travellers, featuring a sitting area and a work desk. Each room offers a spacious 35 sqm area, a choice of a king-size bed or twin beds with modern amenities including free Wi-Fi.

No. of Rooms: 111
Bed type: King & Twin