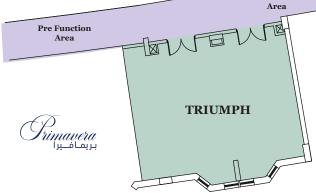

#### **TRIUMPH**

Discover the essence of elegance and functionality at Triumph, spanning 90 sqm. with panoramic views of Aspire Park. Triumph is versatile, accommodating various setups. Whether you're planning lectures, workshops or corporate discussions.

#### **GROUND FLOOR RIGHT WING - ELITE & TRIUMPH**

|                |         |           |          | Сар     | acity     | Dimensions |           |                  |                           |               |               |               |
|----------------|---------|-----------|----------|---------|-----------|------------|-----------|------------------|---------------------------|---------------|---------------|---------------|
| Function Rooms | Banquet | Classroom | Cocktail | Theatre | Half-Moon | U-shape    | Boardroom | Hollow<br>Square | Size in metres<br>(L x W) | Height<br>(m) | Area<br>(sqm) | Area<br>(sqf) |
| Elite          | 80      | 40        | 80       | 90      | 40        | 40         | 50        | 50               | 17.4 x 7.4                | 3.6           | 150           | 1615          |
| Triumph        | 40      | 16        | 40       | 45      | 20        | 20         | 24        | 24               | 10.4 x 7.8                | 3.6           | 90            | 696           |