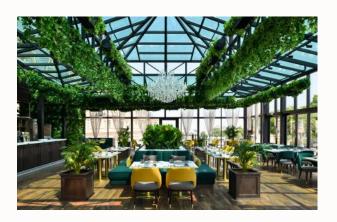

Indulge in a diverse culinary journey at Al Aziziyah Boutique Hotel. The charming Victoria Lounge, reminiscent of an English library, serving organic coffee. Located on the first level, Glass House offers an all-day dining experience and afternoon tea surrounded by lush greenery and beautiful chandeliers.

#### **RESTAURANT AND LOUNGES**

Glass House is an upscale all-day dining venue offering a selection of international & oriental choices for breakfast, lunch, afternoon snacks & dinner. Vibrant interior design and a spacious outdoor terrace with spectacular views of Aspire Park's. At night, the restaurant exudes a romantic setting with luxurious chandeliers.