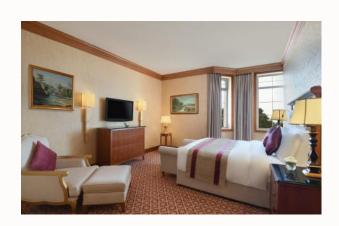

#### JUNIOR SUITE

Situated on the 1st and 2nd floors, boast a contemporary design and an expansive 75 sqm area, among the city's largest suites. Each Junior Suite features a king-size or twin beds, a comfortable sitting area and accommodates up to three adults and one child.

No. of Rooms: 21 Bed type: King & Twin