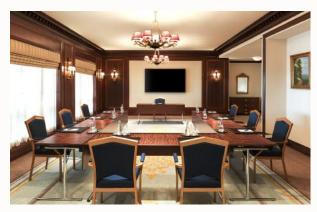

#### **VICTORY & SUCCESS**

Each room spans 75 sqm, offering a combined 150 sqm versatile space designed for gatherings or seminars. Equipped with state-of-the-art audiovisual technology for seamless connectivity. The Victory and Success meeting rooms promises a flawless experience for your next business or social event.