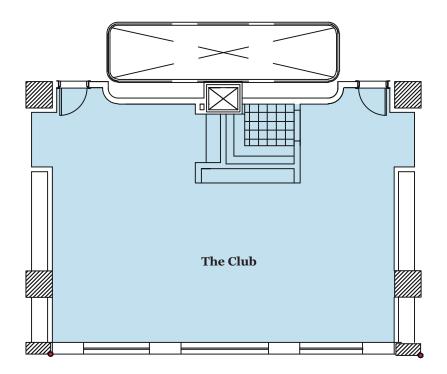

#### THE CLUB

The Club is the 65 sqm setting with wooden interiors with ample natural light. Our modern meeting amenities will make your meetings run smoothly, while providing a quiet and effective environment.

#### AL AZIZIYAH BOUTIQUE HOTEL

40

40

40

17.4 x 14.8

3.6

150

|  | Function Rooms |         |           |          | Cap     | pacity    | Dimensions |           |                  |                           |               |               |               |
|--|----------------|---------|-----------|----------|---------|-----------|------------|-----------|------------------|---------------------------|---------------|---------------|---------------|
|  |                | Banquet | Classroom | Cocktail | Theatre | Half-Moon | U-shape    | Boardroom | Hollow<br>Square | Size in metres<br>(L x W) | Height<br>(m) | Area<br>(sqm) | Area<br>(sqf) |
|  | The Club       | 30      | 16        | 30       | 40      | 15        | 18         | 20        | 20               | 11.6 x 5.4                | 3.1           | 65            | 700           |