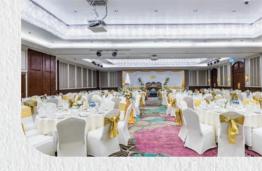

#### **MEETINGS & EVENTS**

For meetings and events that are truly unique, Chatrium Hotel Royal Lake Yangon offers beautiful venues, from poolside & tropical garden wedding ceremonies to more formal private meeting room gatherings. All of our venues offer state-of-the-art technology and highly experienced event staff to create exactly what you've been dreaming of.

|                    |                |              |            |            |           |         |           |         |          |          | 41 198 W 12 C      |
|--------------------|----------------|--------------|------------|------------|-----------|---------|-----------|---------|----------|----------|--------------------|
| Function Rooms     | Total<br>(sqm) | Width<br>(m) | Length (m) | Height (m) | Boardroom | U Shape | Classroom | Theatre | Buffet   | Cocktail | Chinese<br>Banquet |
| The Grand Ballroom | 430            | 29.1         | 14.4       | 3.9        | 100       | 150     | 225       | 450     | 400      | 350      | 300                |
| Ballroom I         | 162            | 10.8         | 14.4       | 3.9        | 30        | 50      | 84        | 150     | 150      | 150      | 100                |
| Ballroom II        | 167            | 11.6         | 14.4       | 3.9        | 30        | 50      | 100       | 200     | 150      | 150      | 120                |
| Ballroom III       | 101            | 6.7          | 14.4       | 3.9        | 30        | 30      | 50        | 100     | 100      | 100      | 60                 |
| Bagan              | 20             | 4.9          | 3.8        | 4.1        | 10        | -       |           | 10      | <u>-</u> |          | -                  |
| Yangon             | 42             | 10.1         | 4.2        | 4.1        | 20        | 18 - 18 | - L       |         | -        | -        |                    |
| Mandalay           | 50             | 10.1         | 4.3        | 4.1        | 25        | 24      | 25        | 40      | 30       | 30       | 30                 |
| Inwa               | 24             | 5.7          | 4.2        | 4.1        | 12        |         | -         | 1       | -        | ALC: N   | -                  |
| Amarapura          | 25             | 5.8          | 4.3        | 4.1        | 12        |         | -, 1      |         | - 1      |          | -                  |
|                    |                |              |            |            |           |         |           |         |          |          |                    |