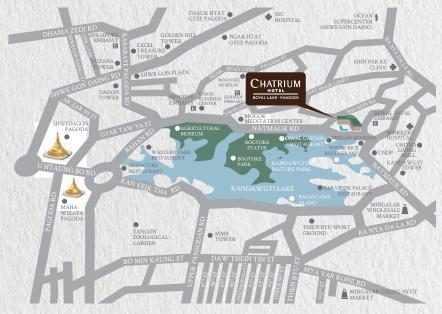

#### I OCATION

| LOCATION                         | KIII |
|----------------------------------|------|
| Bogyoke Aung San Statue          | 0.6  |
| Mogok Vipassana Yeiktha          | 0.7  |
| Bogyoke Aung San Museum          | 0.9  |
| Karaweik Hall                    | 1.2  |
| Kandawgyi Lake                   | 1.7  |
| Yangon Zoological Garden         | 2.3  |
| Walkway At Kandawgyi Nature Park | 2.4  |
| Chauk Htat Gyi Pagoda            | 2.5  |
| Yuzana Plaza                     | 2.6  |
| Shwedagon Pagoda                 | 3.0  |
| Dargah of Bahadur Shah Zafar     | 3.1  |
| Yangon Central Railway Station   | 3.3  |
| Botahtaung Pagoda                | 4.1  |
|                                  |      |