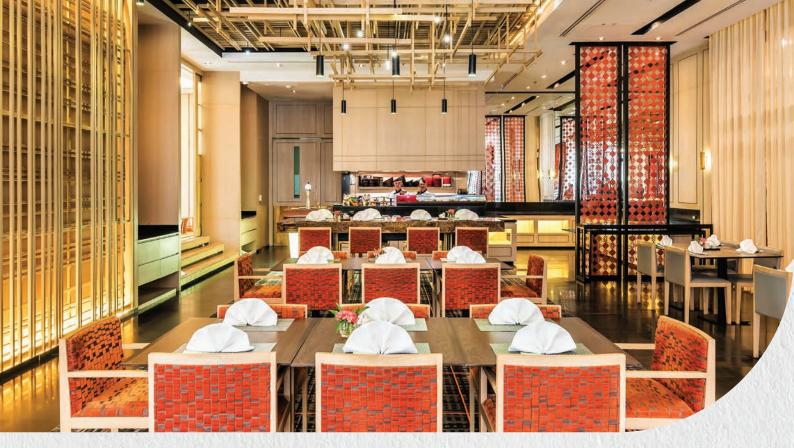

#### KOHAKU JAPANESE RESTAURANT

A taste of Japan with a choice of delicate sushi, delicious sake and more. Dine in relaxed ambience with private rooms available.

#### THE EMPORIA RESTAURANT

Continental, Asian and Thai cuisine in warm and cozy surroundings voted one of the best restaurants in Yangon.