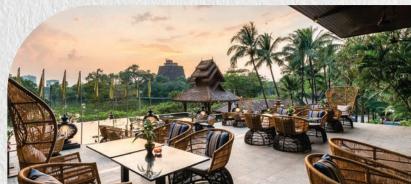

#### LOBBY LOUNGE & SUNSET TERRACE

A relaxing and laid-back lounge and terrace to enjoy a drink and snack while you prepare to meet-up and head out into the city.