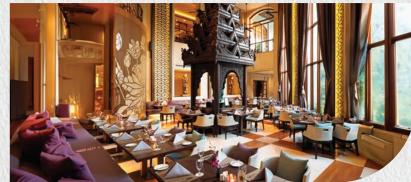

#### THE EMPORIA RESTAURANT

Continental, Asian and Thai cuisine in warm and cozy surroundings voted one of the best restaurants in Yangon.

#### LOBBY LOUNGE & SUNSET TERRACE

A relaxing and laid-back lounge and terrace to enjoy a drink and snack while you prepare to meet-up and head out into the city.