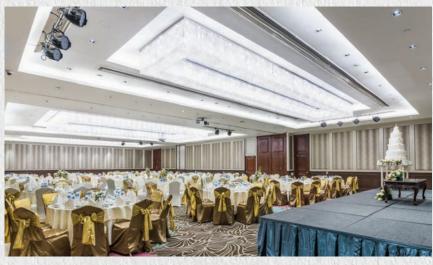

#### **MEETINGS & EVENTS**

For meetings and events that are truly unique, Chatrium Hotel Royal Lake Yangon offers beautiful venues, from poolside & tropical garden wedding ceremonies to more formal private meeting room gatherings. All of our venues offer state-of-the-art technology and highly experienced event staff to create exactly what you've been dreaming of.

|                    |                |              |            |            |           |         |           |         |          |          | 41 198 W 12 C      |
|--------------------|----------------|--------------|------------|------------|-----------|---------|-----------|---------|----------|----------|--------------------|
| Function Rooms     | Total<br>(sqm) | Width<br>(m) | Length (m) | Height (m) | Boardroom | U Shape | Classroom | Theatre | Buffet   | Cocktail | Chinese<br>Banquet |
| The Grand Ballroom | 430            | 29.1         | 14.4       | 3.9        | 100       | 150     | 225       | 450     | 400      | 350      | 300                |
| Ballroom I         | 162            | 10.8         | 14.4       | 3.9        | 30        | 50      | 84        | 150     | 150      | 150      | 100                |
| Ballroom II        | 167            | 11.6         | 14.4       | 3.9        | 30        | 50      | 100       | 200     | 150      | 150      | 120                |
| Ballroom III       | 101            | 6.7          | 14.4       | 3.9        | 30        | 30      | 50        | 100     | 100      | 100      | 60                 |
| Bagan              | 20             | 4.9          | 3.8        | 4.1        | 10        | -       |           | 10      | <u>-</u> |          | -                  |
| Yangon             | 42             | 10.1         | 4.2        | 4.1        | 20        | 18 - 18 | - L       |         | -        | -        |                    |
| Mandalay           | 50             | 10.1         | 4.3        | 4.1        | 25        | 24      | 25        | 40      | 30       | 30       | 30                 |
| Inwa               | 24             | 5.7          | 4.2        | 4.1        | 12        |         | -         | 1       | -        | ALC: N   | -                  |
| Amarapura          | 25             | 5.8          | 4.3        | 4.1        | 12        |         | -, 1      |         | - 1      |          | -                  |
|                    |                |              |            |            |           |         |           |         |          |          |                    |