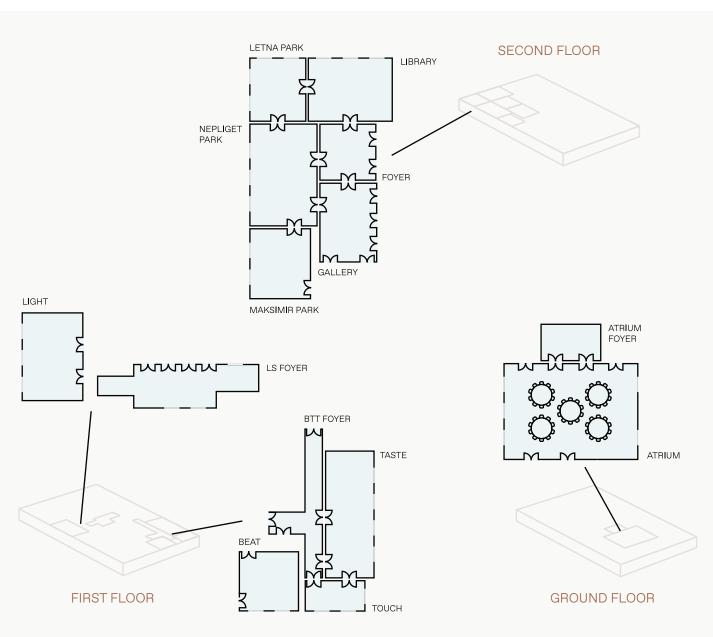

Almanac Palais Vienna Parkring 14-16 1010 Vienna Austria

+ 43 1 2660 108 4276 events.vienna@almanachotels.com almanachotels.com/vienna

| SPACE         | SQM | COCKTAIL | THEATER | CLASSROOM | BOARDROOM | GALA | U-FORM |
|---------------|-----|----------|---------|-----------|-----------|------|--------|
| ATRIUM        | 124 | 100      | 100     | 40        | 40        | 80   | 24     |
| ATRIUM FOYER  | 20  | 10       |         |           |           |      |        |
| TASTE         | 92  | 90       | 80      | 32        | 30        | 40   | 28     |
| TOUCH         | 30  | 30       | 20      |           | 12        | 20   |        |
| BEAT          | 44  | 45       | 40      | 18        | 12        | 15   | 12     |
| LIGHT         | 66  | 60       | 70      | 24        | 18        | 50   | 18     |
| LIGHT FOYER   | 68  | 48       |         |           |           |      |        |
| LETNA PARK    | 39  | 50       | 42      | 12        | 16        | 30   | 16     |
| NEPLIGET PARK | 78  | 80       | 70      | 22        | 36        | 60   | 20     |
| MAKSIMIR PARK | 48  | 50       | 42      | 12        | 16        | 40   | 16     |
| LIBRARY       | 59  | 60       | 48      | 16        | 16        | 40   | 16     |
| FOYER         | 39  |          |         |           |           |      |        |
| GALLERY       | 56  | 40       |         |           |           | 40   |        |
| CLUB          | 112 | 80       |         |           |           |      |        |
|               |     |          |         |           |           |      |        |