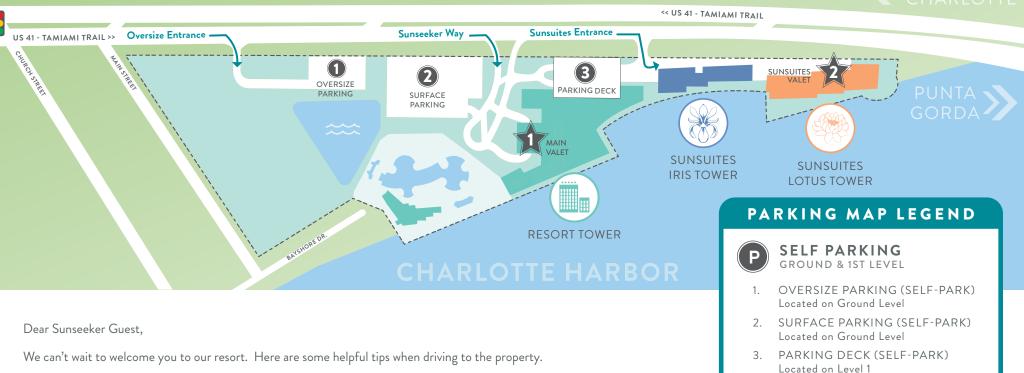

Arriving Southbound: Use I-75 if possible to exit at Harbor View Rd. (Exit 167) or Kings Hwy (Exit 170) and take to Tamiami/I-41.

**Arriving Northbound:** Use I-75 if possible to exit at Kings Hwy (Exit 170) Harbor View Rd. (Exit 167) or and take to Tamiami/I-41. If Northbound on Tamiami/I-41, it is recommend to U-Turn at Church Street light for easiest access to enter into the resort.

## Main Hotel Arrivals:

5500 Sunseeker Way, Charlotte Harbor, FL.

If you are staying in the main Resort Tower, please take the second right turn entrance after Main Street. Proceed through the main resort entrance to the arrival porte-cochère for Valet Parking, or the Parking Deck or Surface Lot for self-parking.

## Sunsuites<sup>™</sup> Arrivals:

5600 Sunseeker Way, Charlotte Harbor, FL

Please take first right after main entrance (Sunseeker Way), the third right turn exit after Main Street. Proceed up the ramp on the left to the Lotus tower arrival porte-cochère and valet.

## **Oversized Parking Guests (Reservation Required):**

To check for availability, please call 833.909.5700. Entrance is located as you approach southbound and take the first right turn exit after Main Street.

## PARKING RATES

VALET PARKING

Located at Resort Entrance

Located at Lotus Tower

GROUND LEVEL

MAIN VALET

2. SUNSUITES VALET

SELF PARKING 0-5 HOURS: \$4.00 per hour 6 HOURS+: \$25.00 full day max