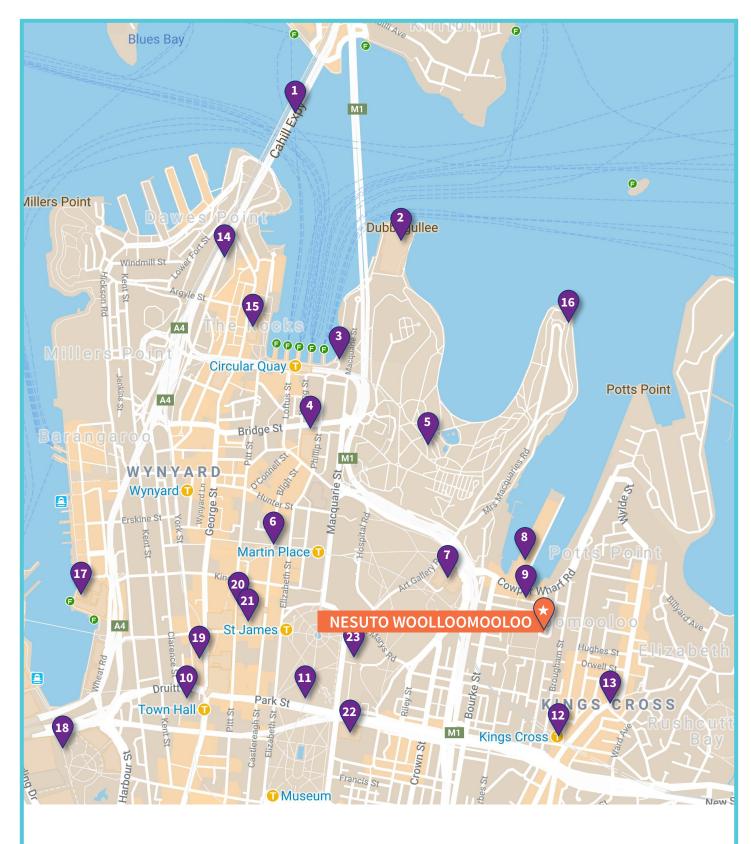

## WHAT'S NEARBY

- 1. Sydney Harbour Bridge
- 2. Sydney Opera House
- 3. Circular Quay
- 4. Museum of Sydney
- 5. Royal Botanic Gardens
- 6. Martin place
- 7. Art Gallery of NSW
- 8. Finger Wharf
- 9. Harry's Cafe De Wheels
- 10. Sydney Town Hall
- 11. Hyde Park
- 12. Kings Cross Station

- 13. Kings Cross
- 14. BridgeClimb Sydney
- 15. The Rocks
- 16. Mrs Macquarie's Chair
- 17. WILD LIFE Sydney Zoo
- 18. Darling Harbour
- 19. Queen Victoria Building
- 20. Pitt Street Mall
- 21. Sydney Tower
- 22. Australia Museum
- 23. St Mary's Cathedral