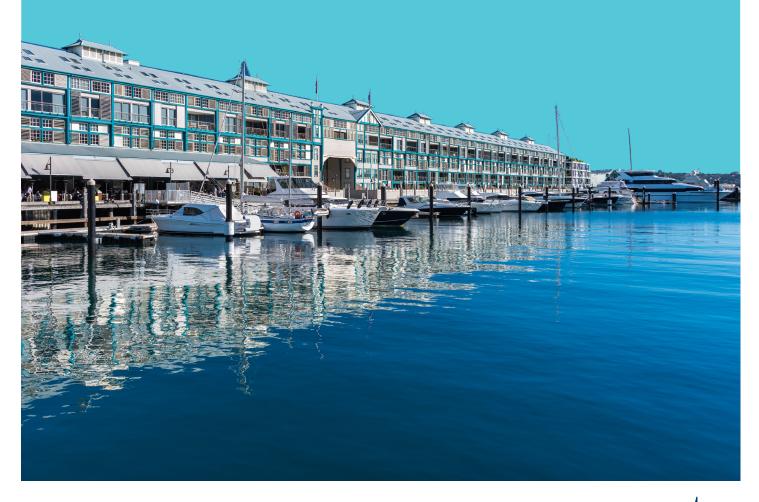

## DISCOVER WOOLLOOMOOLOO

Woolloomooloo is known for the Finger Wharf, an old cargo dock that attracts a trendy clientele with its fine dining, hip bars and water views.

The Old Fitz Theatre showcases independent theatre and up-and-coming playwrights, whilst Artspace exhibits contemporary and experimental art. Laid-back pubs are found on the surrounding residential streets.