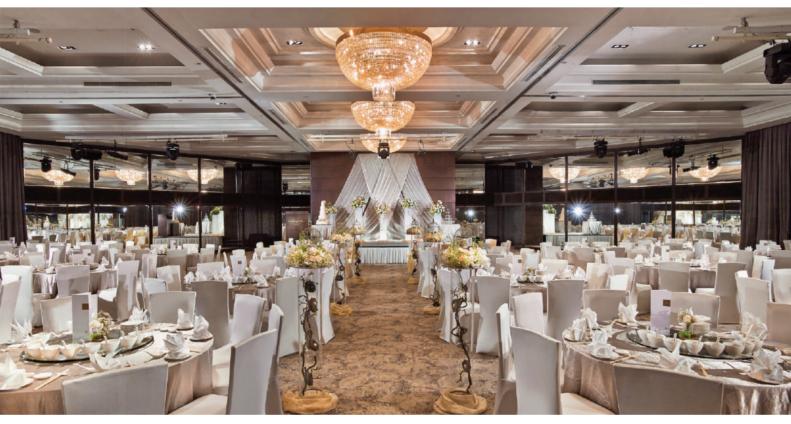

### WINDSOR BALLROOM

With its mirrored wall panels, high coffered ceiling with crystal chandeliers and magnificent layout unobstructed by any pillars, the unique octagonal Windsor Ballroom is a visually impressive venue.

|                                                          | SEATING CAPACITY        |                        |                        |
|----------------------------------------------------------|-------------------------|------------------------|------------------------|
| VENUE                                                    | CHINESE<br>ROUNDS OF 10 | BUFFET<br>ROUNDS OF 10 | WESTERN<br>ROUNDS OF 8 |
| Windor Ballroom                                          | 350                     | 250                    | 280                    |
| Tudor Ballroom                                           | 180                     | 180                    | 144                    |
| Tudor Courtyard *                                        | 100                     | 80                     | 80                     |
| Poolside Terrace                                         | NA                      | 60                     | NA                     |
| Min Pavilion                                             | 80                      | 80                     | NA                     |
| * Tudor Courtyard will not be available from 3 May 2024. |                         |                        |                        |