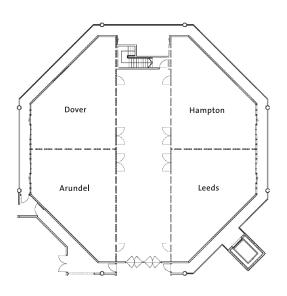

### WINDSOR BALLROOM

With its mirrored wall panels, high coffered ceiling with crystal chandeliers and magnificent layout unobstructed by any pillars, the unique octagonal Windsor Ballroom is a visually impressive venue.