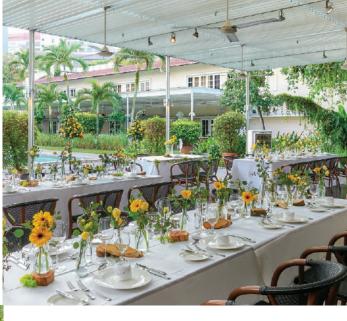

# POOLSIDE TERRACE & MIN PAVILION

Overlooking the hotel's main pool amidst the charming colonial architecture, these two alfresco terraces are the perfect venues for a casual chic wedding solemnisation and reception. Shaded with ceiling fans, both offer breezy comfort in Singapore's tropical climate.