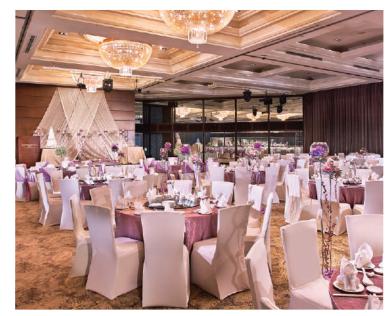

#### TUDOR BALLROOM

Delicately luxe with chandeliers, colonialstyle décor in a soothing cream palette, the Tudor Ballroom exudes a cosy and inviting charm. The rectangular ballroom features floor-to-ceiling windows on both sides, allowing natural daylight in. Its private reception area provides a perfect setting for pre-event cocktails.