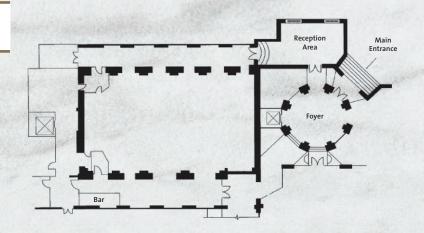

#### TUDOR BALLROOM

Delicately luxe with chandeliers, colonialstyle décor in a soothing cream palette, the Tudor Ballroom exudes a cosy and inviting charm. The rectangular ballroom features floor-to-ceiling windows on both sides, allowing natural daylight in. Its private reception area provides a perfect setting for pre-event cocktails.