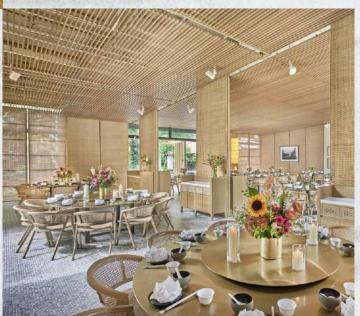

## MIN JIANG AT DEMPSEY (7A & 7B DEMPSEY ROAD)

Housed in a stylish 5,000 square foot black and white colonial building, featuring contemporary Cantonese and Sichuan fare, Min Jiang at Dempsey is the perfect venue for an Oriental chic wedding. Set amidst the lush green surroundings of Dempsey Hill, the contemporary chinoiserie interiors complete with 3 private dining rooms, a timber decked alfresco and a cosy bar provide for an elegant ambience. This awardwinning restaurant can accommodate up to 130 persons and 20 persons for both indoor and outdoor seating respectively.