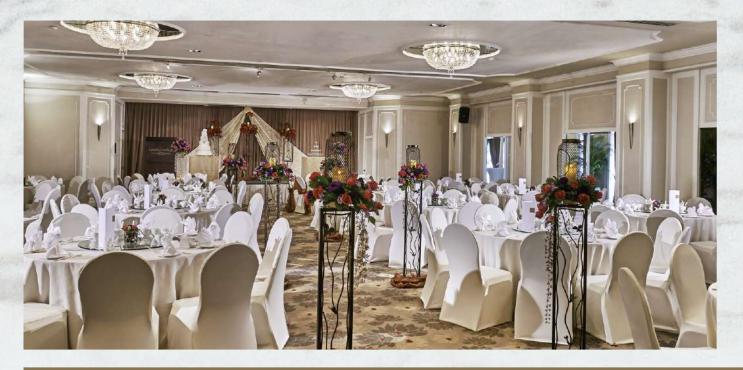

### WINDSOR BALLROOM

With its mirrored wall panels, high coffered ceiling with crystal chandeliers and magnificent layout unobstructed by any pillars, the unique octagonal Windsor Ballroom is a visually impressive venue.