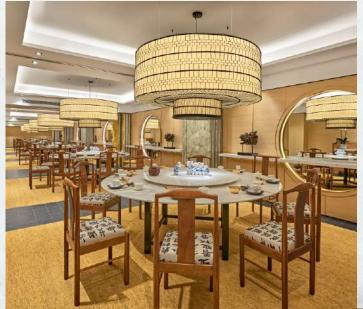

#### MIN JIANG

Serving a repertoire of Cantonese and Sichuan delicacies, the Hotel's renowned Min Jiang restaurant has 6 individual private dining rooms which are elegantly outfitted with hand-woven jute carpets and large circular mirrors that draw influences from the windows of traditional Chinese residences. Foldable sliding panels open up the pillarless space to combine for larger events that can accommodate up to 60 guests.