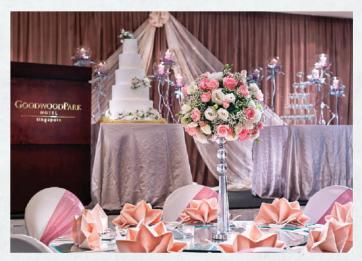

#### TUDOR BALLROOM

Delicately luxe with chandeliers, colonialstyle décor in a soothing cream palette, the Tudor Ballroom exudes a cosy and inviting charm. The rectangular ballroom features floor-to-ceiling windows on both sides, allowing natural daylight in. Its private reception area provides a perfect setting for pre-event cocktails.