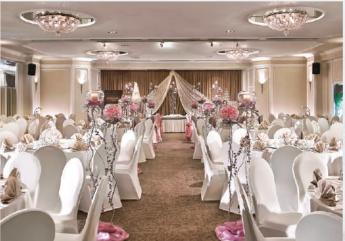

#### TUDOR BALLROOM

Delicately luxe with chandeliers, colonialstyle décor in a soothing cream palette, the Tudor Ballroom exudes a cosy and inviting charm. The rectangular ballroom features floor-to-ceiling windows on both sides, allowing natural daylight in. Its private reception area provides a perfect setting for pre-event cocktails.