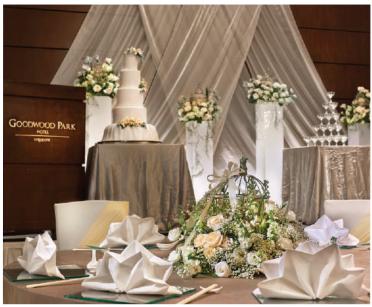

#### TUDOR BALLROOM

Delicately luxe with chandeliers, colonialstyle décor in a soothing cream palette, the Tudor Ballroom exudes a cosy and inviting charm. The rectangular ballroom features floor-to-ceiling windows on both sides, allowing natural daylight in. Its private reception area provides a perfect setting for pre-event cocktails.