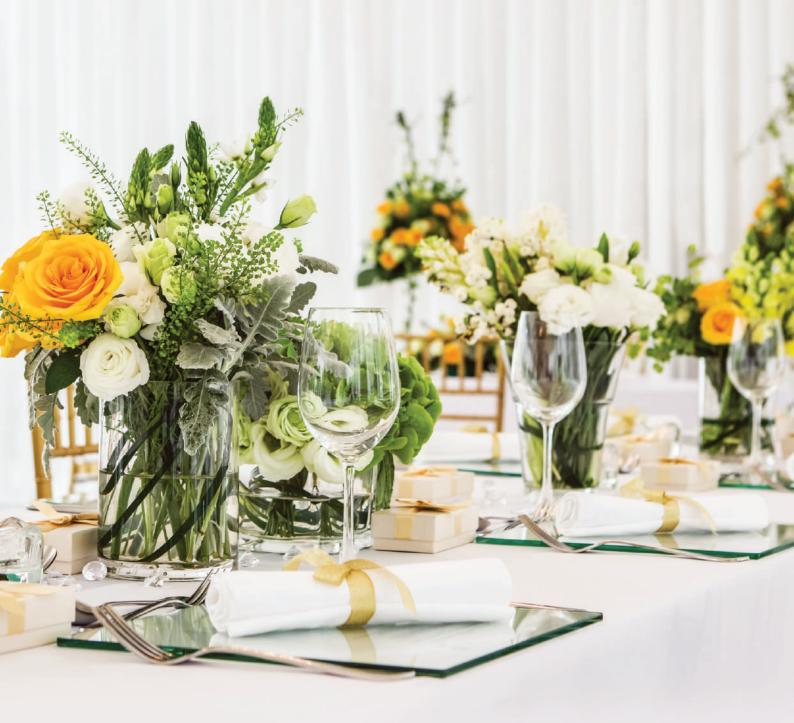

#### **TUDOR COURTYARD**

Framed by manicured green walls, this elegant glass marquee is a lovely venue choice for couples looking for an 'outdoor' feel with the comfort of air-conditioning. Complemented with soft white drapes, plenty of natural light and mood lighting from the beautiful crystal chandeliers, it will add an air of romance to any solemnisation setting.

#### TUDOR BALLROOM

Delicately luxe with chandeliers, colonialstyle décor in a soothing cream palette, the Tudor Ballroom exudes a cosy and inviting charm. The rectangular ballroom features floor-to-ceiling windows on both sides, allowing natural daylight in. Its private reception area provides a perfect setting for pre-event cocktails.