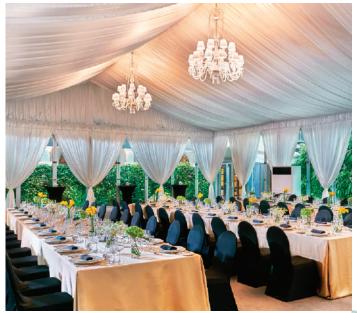

### WINDSOR BALLROOM

With its mirrored wall panels, high coffered ceiling with crystal chandeliers and magnificent layout unobstructed by any pillars, the unique octagonal Windsor Ballroom is a visually impressive venue.