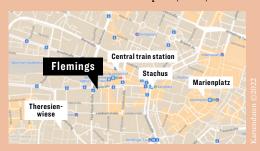

🚫 Distances

Central train station 0.1 km / Karlsplatz – Stachus 0.6 km / Theresienwiese 0.8 km / Marienplatz 1.3 km / freeway (A9) 8 km / Exhibition and Congress Center 9.9 km / MOC Event Center München 10 km / Munich Airport (MUC) 36 km