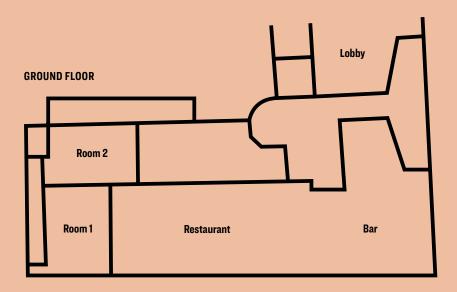

## **FUNCTION ROOMS**

|          | <del></del> | $\bigcirc$ | $\longleftrightarrow$ | (-)           | ••••      | :::::   | ••••    | ·••••     | <u>:</u> []: | <b>:</b> ::::    |
|----------|-------------|------------|-----------------------|---------------|-----------|---------|---------|-----------|--------------|------------------|
|          | Floor       | Height     | Surface<br>area       | Natural light | Classroom | Theater | Banquet | Reception | U-shaped     | Conference style |
| Room 1   | GF          | 3 m        | 40 m²                 | yes           | 16        | 25      | -       | -         | 16           | 16               |
| Room 2   | GF          | 3 m        | 38 m²                 | yes           | 16        | 25      | -       | -         | 16           | 16               |
| Studio 5 | 5           | 2.60 m     | 25 m²                 | yes           | _         | _       | -       | _         | _            | 6                |