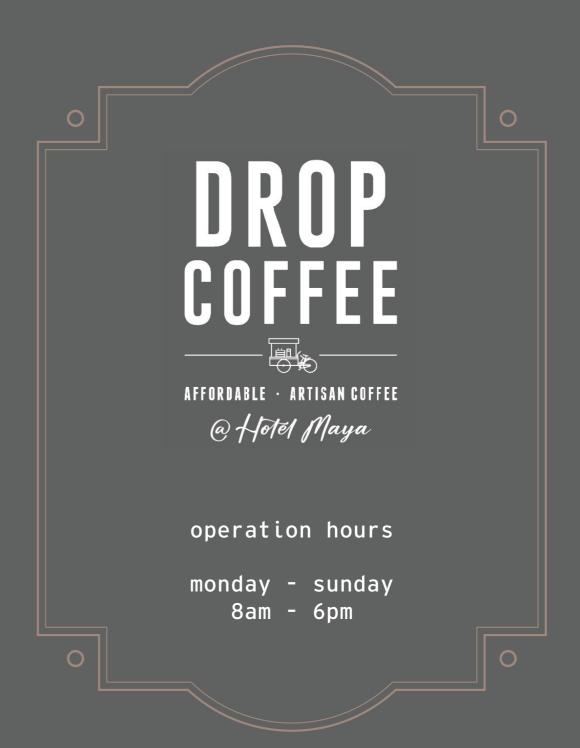

hotel maya

# hotel maya





## food menu





| pain au chocolat         | rm 9 |
|--------------------------|------|
| korean garlic cheese bun | rm 9 |
| spicy sausage bun        | rm 9 |
| croissants               | rm 8 |
| tuna mushroom bun        | rm 7 |
| doughnut                 | rm 6 |
| chicken rendang puff     | rm 4 |
| chicken mushroom puff    | rm 4 |



#### snacks & sweets

| cookie macadamia        | rm 8 |
|-------------------------|------|
| cookie crunch           | rm 8 |
| cookie chocolate        | rm 8 |
| chocolate banana muffin | rm 8 |
| chocolate bun           | rm 5 |



#### sandwiches & food

| egg mayo         | rm 14 |
|------------------|-------|
| chicken & cheese | rm 12 |
| nasi lemak       | rm 4  |



### gelato & sorbet rm 10

madagascar vanilla

belgium chocolate

mint ch