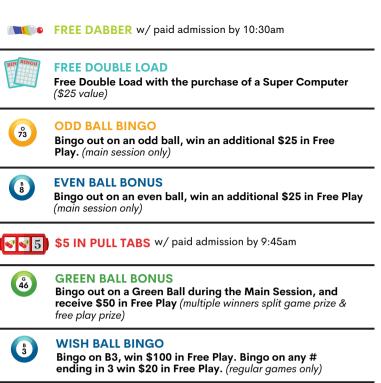

#### **2ND CHANCE WINNER ON EITHER/OR PROGRESSIVE \$100 in Free Play** (multiple winners split free play prize)

special or Either/Or Progressive Game)

**2ND CHANCE PULL TABS** 

receive \$100 in Free Play

**MYSTERY FREE PLAY** 

\$25 in Free Plav

**N BALL BONUS** 

2/4/1 SPECIALS PACK Buy one, get one free (paper or electronic)

N 37

FREE WARMUP SET 1 w/ paid admission by 9:45am

Bingo out on a N Ball during the Main Session, and

All single winners will get to spin the Free Play Wheel in

addition to the game prize! (main session only-Does not include