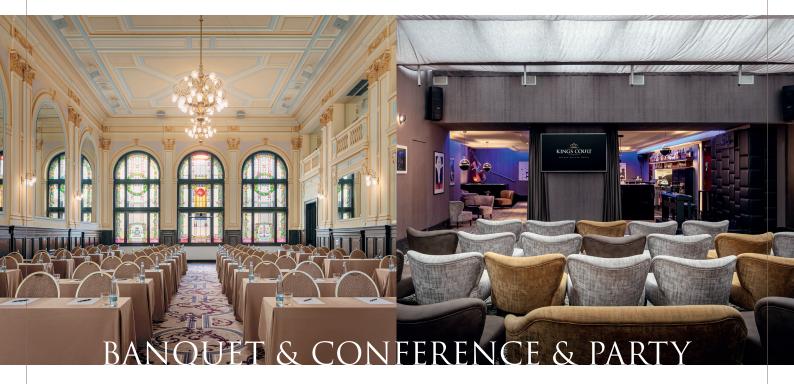

Hotel KINGS COURT offers a flexible working environment for your next conference or seminar. Our historical **Ballroom Franz Josef I.** offers a dramatic backdrop for your larger event while one of our **Suites**  is perfect for smaller meetings. **MAJESTY LOUNGE** is a convenient option for arranging business breakfast or company party with cosy evening atmosphere.

| Name                       | dimensions<br>w × l × h (m) | area<br>(sqm) | theatre | classroom | u-shape | geneve | Cabaret | banquet<br>cocktail | ••••••<br>reception |
|----------------------------|-----------------------------|---------------|---------|-----------|---------|--------|---------|---------------------|---------------------|
| Ballroom<br>Franz Josef I. | 19×9×6,6                    | 171           | 150     | 120       | 46      | 52     | 72      | 150                 | 170                 |
| Junior Suite               | 5,5 x 5,5 x 4               | 30            | 26      | 18        | 14      | -      | -       | -                   | -                   |
| Executive Suite            | 4×6×3,1                     | 24            | 18      | 12        | 12      | -      | -       | 8                   | -                   |
| Majesty Lounge             | 18×8×2,7                    | 144           | 40      | -         | -       | -      | -       | 80                  | 80                  |