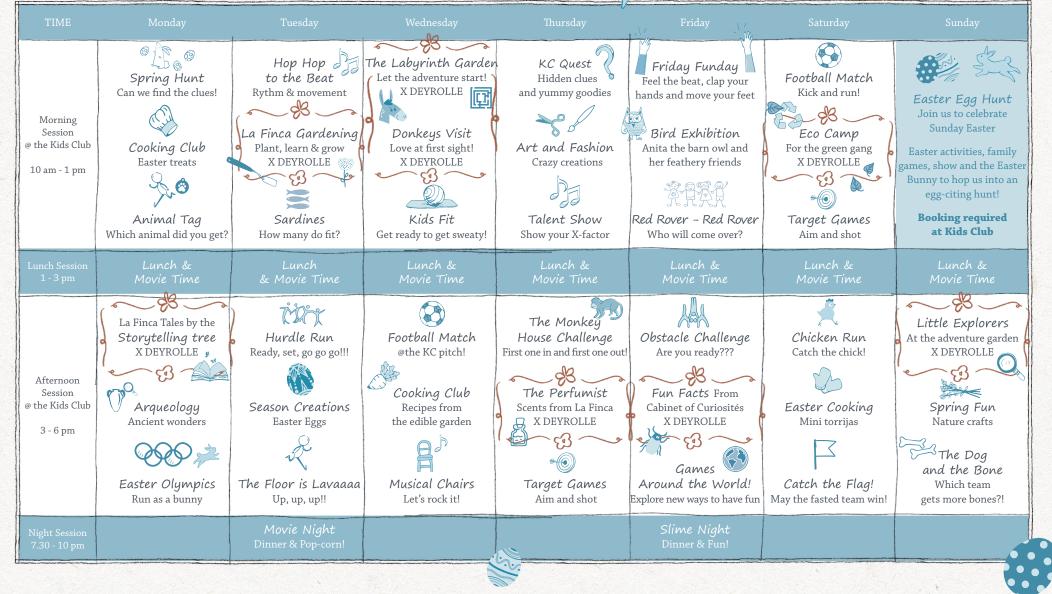

We welcome unaccompanied children from 3 to 12 years of age and younger guests accompanied by an adult.

## **Full day discounts:** 10% for 2 siblings · 15% for 3 + siblings

Lunch should be booked not later than 11:30am on the same day. Morning and afternoon sessions on the same day are charged at the full day rate. Special activities not included in the original schedule subject to additional charge.

## \*2025 Special opening dates:

Jan 7<sup>th</sup> - feb 9<sup>th</sup> | Mar 3<sup>rd</sup> - 16<sup>th</sup> | Nov 3<sup>rd</sup> - Dec 14<sup>th</sup> Monday to Friday: 10 am to 1:30 pm with activities and lunch. Afternoon from 1:30 to 5:30 pm freeplay supervised by family Saturday & Sunday: guided activities from 10 am to 6 pm

These dates are subject to change. Please confirm with the Kids Club office. On special occasions the Kids Club is subject to close totally or partially due to private events.