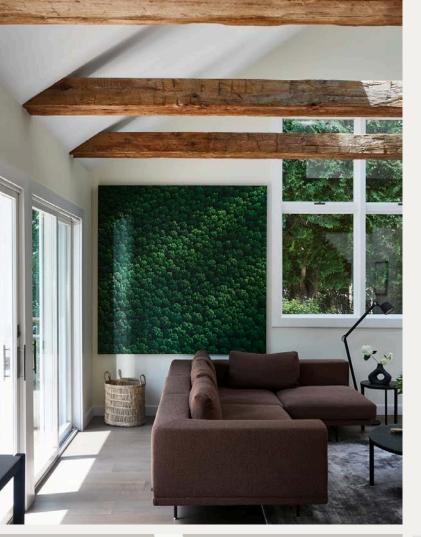

#### **ACCOMMODATIONS**

- 2,700 square feet
- 4 bedrooms (primary suite with private outdoor sitting area)
- 5 baths with walk-in showers
- Family Room
- Office
- Spacious living room with wood-burning fireplace
- Open gourmet European kitchen with state-of-theart appliances
- Manicured backyard with sun loungers, a hammock, an outdoor shower, and a patio with a grill and dining table