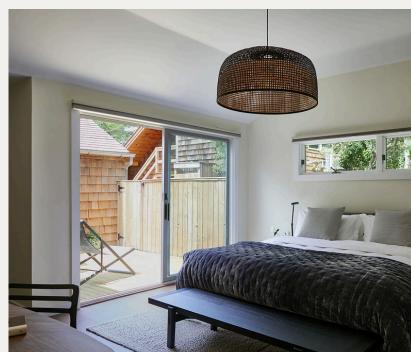

#### **ACCOMMODATIONS**

- 2,700 square feet
- 4 bedrooms (primary suite with private outdoor sitting area)
- 5 baths with walk-in showers
- Family Room
- Office
- Spacious living room with wood-burning fireplace
- Open gourmet European kitchen with state-of-theart appliances
- Manicured backyard with sun loungers, a hammock, an outdoor shower, and a patio with a grill and dining table