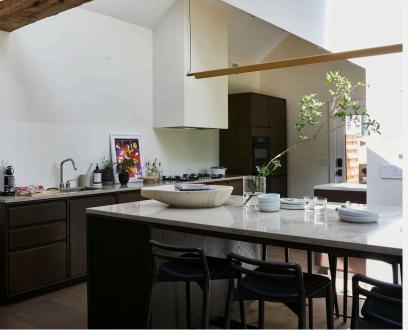

#### **ACCOMMODATIONS**

- 2,700 square feet
- 4 bedrooms (primary suite with private outdoor sitting area)
- 5 baths with walk-in showers
- Family Room
- Office
- Spacious living room with wood-burning fireplace
- Open gourmet European kitchen with state-of-theart appliances
- Manicured backyard with sun loungers, a hammock, an outdoor shower, and a patio with a grill and dining table