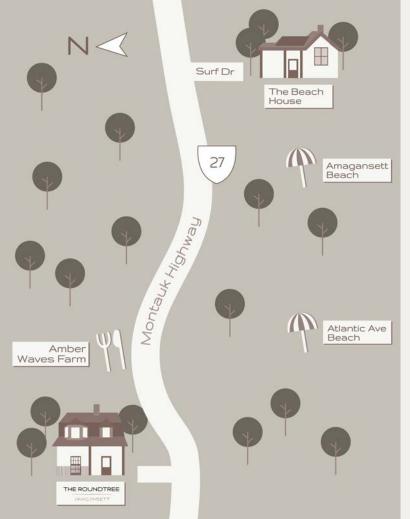

# THE ROUNDTREE

AMAGANSETT

Introducing The Beach House, a newly renovated bungalow situated in the quiet and prestigious Amagansett Dunes neighborhood.

Located a short distance from the Amagansett Main Street, this beach cottage is owned and curated by the owner of The Roundtree, Amagansett. The local ocean beach, which stretches for miles on end, is a short walk away and accessible by private pathways.

#### **GETTING HERE**

#### **Train**

A 5-minute taxi ride or a 10-minute short walk from the Amagansett Station on the Long Island Railroad

### **Hampton Jitney**

The Hampton Jitney conveniently stops directly in front of The Roundtree, Amagansett and is 5 minutes away from The Beach House

## **Driving From New York City**

Long Island Expressway (I-495 E) Exit 70 to Route 27E

#### <u>Airport</u>

Nearest airport is East Hampton airport (JPX). Other airports include Islip (ISP) Airport, New York JFK (JFK) and New York La Guardia (LGA)