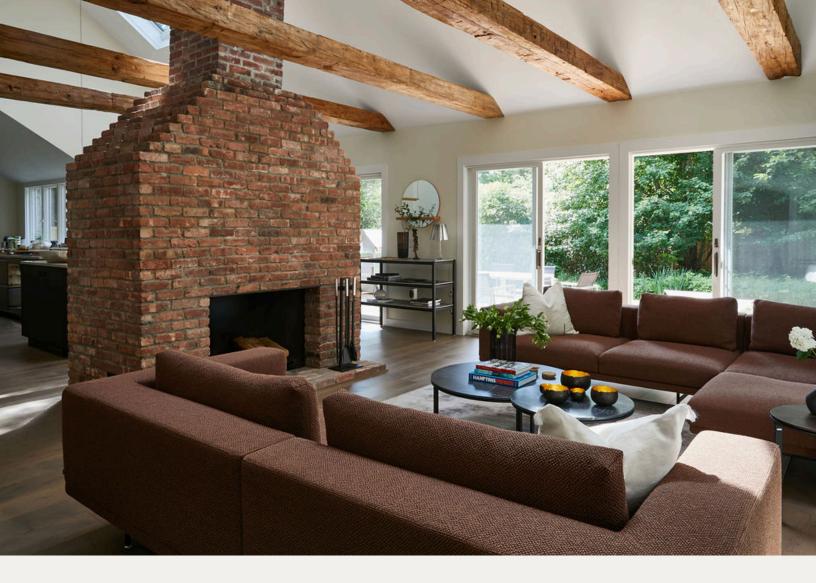

#### **ACCOMMODATIONS**

- 2,700 square feet
- 4 bedrooms (primary suite with private outdoor sitting area)
- 5 baths with walk-in showers
- Family Room
- Office
- Spacious living room with wood-burning fireplace
- Open gourmet European kitchen with state-of-theart appliances
- Manicured backyard with sun loungers, a hammock, an outdoor shower, and a patio with a grill and dining table