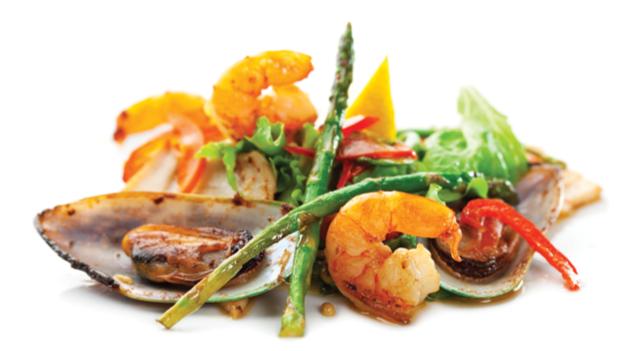

#### SEAFOOD PALETTE

Lobster, Smoked Salmon, King Prawns with lemon and olive oil dressing

Puree of Leek and Potato