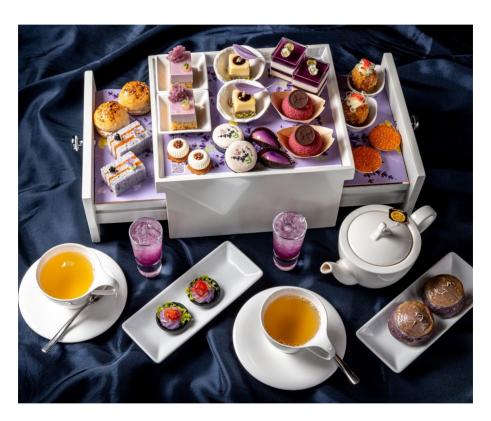

## LAVENDER AFTERNOON TEA

#### - SWEET -

Purple Potato Choux Cream
Blueberry Cheesecake
Honey Blue Berry Yoghurt
White Chocolate Coffee Sablé
White Chocolate Cremeaux, Yuzu, Black Currant
Lavender Chocolate Praline
Lavender Macaron
Lavender Blueberry Scones
Fruit Preserves & Artisan Clotted Cream

#### - SAVORY -

Miso Cream Cheese, Ikura Tartlet Foie Gras, Brioche, Fig Smoked Salmon Sando Chor Muang Chicken Japanese Potato & Curry Croquette

/////

Served with Coffee or Tea | Baht 1,750 Served with Billecart-Salmon Brut Reserve Champagne | Baht 3,500