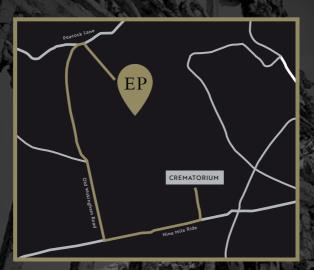

### £20.00 per person

Please advise of any dietary requirements in advance

All prices are inclusive of VAT. A room hire charge may apply.

The venue is located near to Easthampstead Park cemetery and crematorium and has numerous rooms suitable for small or large receptions, with a maximum capacity for 200 guests. We offer a fully licensed bar should you require it and an outside terrace overlooking our landscaped gardens.

#### £25 per person

Please let us know if you would like to enquire about a Hot Fork Buffet option from £40.00 per person

Easthampstead Park Off Peacock Lane Wokingham Berkshire RG40 3DF

01189 747576 sales@eastpark.co.uk