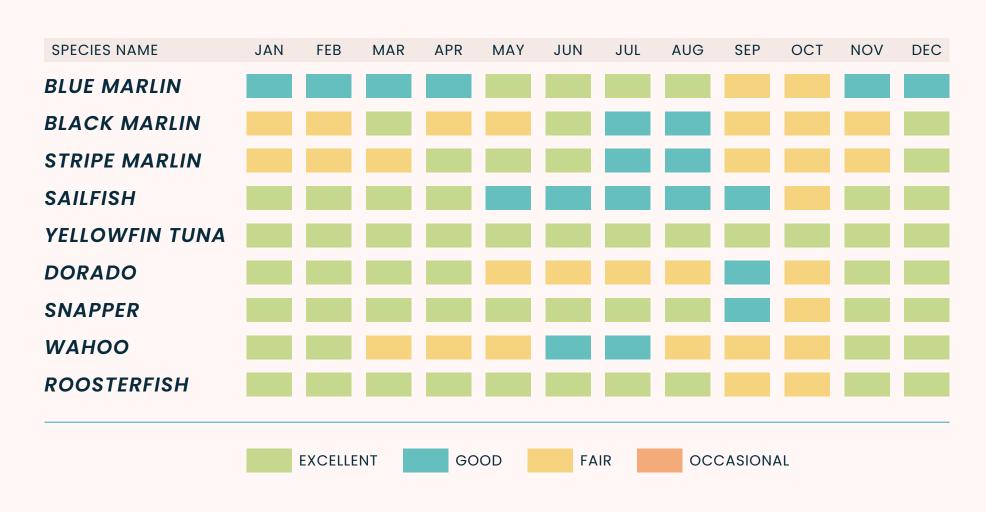

## GOLFITO SEASONALITY BY SPECIES

Some of the species you can find in this area of Costa Rica include: Sailfish, Blue Marlin, Black Marlin, Stripe Marlin, Tuna.