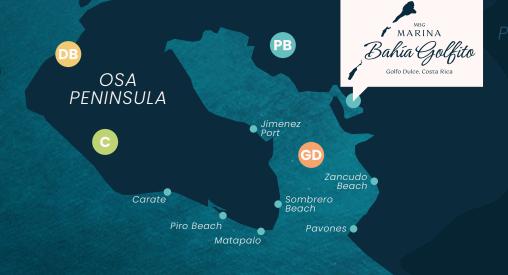

## LOCATED IN ONE OF THE MOST BIOLOGICALLY INTENSE PLACE ON EARTH

- C Corcovado National Park
- PB Piedras Blancas National Park
- GD Golfo Dulce
- DB Drake Bay
- CI Caño Island

## COSTA RICA PUNTARENAS