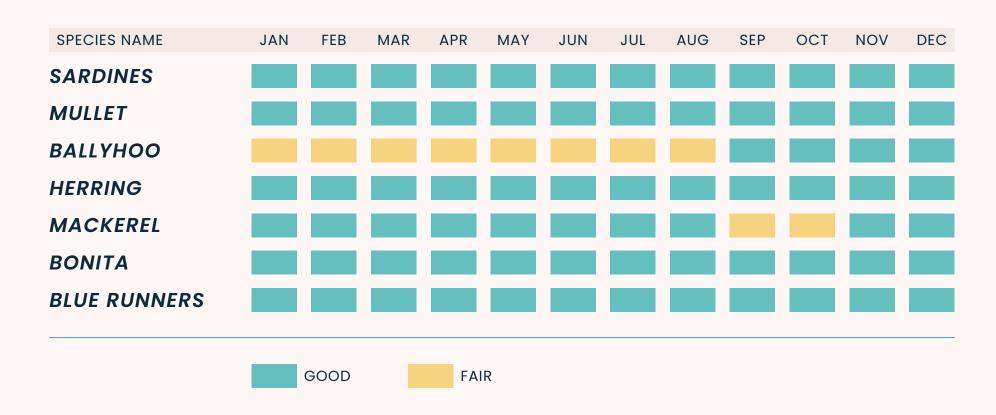

OF THE MOST BIOLOGICALLY INTENSE PLACE ON EARTH

- C Corcovado National Park
- PB Piedras Blancas National Park
- GD Golfo Dulce
- DB Drake Bay
- CI Caño Island

## COSTA RICA PUNTARENAS





## SPORTFISHING

Sportfishing in the Southern Pacific of Costa Rica is one of the most popular and attractive activities due to the rich marine biodiversity this area offers.

From the coast of the Osa Peninsula (Corcovado National Park) to the Golfito region, the South Pacific is a privileged place for sportfishing, surrounded by National Parks and waters with plenty species for all the fisher lovers.

Some of the species you can find in this area of Costa Rica include: Sailfish, Blue Marlin, Black Marlin, Stripe Marlin, Tuna.

## GOLFITO SEASONALITY BY SPECIES



# GOLFITO SEASONALITY BAIT SPECIES



MARINA Bahía Golfito

## SPORTFISHING PACKAGES

### INCLUDES:

- Private 32' Contender with captain
- All fishing licenses
- Top of the line fishing gear
- Private ground transportation from San Jose Airport – Hotel – Domestic Terminal
- Round trip airline tickets (via SANSA AIRLINES)
   San Jose Golfito San Jose
- Private ground transportation from Golfito Airport – Marina Bahía Golfito – Golfito Airport
- Double occupancy lodging at Amaka Hotel at Marina Bahía Golfito
- All food and beverages including soft drinks, coffee, tea, juices and alcoholic beverages
- Lunch boxes per day
- Internet service in all public areas
- · Housekeeping services twice daily
- Private ground transportation from Domestic Terminal – International Terminal

Later checkouts are available upon request and pend