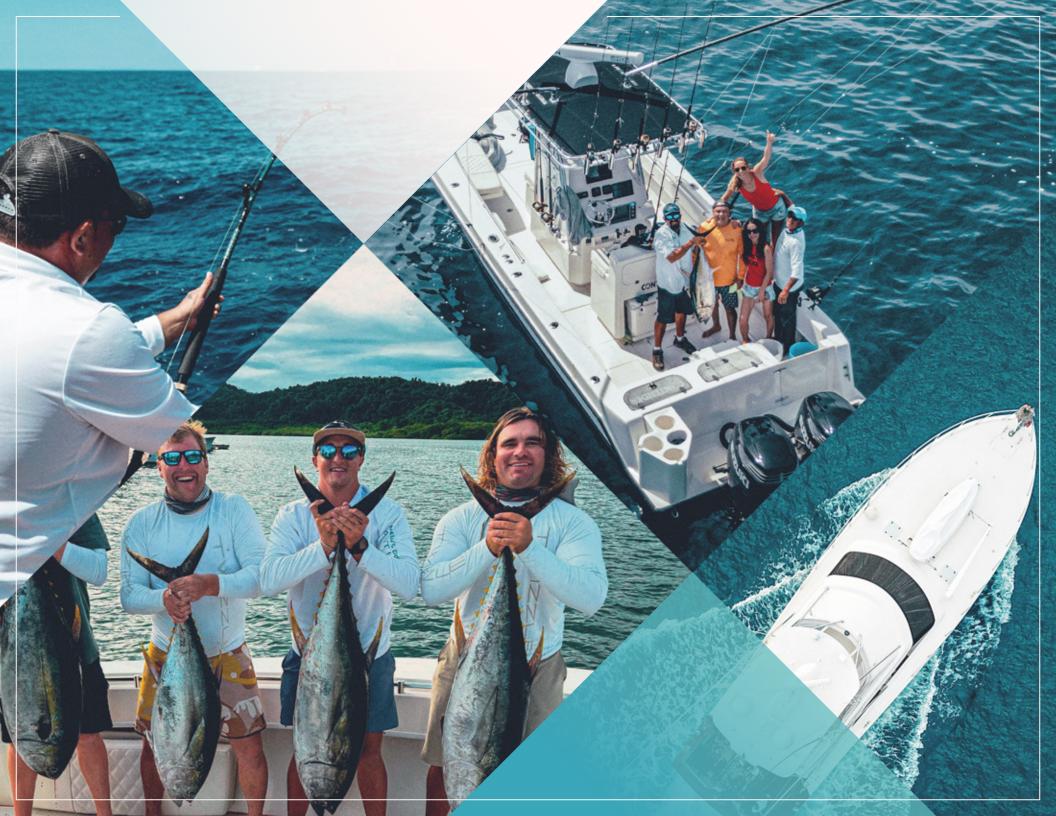

# SPORTFISHING

## SPORTFISHING

Sportfishing in the Southern Pacific of Costa Rica is one of the most popular and attractive activities due to the rich marine biodiversity this area offers.

From the coast of the Osa Peninsula (Corcovado National Park) to the Golfito region, the South Pacific is a privileged place for sportfishing, surrounded by National Parks and waters with plenty species for all the fisher lovers.

Some of the species you can find in this area of Costa Rica include: Sailfish, Blue Marlin, Black Marlin, Stripe Marlin, Tuna.