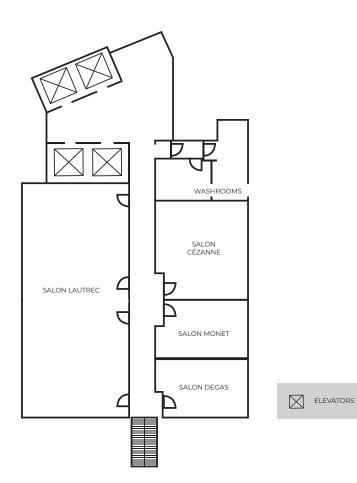

|                                | Salon Lautrec     | Salon Cézanne | Salon Monet | Salon Degas   |
|--------------------------------|-------------------|---------------|-------------|---------------|
| Natural Light                  | -¤ <del>;</del> - | -¤-           | -¤;-        | - <u>;</u> ¢- |
| Square Footage                 | 1150              | 462           | 273         | 273           |
| Dimension                      | 50' x 23'         | 22' x 21'     | 21' x 13'   | 21' x 13'     |
| Ceiling Height                 | 9'                | 9'            | 9'          | 9'            |
| Rounds of 10                   | 80                | 30            | 10          | -             |
| Half Rounds of 8               | 64                | 16            | 8           | -             |
| Half Rounds of 6               | 48                | 12            | 6           | -             |
| Boardroom                      | 42                | 16            | 12          | 10            |
| Classroom<br>(2 per 6ft table) | 28                | 12            | 6           | -             |
| Classroom<br>(3 per 6ft table) | 42                | 18            | 9           | -             |
| Theatre                        | 100               | 30            | 15          | -             |
| Hollow Square                  | 48                | 18            | -           | -             |
| U-Shape                        | 42                | 15            | -           | -             |
| Reception                      | 100               | 30            | 10          | -             |