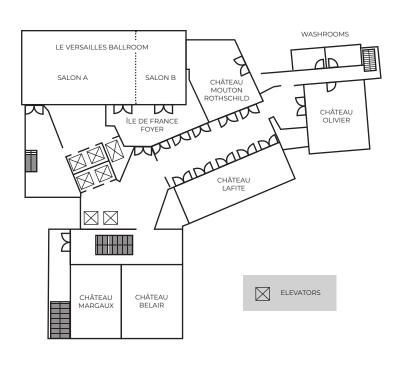

For information or to book your meeting, please contact:

**Sales & Catering Office** 

Call: 604-682-5511

Email: cateringdir\_van@suttonplace.com

|                                | Le Versailles Ballroom<br>+ Château Mouton<br>Rothschild | Le Versailles<br>Ballroom<br>(A & B) | Le Versailles<br>Salon A | Le Versailles<br>Salon B | Château<br>Mouton<br>Rothschild | Château<br>Lafite | Château<br>Belair | Château<br>Margaux | Château<br>Olivier |
|--------------------------------|----------------------------------------------------------|--------------------------------------|--------------------------|--------------------------|---------------------------------|-------------------|-------------------|--------------------|--------------------|
| Natural Light                  | -¤́-                                                     | - <u>`</u> \.                        | -¤́-                     | -¤́-                     | -                               | -¤.               | -¤.               | -                  | -¤.                |
| Square Footage                 | 4,025                                                    | 3,150                                | 2,310                    | 840                      | 875                             | 918               | 910               | 770                | 750                |
| Dimension                      | 75' x 42' + 35' x 25'                                    | 75' x 42'                            | 55' x 42'                | 20' x 42'                | 35' x 25'                       | 54' x 17'         | 35' x 26'         | 35' x 22'          | 30' x 25'          |
| Ceiling Height                 | 12'                                                      | 12'                                  | 12'                      | 12'                      | 12'                             | 12'               | 10'               | 10'                | 10'                |
| Rounds of 10                   | 300                                                      | 280                                  | 200                      | 80                       | 60                              | 50                | 50                | 40                 | 50                 |
| Half Rounds of 8               | 204                                                      | 192                                  | 128                      | 48                       | 40                              | 40                | 40                | 32                 | 32                 |
| Half Rounds of 6               | 156                                                      | 144                                  | 96                       | 36                       | 30                              | 30                | 30                | 24                 | 24                 |
| Boardroom                      | -                                                        | 70                                   | 48                       | 34                       | 28                              | 40                | 24                | 22                 | 22                 |
| Classroom<br>(2 per 6ft table) | 132                                                      | 132                                  | 74                       | 36                       | 30                              | 32                | 28                | 24                 | 24                 |
| Classroom<br>(3 per 6ft table) | 204                                                      | 204                                  | 111                      | 54                       | 45                              | 48                | 42                | 36                 | 36                 |
| Theatre                        | 330                                                      | 300                                  | 220                      | 80                       | 70                              | 80                | 80                | 50                 | 60                 |
| Hollow Square                  | -                                                        | 90                                   | 90                       | 36                       | 26                              | -                 | 30                | 24                 | 30                 |
| U-Shape                        | -                                                        | 80                                   | 66                       | 36                       | 24                              | -                 | 24                | 22                 | 22                 |
| Reception                      | 370                                                      | 300                                  | 220                      | 80                       | 70                              | 70                | 80                | 50                 | 50                 |