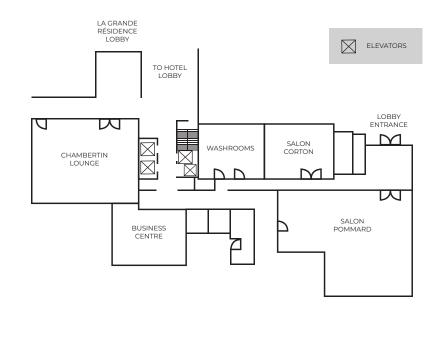

|                                | Chambertin<br>lounge |  |  |
|--------------------------------|----------------------|--|--|
| Natural Light                  | -                    |  |  |
| Square Footage                 | 1,312                |  |  |
| Dimension                      | 32'x41'              |  |  |
| Ceiling Height                 | 10'                  |  |  |
| Rounds of 10                   | 50                   |  |  |
| Half Rounds of 8               | 40                   |  |  |
| Half Rounds of 6               | 30                   |  |  |
| Boardroom                      | 20                   |  |  |
| Classroom<br>(2 per 6ft table) | 20                   |  |  |
| Classroom<br>(3 per 6ft table) | 30                   |  |  |
| Theatre                        | 40                   |  |  |
| Hollow Square                  | 22                   |  |  |
| U-Shape                        | 20                   |  |  |
| Reception                      | 100                  |  |  |