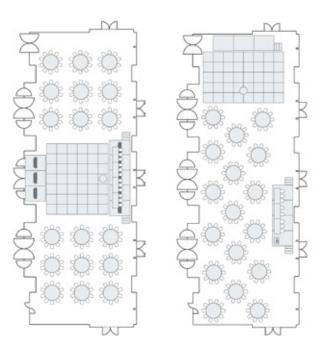

## RIVER ROOM

As the name suggests, the River Room has wonderful views over Melbourne's famous Yarra River and city skyline and is superbly appointed with exceptional floor to ceiling windows that stretch the entire length of the room. It has been designed to hold up to 220 guests for a wedding reception. This incredibly versatile venue can be configured a number of different ways.

## CONTACT

+61 3 9292 6235 event\_sales@crownmelbourne.com.au www.crownmelbourne.com.au/weddings

| ROOM       | WIDTH (M) | LENGTH (M) | AREA (M²) | HEIGHT (M) | WEDDING<br>RECEPTION | COCKTAIL | CEREMONY |
|------------|-----------|------------|-----------|------------|----------------------|----------|----------|
| RIVER ROOM | 36        | 13         | 468       | 5.8        | 220                  | 500      | 500      |