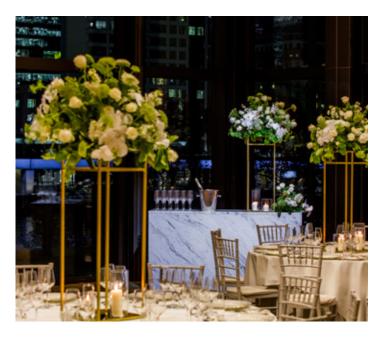

At night, the River Room transforms into one of Melbourne's most exclusive function spaces. You and your guests can truly enjoy the stylish private balcony overlooking the city skyline and Crown's signature flame towers.