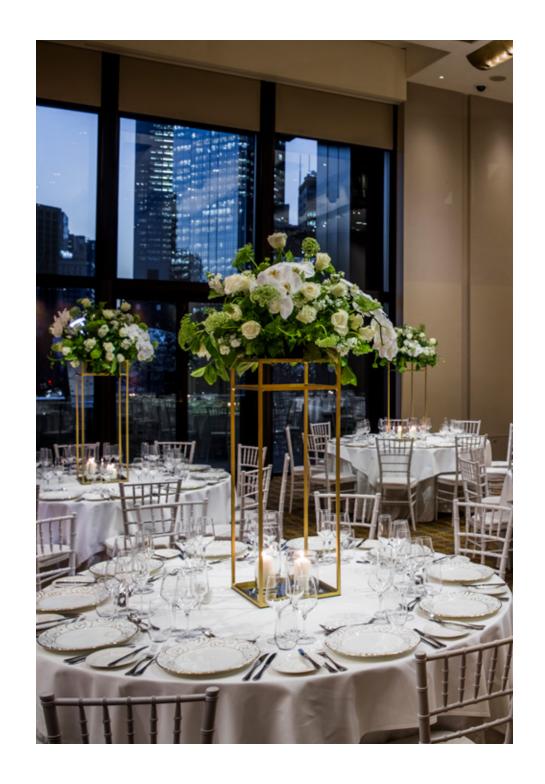

## RIVER ROOM

As the name suggests, the River Room has wonderful views over Melbourne's famous Yarra River and city skyline and is superbly appointed with exceptional floor to ceiling windows that stretch the entire length of the room. It has been designed to hold up to 220 guests for a wedding reception. This incredibly versatile venue can be configured a number of different ways.

At night, the River Room transforms into one of Melbourne's most exclusive function spaces. You and your guests can truly enjoy the stylish private balcony overlooking the city skyline and Crown's signature flame towers.