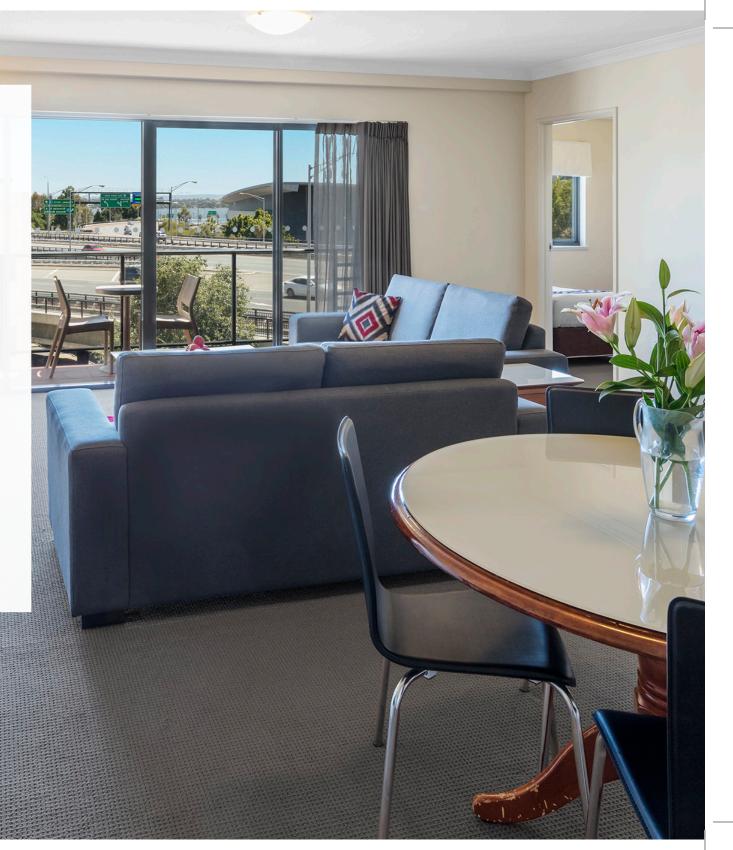

### A WELCOMING LIVING SPACE

Whether you plan to stay for a few days, a few weeks or a year, our spacious furnished one, two or three bedroom apartments in Perth are a welcome living space.

Our comfortable apartments are designed with a separate lounge and dining room, they can accommodate up to 7 people. This style of apartment living allows you to cook your own meals with suitable kitchen facilities, including utensils, refrigerators and dishwashers. Private laundry facilities, balcony or courtyard, free WiFi and secure undercover parking for one car per apartment, are all additional features of these great apartments.