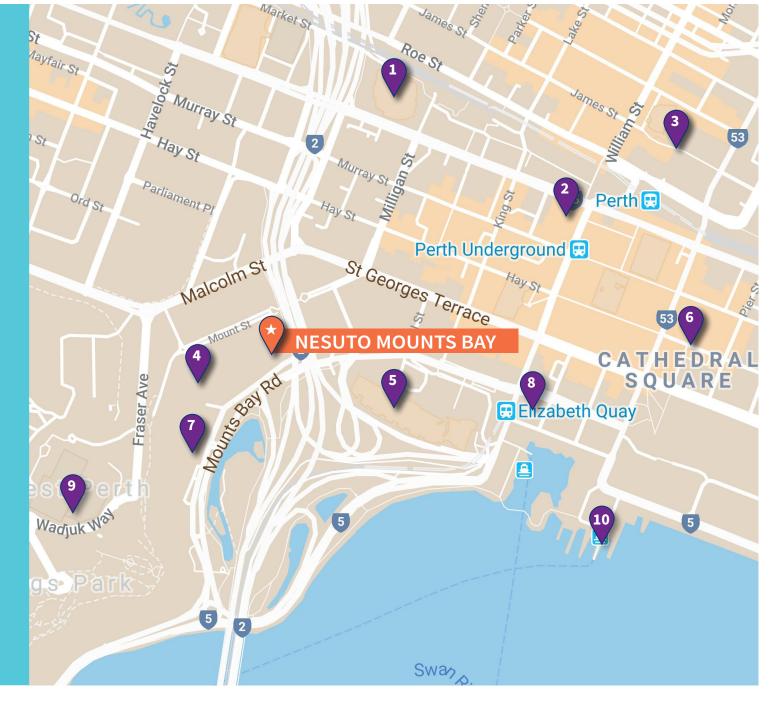

### NESUTO MOUNTS BAY AND SURROUNDS

- 1. RAC Arena
- 2. Palace Cinemas Raine Square
- 3. Perth Cultural Centre
- 4. Jacob's Ladder
- 5. Perth Convention & Exhibition Centre
- 6. City of Perth Library
- 7. The Mount Hospital
- 8. Elizabeth Quay
- 9. Kings Park

1

10. Swan Bell Tower