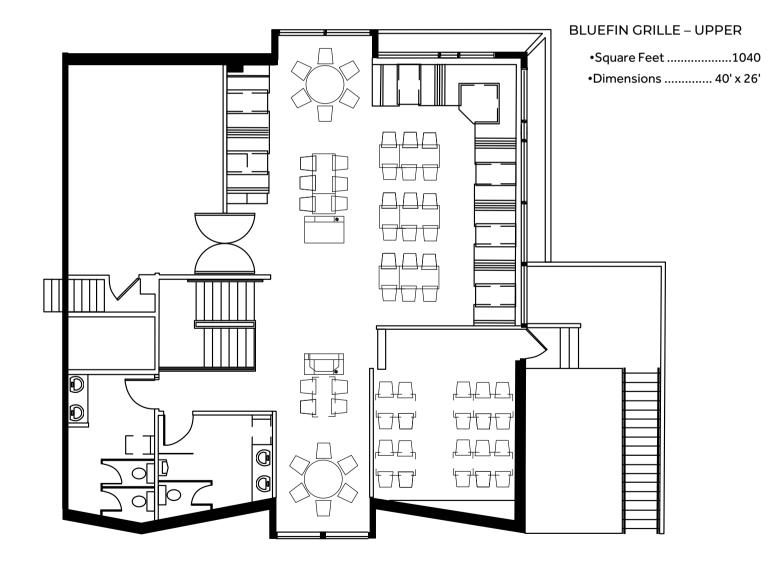

### **BLUEFIN BAY FLOOR PLANS**

Bluefin Bay has been a premier wedding and event destination for more than 30 years, hosting wedding rehearsal dinners, wedding ceremonies, receptions, dances, anniversary parties, family reunions, and more. Our ever popular Bluefin Grille Superior Room accommodates groups up to 50 and offers an open space all on one level with vast lake views. The Shore Room at the Bluefin Grille, also with lake views, can be sectioned off into a private dining or meeting area in the back. The Tofte Room, our main conference room at Bluefin Bay, accommodates 20-36 for a banquet or meeting, and up to 40 for a reception. Guests choosing to host their event at Bluefin Bay enjoy the proximity to Bluefin lodging and outdoor amenities, as well as the flavorful and imaginative cuisine of our award-wining restaurants.