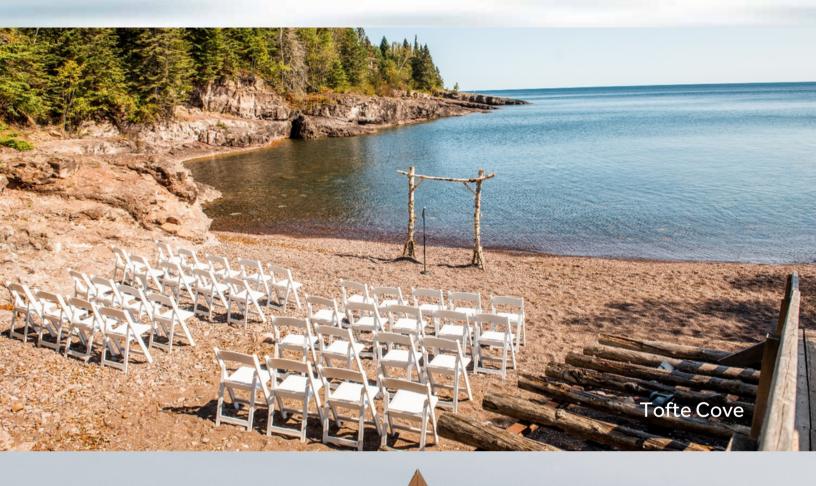

### PICTURES

**Beach Patio** 

# **Tofte Cove**

- Capacity: 30 people
- Space can be reserved from 12:00-7:00 p.m. on the day of
- Please note that Tofte Cove is a natural Lake Superior beach and therefore subject to change based on conditions of the lakeshore
- Indoor space available at no cost if rain (subject to availability)