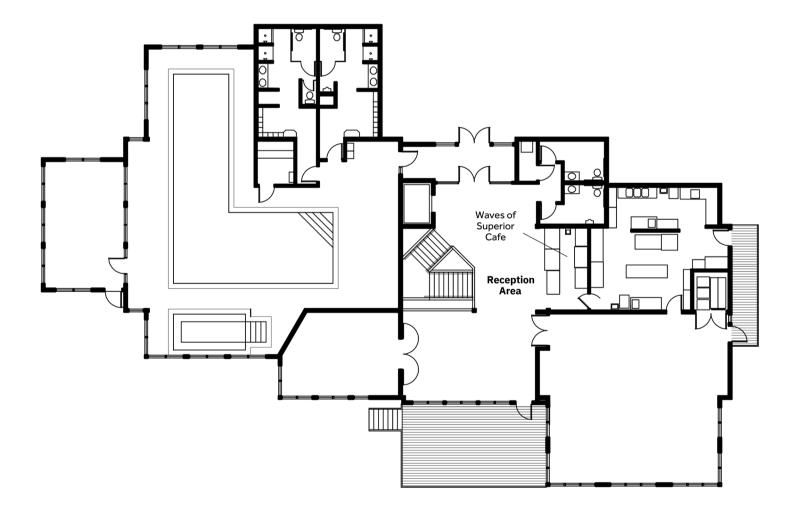

### SURFSIDE FLOOR PLANS

Our state-of-the-art meeting and event facility at Surfside offers the ultimate in quality, flexibility, style and comfort. The grand lakeside ballroom has vaulted ceilings, wall-to-wall windows offering lake views, flexible table and seating arrangements, and a new banquet kitchen, making it perfect for weddings and banquets, yet flexible enough for board meetings, executive retreats or team trainings. The open foyer and cafe area with a lakeside deck is ideal for hosting a reception or cocktail hour. Indoor and outdoor seating can also be used for group breakout sessions. The Ledgerock room with its comfortable executive chairs is ideal for breakout sessions, board meetings or smaller groups.

### EVENT & BANQUET FACILITIES